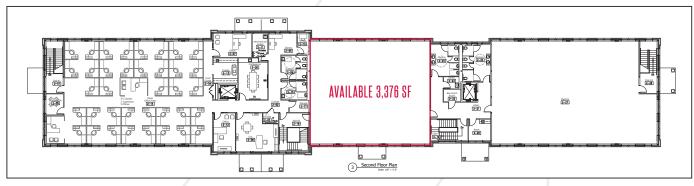

## **Property Overview**

| Owner                | Patriot Insurance Company               |
|----------------------|-----------------------------------------|
| Assessor's Reference | Map 38, Lot 24                          |
| Zoning               | Commercial District                     |
| Building Size        | 35,000± SF                              |
| Lot Size             | 7.10± acres                             |
| Available Space      | 3,376± SF Second floor                  |
| Building Age         | 2017                                    |
| Layout               | Clear span                              |
| HVAC                 | Electric, split systems                 |
| Elevators            | Two (2) passenger                       |
| Handicapped Access   | Yes                                     |
| Traffic Counts       | 14,700 vehicles per day                 |
| Road Frontage        | 1,056'± on US Route One                 |
| Parking              | On-site at no additional cost to tenant |
| Signage              | Pylon signage available to tenants      |
|                      |                                         |