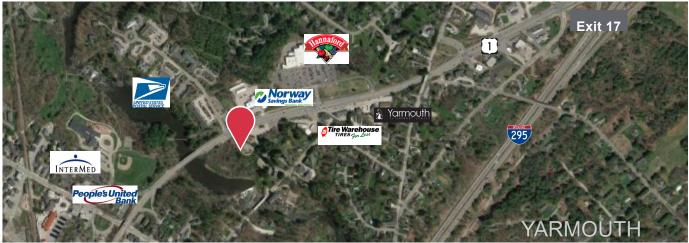

### **Property Description**

We are pleased to offer a 3,376± Class A office suite for lease at 701 US Route One in Yarmouth. The property is conveniently located on US Route One in Yarmouth across from the Hannaford Shopping Center. Can be built to suit based on tenant's specifications.