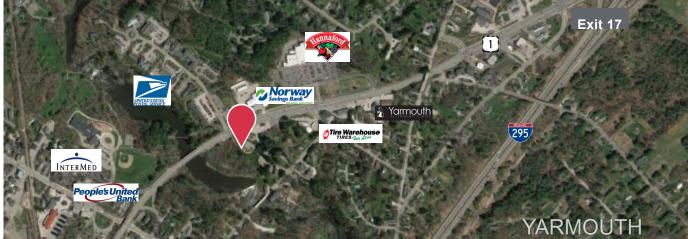

### **Property Description**

We are pleased to offer a 3,376± Class A office suite for lease in the newly constructed Patriot Insurance building located at 701 US Route One in Yarmouth. The property is conveniently located on US Route One in Yarmouth across from the Hannaford Shopping Center. Suites can be built to suit based on tenant's specifications.