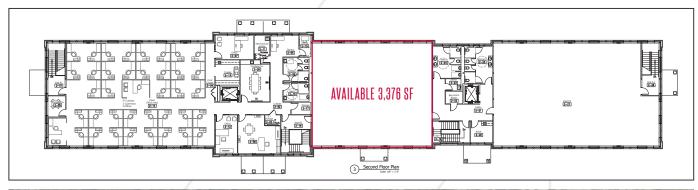

### **Property Description**

We are pleased to offer a 3,376± Class A office suite for lease in the newly constructed Patriot Insurance building located at 701 US Route One in Yarmouth. The property is conveniently located on US Route One in Yarmouth across from the Hannaford Shopping Center. Suites can be built to suit based on tenant's specifications.

## **Property Overview**

| Owner                | Patriot Insurance Company               |
|----------------------|-----------------------------------------|
| Assessor's Reference | Map 38, Lot 24                          |
| Zoning               | Commercial District                     |
| Building Size        | 35,000± SF                              |
| Lot Size             | 7.10± acres                             |
| Available Space      | 3,376± SF Second floor                  |
| Building Age         | 2017                                    |
| Layout               | Clear span                              |
| HVAC                 | Electric, split systems                 |
| Elevators            | Two (2) passenger                       |
| Handicapped Access   | Yes                                     |
| Traffic Counts       | 14,700 vehicles per day                 |
| Road Frontage        | 1,056'± on US Route One                 |
| Parking              | On-site at no additional cost to tenant |
| Signage              | Pylon signage available to tenants      |
|                      |                                         |