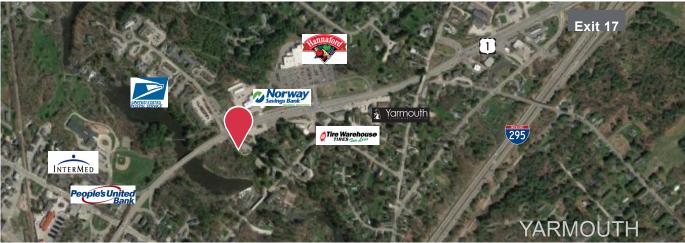

### **Property Description**

We are pleased to offer a 3,376± Class A office suite for lease in the newly constructed Patriot Insurance building located at 701 US Route One in Yarmouth. The property is conveniently located on US Route One in Yarmouth across from the Hannaford Shopping Center. Suites can be built to suit based on tenant's specifications.