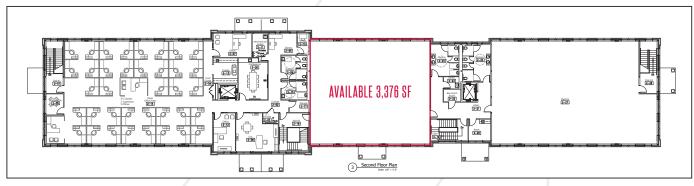

### **Property Description**

We are pleased to offer a 3,376± Class A office suite for lease in the newly constructed Patriot Insurance building located at 701 US Route One in Yarmouth. The property is conveniently located on US Route One in Yarmouth across from the Hannaford Shopping Center. Suites can be built to suit based on tenant's specifications.

## **Property Overview**

| Owner                | Patriot Insurance Company               |
|----------------------|-----------------------------------------|
| Assessor's Reference | Map 38, Lot 24                          |
| Zoning               | Commercial District                     |
| Building Size        | 35,000± SF                              |
| Lot Size             | 7.10± acres                             |
| Available Space      | 3,376± SF Second floor                  |
| Building Age         | 2017                                    |
| Layout               | Clear span                              |
| HVAC                 | Electric, split systems                 |
| Elevators            | Two (2) passenger                       |
| Handicapped Access   | Yes                                     |
| Traffic Counts       | 14,700 vehicles per day                 |
| Road Frontage        | 1,056'± on US Route One                 |
| Parking              | On-site at no additional cost to tenant |
| Signage              | Pylon signage available to tenants      |
|                      |                                         |