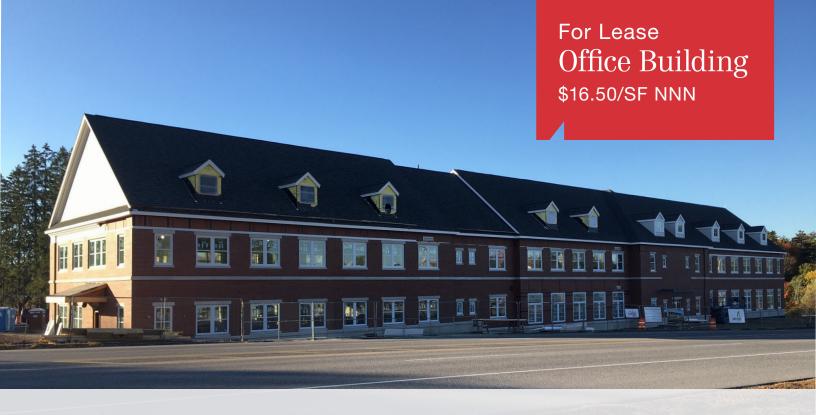

# Class A Office Suite

701 US Route One Yarmouth, Maine

### **Property Description**

We are pleased to offer a 3,376± Class A office suite for lease in the newly constructed Patriot Insurance building located at 701 US Route One in Yarmouth. The property is conveniently located on US Route One in Yarmouth across from the Hannaford Shopping Center. Suites can be built to suit based on tenant's specifications.

### FOR LEASE: \$16.50/SF NNN