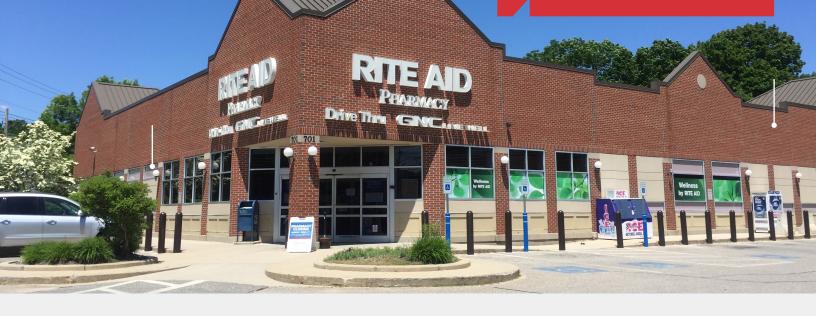

### **Property Description**

We are pleased to offer this 12,102± SF attractive former Rite Aid building which includes drive-thru. Excellent signage opportunities and exposure and access on Forest Avenue and Ocean Avenue.

## **Property Overview**

| Building Size  | 12,102± SF                                          |
|----------------|-----------------------------------------------------|
| Land Area      | 1.55± acres                                         |
| Deed Reference | Book 14456, Page 112                                |
| Taxes          | \$43,635.58 (2017-2018)                             |
| Zoning         | Retail and professional services                    |
| Building Age   | 1998                                                |
| Construction   | Brick and stone                                     |
| Heat/HVAC      | Electric heat pump, central A/C                     |
| Utilities      | Municipal water and sewer, natural gas              |
| Parking        | Generous parking with drive-thru                    |
| Access         | Accessible from both Forest Avenue and Ocean Avenue |
| Available      | Immediately                                         |