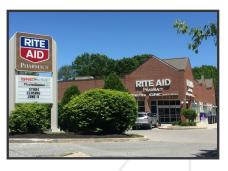

# Former Rite Aid

701 Forest Avenue Portland, Maine

### **Property Description**

We are pleased to offer this 12,102± SF attractive former Rite Aid building which includes drive-thru. Excellent signage opportunities and exposure and access on Forest Avenue and Ocean Avenue.