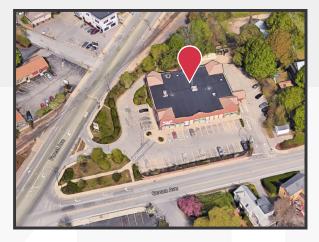

## **Property Highlights**

- Very attractive brick and stone building located on one of Portland's busiest arteries
- Combined traffic count on Forest Avenue and Ocean Avenue is 27,830± vehicles per day

### **Property Description**

We are pleased to offer this 12,102± SF attractive former Rite Aid building which includes drive-thru. Excellent signage opportunities and exposure and access on Forest Avenue and Ocean Avenue.