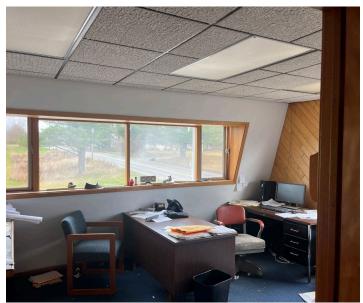

### **Property Description**

We are pleased to offer an  $8,000\pm$  SF shop/warehouse building and a separate stand-alone, 2-story office building for lease. The entire first floor of  $1,650\pm$  SF and  $1,200\pm$  SF on the second floor is immediately available.  $1,700\pm$  SF of shop space, consisting of two  $18 \times 48$  bays and set-up well for heavy equipment repair and maintenance, is available immediately. The balance of the shop/warehouse can be made available in a short time. A large amount of outdoor storage and gravel parking is also available on this  $3.4\pm$  acre site.

### **Property Overview**

| Owner                             | Cony Road, LLC                                                                                                    |
|-----------------------------------|-------------------------------------------------------------------------------------------------------------------|
| Assessor's Reference              | Map 11, Lot 3                                                                                                     |
| Deed Reference                    | Book 14971, Page 94                                                                                               |
| Lot Size                          | 3.4± acres                                                                                                        |
| Available Space                   | 1,650 - 3,300± SF office space (1,650 SF on each floor)  1,700 - 8,000± SF shop/warehouse space  11,300± SF Total |
| Zoning                            | PD                                                                                                                |
| Zoming                            |                                                                                                                   |
| Year Built                        | 1960 & 1980                                                                                                       |
|                                   |                                                                                                                   |
| Year Built                        | 1960 & 1980                                                                                                       |
| Year Built  Building Construction | 1960 & 1980  Wood frame  Propane-fired heating in shop. Wall-mounted air conditioner and electric baseboard       |