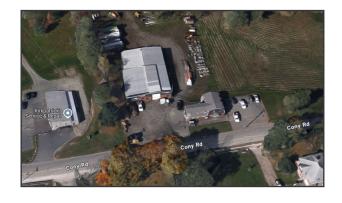

### **Property Description**

We are pleased to offer an  $8,000\pm$  SF shop/warehouse building and a separate stand-alone, 2-story office building for lease. The entire first floor of  $1,650\pm$  SF and  $1,200\pm$  SF on the second floor is immediately available.  $1,700\pm$  SF of shop space, consisting of two  $18 \times 48$  bays and set-up well for heavy equipment repair and maintenance, is available immediately. The balance of the shop/warehouse can be made available in a short time. A large amount of outdoor storage and gravel parking is also available on this  $3.4\pm$  acre site.

### **Property Overview**

| Owner                             | Cony Road, LLC                                                                                                    |
|-----------------------------------|-------------------------------------------------------------------------------------------------------------------|
| Assessor's Reference              | Map 11, Lot 3                                                                                                     |
| Deed Reference                    | Book 14971, Page 94                                                                                               |
| Lot Size                          | 3.4± acres                                                                                                        |
| Available Space                   | 1,650 - 3,300± SF office space (1,650 SF on each floor)  1,700 - 8,000± SF shop/warehouse space  11,300± SF Total |
| Zoning                            | PD                                                                                                                |
| Zoming                            |                                                                                                                   |
| Year Built                        | 1960 & 1980                                                                                                       |
|                                   |                                                                                                                   |
| Year Built                        | 1960 & 1980                                                                                                       |
| Year Built  Building Construction | 1960 & 1980  Wood frame  Propane-fired heating in shop. Wall-mounted air conditioner and electric baseboard       |