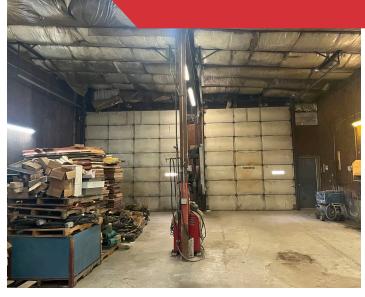

### **Property Description**

We are pleased to offer an  $8,000\pm$  SF shop/warehouse building and a separate stand-alone, 2-story office building for lease. The entire first floor of  $1,650\pm$  SF and  $1,200\pm$  SF on the second floor is immediately available.  $1,700\pm$  SF of shop space, consisting of two  $18 \times 48$  bays and set-up well for heavy equipment repair and maintenance, is available immediately. The balance of the shop/warehouse can be made available in a short time. A large amount of outdoor storage and gravel parking is also available on this  $3.4\pm$  acre site.

### **Property Overview**

| Owner                             | Cony Road, LLC                                                                                                    |
|-----------------------------------|-------------------------------------------------------------------------------------------------------------------|
| Assessor's Reference              | Map 11, Lot 3                                                                                                     |
| Deed Reference                    | Book 14971, Page 94                                                                                               |
| Lot Size                          | 3.4± acres                                                                                                        |
| Available Space                   | 1,650 - 3,300± SF office space (1,650 SF on each floor)  1,700 - 8,000± SF shop/warehouse space  11,300± SF Total |
| Zoning                            | PD                                                                                                                |
| Zoming                            |                                                                                                                   |
| Year Built                        | 1960 & 1980                                                                                                       |
|                                   |                                                                                                                   |
| Year Built                        | 1960 & 1980                                                                                                       |
| Year Built  Building Construction | 1960 & 1980  Wood frame  Propane-fired heating in shop. Wall-mounted air conditioner and electric baseboard       |