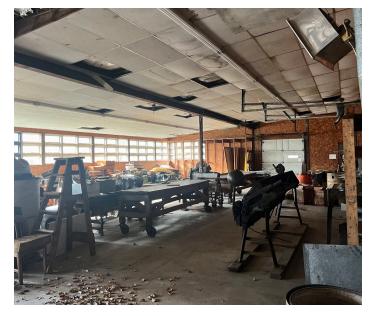

### **Property Description**

We are pleased to offer an  $8,000\pm$  SF shop/warehouse building and a separate stand-alone, 2-story office building for lease. The entire first floor of  $1,650\pm$  SF and  $1,200\pm$  SF on the second floor is immediately available.  $1,700\pm$  SF of shop space, consisting of two  $18 \times 48$  bays and set-up well for heavy equipment repair and maintenance, is available immediately. The balance of the shop/warehouse can be made available in a short time. A large amount of outdoor storage and gravel parking is also available on this  $3.4\pm$  acre site.

### **Property Overview**

| Owner                             | Cony Road, LLC                                                                                                    |
|-----------------------------------|-------------------------------------------------------------------------------------------------------------------|
| Assessor's Reference              | Map 11, Lot 3                                                                                                     |
| Deed Reference                    | Book 14971, Page 94                                                                                               |
| Lot Size                          | 3.4± acres                                                                                                        |
| Available Space                   | 1,650 - 3,300± SF office space (1,650 SF on each floor)  1,700 - 8,000± SF shop/warehouse space  11,300± SF Total |
| Zoning                            | PD                                                                                                                |
| Zoming                            |                                                                                                                   |
| Year Built                        | 1960 & 1980                                                                                                       |
|                                   |                                                                                                                   |
| Year Built                        | 1960 & 1980                                                                                                       |
| Year Built  Building Construction | 1960 & 1980  Wood frame  Propane-fired heating in shop. Wall-mounted air conditioner and electric baseboard       |