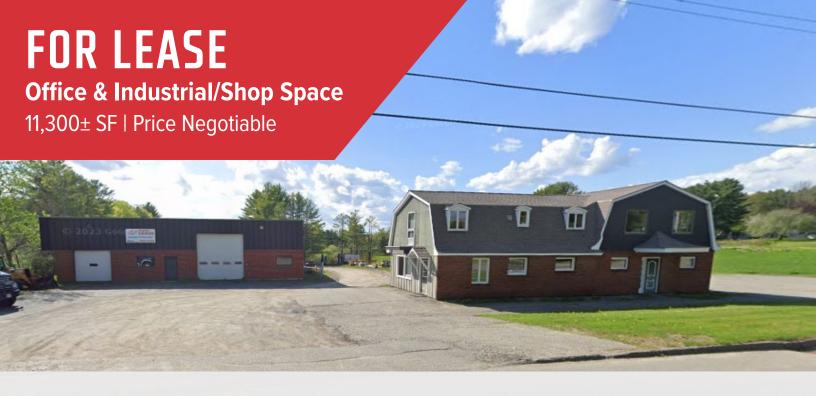

# 70 Cony Road, Augusta

#### **Property Highlights**

- 3,300± SF Office Space
- 8,000± SF Shop Space
- Ample Outdoor Storage Space

### **Property Description**

We are pleased to offer an  $8,000\pm$  SF shop/warehouse building and a separate stand-alone, 2-story office building for lease. The entire first floor of  $1,650\pm$  SF and  $1,200\pm$  SF on the second floor is immediately available.  $1,700\pm$  SF of shop space, consisting of two  $18 \times 48$  bays and set-up well for heavy equipment repair and maintenance, is available immediately. The balance of the shop/warehouse can be made available in a short time. A large amount of outdoor storage and gravel parking is also available on this  $3.4\pm$  acre site.