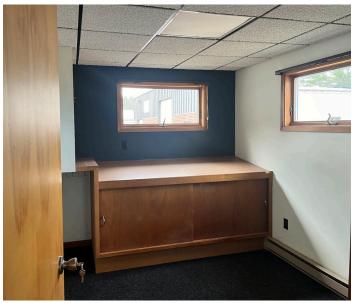

### **Property Description**

We are pleased to offer an  $8,000\pm$  SF shop/warehouse building and a separate stand-alone, 2-story office building for lease. The entire first floor of  $1,650\pm$  SF and  $1,200\pm$  SF on the second floor is immediately available.  $1,700\pm$  SF of shop space, consisting of two  $18 \times 48$  bays and set-up well for heavy equipment repair and maintenance, is available immediately. The balance of the shop/warehouse can be made available in a short time. A large amount of outdoor storage and gravel parking is also available on this  $3.4\pm$  acre site.

### **Property Overview**

| Owner                             | Cony Road, LLC                                                                                                    |
|-----------------------------------|-------------------------------------------------------------------------------------------------------------------|
| Assessor's Reference              | Map 11, Lot 3                                                                                                     |
| Deed Reference                    | Book 14971, Page 94                                                                                               |
| Lot Size                          | 3.4± acres                                                                                                        |
| Available Space                   | 1,650 - 3,300± SF office space (1,650 SF on each floor)  1,700 - 8,000± SF shop/warehouse space  11,300± SF Total |
| Zoning                            | PD                                                                                                                |
| Zoming                            |                                                                                                                   |
| Year Built                        | 1960 & 1980                                                                                                       |
|                                   |                                                                                                                   |
| Year Built                        | 1960 & 1980                                                                                                       |
| Year Built  Building Construction | 1960 & 1980  Wood frame  Propane-fired heating in shop. Wall-mounted air conditioner and electric baseboard       |