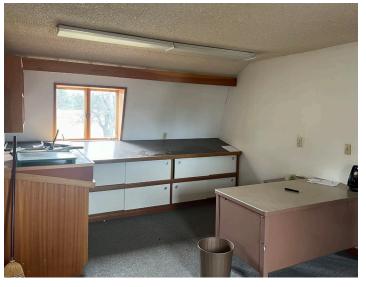

### **Property Description**

We are pleased to offer an  $8,000\pm$  SF shop/warehouse building and a separate stand-alone, 2-story office building for lease. The entire first floor of  $1,650\pm$  SF and  $1,200\pm$  SF on the second floor is immediately available.  $1,700\pm$  SF of shop space, consisting of two  $18 \times 48$  bays and set-up well for heavy equipment repair and maintenance, is available immediately. The balance of the shop/warehouse can be made available in a short time. A large amount of outdoor storage and gravel parking is also available on this  $3.4\pm$  acre site.

### **Property Overview**

| Owner                             | Cony Road, LLC                                                                                                    |
|-----------------------------------|-------------------------------------------------------------------------------------------------------------------|
| Assessor's Reference              | Map 11, Lot 3                                                                                                     |
| Deed Reference                    | Book 14971, Page 94                                                                                               |
| Lot Size                          | 3.4± acres                                                                                                        |
| Available Space                   | 1,650 - 3,300± SF office space (1,650 SF on each floor)  1,700 - 8,000± SF shop/warehouse space  11,300± SF Total |
| Zoning                            | PD                                                                                                                |
| Zoming                            |                                                                                                                   |
| Year Built                        | 1960 & 1980                                                                                                       |
|                                   |                                                                                                                   |
| Year Built                        | 1960 & 1980                                                                                                       |
| Year Built  Building Construction | 1960 & 1980  Wood frame  Propane-fired heating in shop. Wall-mounted air conditioner and electric baseboard       |