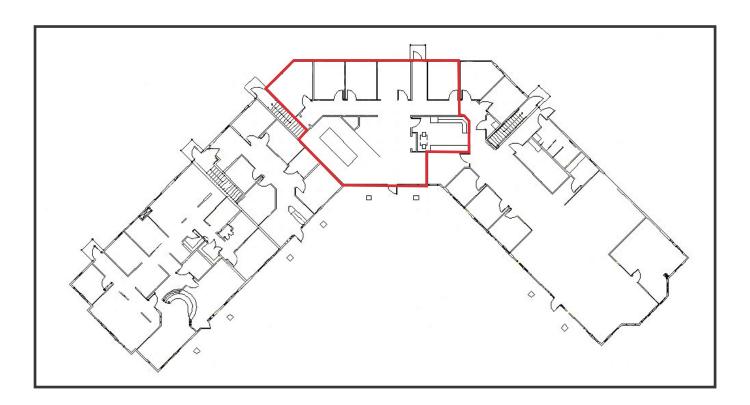

## **Property Description**

British Britis

We are pleased to offer a 1,977± SF office suite for lease at 7 Portland Farms Road in Scarborough. Located off Route One, the space is ideal for a small medical/office user. The property is located approximately 2 miles from Maine Turnpike/I-95 and I-295.

#### **Property Overview**

| Building Size         | 8,897± SF                                                                             |
|-----------------------|---------------------------------------------------------------------------------------|
| Available Space       | 1,977± SF                                                                             |
| Assessor's Reference  | Map U045, Lot 13A                                                                     |
| Zoning                | TVC                                                                                   |
| Building Construction | Wood framed                                                                           |
| HVAC                  | Gas-fired, forced hot air                                                             |
| Utilites              | Municipal water and sewer                                                             |
| Sprinkler             | Yes, full coverage wet system                                                         |
| Parking               | Ample, on-site                                                                        |
| Availability          | Immediately                                                                           |
| Miscellaneous         | - Ample dry basement storage at no additional cost<br>- Signage above suites entrance |