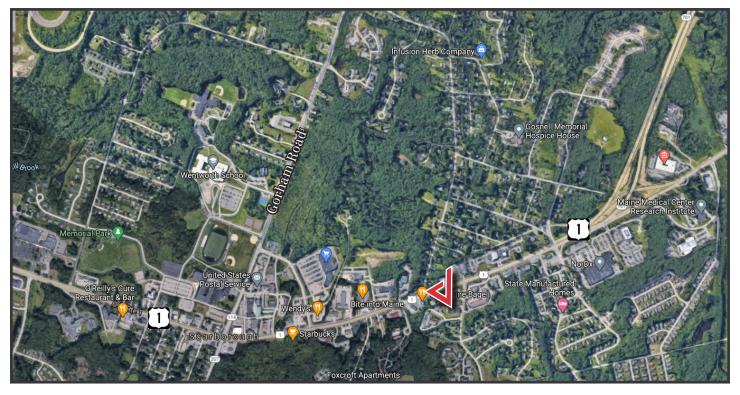

# 7 Portland Farms Road, Scarborough

## **Property Description**

British Britis

We are pleased to offer a 1,977± SF office suite for lease at 7 Portland Farms Road in Scarborough. Located off Route One, the space is ideal for a small medical/office user. The property is located approximately 2 miles from Maine Turnpike/I-95 and I-295.