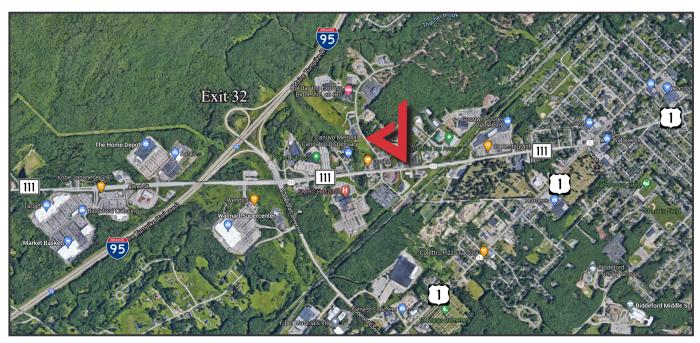

## **Property Highlights**

- Located 1± mile from Maine Turnpike Exit 32
- Near MaineHealth Medical Center in Biddeford

# **Property Description**

We are pleased to offer  $1,000\pm$  SF of ground floor office space for lease at 7 Pomerleau Street in Biddeford. The space offers 5-6 offices and a restroom, but can be reconfigured if necessary. The property is located  $1\pm$  mile from the Maine Turnpike/I-95 Exit 32.