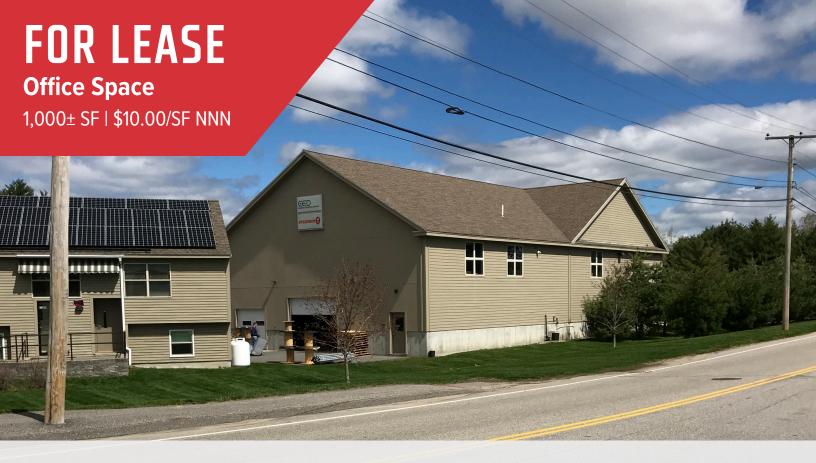

# **Property Description**

We are pleased to offer  $1,000\pm$  SF of ground floor office space for lease at 7 Pomerleau Street in Biddeford. The space offers 5-6 offices and a restroom, but can be reconfigured if necessary. The property is located  $1\pm$  mile from the Maine Turnpike/I-95 Exit 32.

### **Property Overview**

| Owner/Landlord               | Eastshore, Inc.                  |
|------------------------------|----------------------------------|
| Assessor's Reference         | Map 2, Lot 43-5                  |
| Building Size                | 7,387± SF                        |
| Available Space              | 1,000± SF                        |
| Zoning                       | Industrial (I-3)                 |
| <b>Building Construction</b> | Wood frame with clapboard siding |
| Heat                         | Propane fired HVAC               |
| Air Conditioning             | Yes                              |
| Lighting                     | Fluorescent                      |
| Flooring                     | Wood/tile                        |
| Parking                      | Ample, on-site                   |
| Bathrooms                    | One (1) exclusive use            |
| Availability                 | Immediately                      |