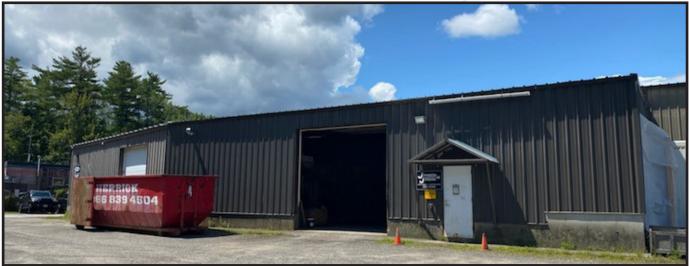

#### Property Description

We are pleased to offer for lease 8,140± SF of warehouse space in an easily accessible and convenient Westbrook location. Located approximately 1.3 miles from the Maine Turnpike/I-95 Exit 47. Outside storage and lay down space available.

#### Property Overview

| Owner                | Kelley Family Revocable Trust                                                                                   |
|----------------------|-----------------------------------------------------------------------------------------------------------------|
| Available Space      | 8,140± SF                                                                                                       |
| Zoning               | HS - Highway Services                                                                                           |
| Assessor's Reference | Map 9, Lot 9A                                                                                                   |
| Warehouse Space      | 8,140± SF                                                                                                       |
| Utilities            | Public water and private sewer                                                                                  |
| Ceiling Height       | 18'±                                                                                                            |
| Drive-in OHDs        | Three (3) 12' x 12'                                                                                             |
| HVAC                 | Propane - infrared tube heaters                                                                                 |
| Electrical           | 3 phase - 1 meter (Pro Rata)                                                                                    |
| Sprinkler System     | Yes                                                                                                             |
| Bathrooms            | Two (2)                                                                                                         |
| Miscellaneous        | <ul><li>Outside storage/lay down space available</li><li>Plowing/maintenance included in monthly rent</li></ul> |