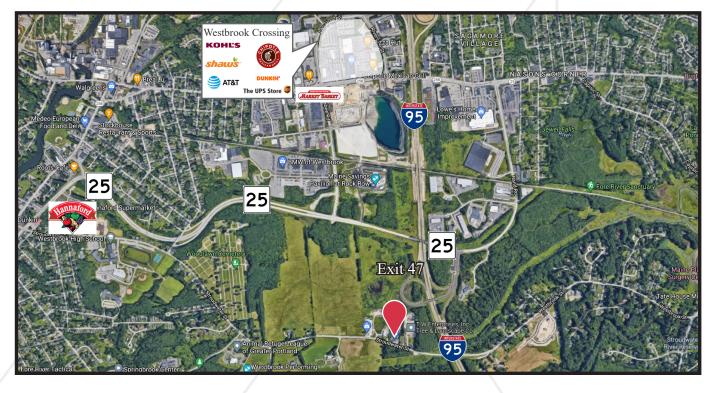

#### Property Description

We are pleased to offer for lease 8,140± SF of warehouse space in an easily accessible and convenient Westbrook location. Located approximately 1.3 miles from the Maine Turnpike/I-95 Exit 47. Outside storage and lay down space available.