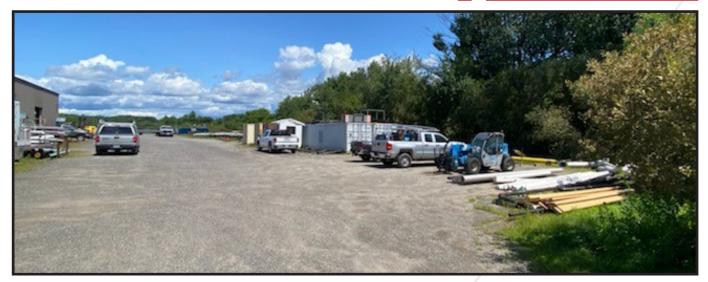

#### Property Description

We are pleased to offer for lease 8,140± SF of warehouse space in an easily accessible and convenient Westbrook location. Located approximately 1.3 miles from the Maine Turnpike/I-95 Exit 47. Outside storage and lay down space available.

#### Property Overview

| Owner                | Kelley Family Revocable Trust                                                                                   |
|----------------------|-----------------------------------------------------------------------------------------------------------------|
| Available Space      | 8,140± SF                                                                                                       |
| Zoning               | HS - Highway Services                                                                                           |
| Assessor's Reference | Map 9, Lot 9A                                                                                                   |
| Warehouse Space      | 8,140± SF                                                                                                       |
| Utilities            | Public water and private sewer                                                                                  |
| Ceiling Height       | 18'±                                                                                                            |
| Drive-in OHDs        | Three (3) 12' x 12'                                                                                             |
| HVAC                 | Propane - infrared tube heaters                                                                                 |
| Electrical           | 3 phase - 1 meter (Pro Rata)                                                                                    |
| Sprinkler System     | Yes                                                                                                             |
| Bathrooms            | Two (2)                                                                                                         |
| Miscellaneous        | <ul><li>Outside storage/lay down space available</li><li>Plowing/maintenance included in monthly rent</li></ul> |