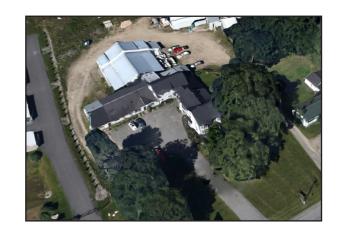

# **Property Description**

We are pleased to offer a 13,887± SF mixed-use building for sale at 680 Maine Avenue in Farmingdale. The property has 8,887± SF of first floor retail space and an adjoining building with two apartments and room for another.

### **Property Overview**

| Owner                        | Major Shep, LLC                                                    |
|------------------------------|--------------------------------------------------------------------|
| Building Size                | 13,887± SF                                                         |
| Lot Size                     | 2.28± acres                                                        |
| Available Space              | 8,887± SF - First Floor Retail                                     |
| Assessor's Reference         | Map 32, Lot 038                                                    |
| Deed Reference               | Book 13253, Page 263                                               |
| Annual Taxes                 | \$12,287.70 (FY '22- '23)                                          |
| <b>Building Construction</b> | Wood frame                                                         |
| Roof                         | Metal & Asphalt shingle                                            |
| Siding                       | Clapboard                                                          |
| Flooring                     | Carpet & Linoleum                                                  |
| Utilities                    | Town water, sewer and natural gas                                  |
| Loading Docks                | Two (2)                                                            |
| HVAC                         | Mix of heat pumps, Rinnai heaters, gas furnace, and pellet furnace |
| Electrical                   | 220 amp service                                                    |
| Lighting                     | LED fixtures                                                       |
| Sprinkler System             | No                                                                 |
| Bathrooms                    | One (1) in retail space; One (1) per apartment                     |
| Parking                      | Abundant on-site                                                   |
|                              |                                                                    |