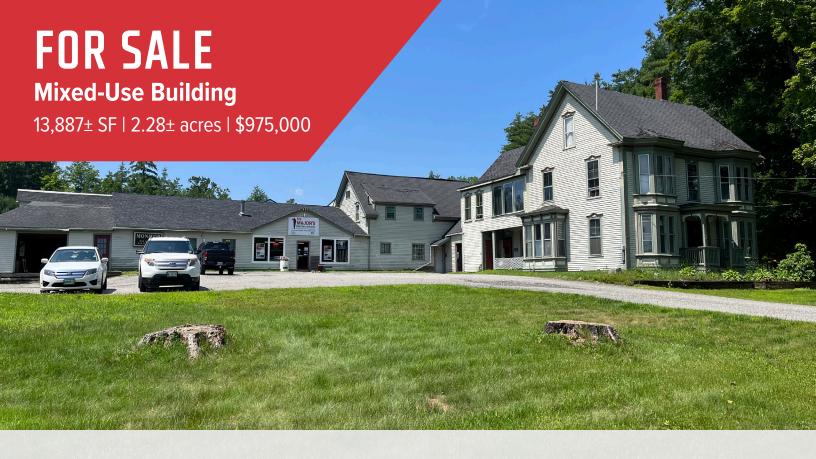

# 680 Maine Avenue, Farmingdale

# **Property Description**

We are pleased to offer a 13,887± SF mixed-use building for sale at 680 Maine Avenue in Farmingdale. The property has 8,887± SF of first floor retail space and an adjoining building with two apartments and room for another.

FOR SALE: \$975,000