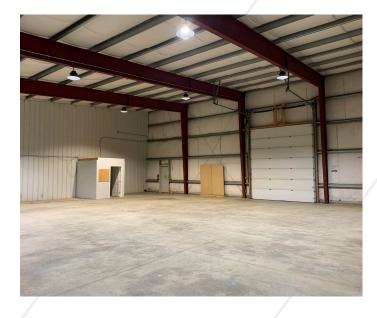

### **Property Highlights**

- 16-18' ceiling height
- Overhead drive-in door
- Conveniently located near I-295

## Property Overview

| Owner           | Bear's Holdings LLC         |
|-----------------|-----------------------------|
| Building Size   | 21,000± SF                  |
| Available Space | 3,600± SF                   |
| Zoning          | Industrial                  |
| Construction    | Steel frame, concrete block |
| Flooring        | Concrete                    |
| Ceiling Height  | Front - 23' Rear - 18'      |
| Overhead Doors  | One (1) 12'x14'             |
| Lighting        | LED Fixtures                |
| Power           | 220 amp                     |
| Restroom        | One (1)                     |
| Parking         | Ample on-site               |