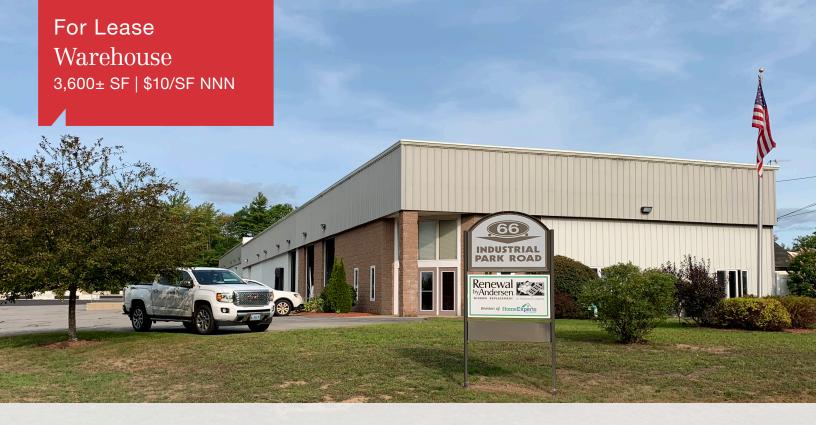

# Warehouse Space

66 Industrial Park Road Saco, Maine

### **Property Description**

We are pleased to offer for lease 3,600± SF at 66 Industrial Park Road. The 3,600± SF warehouse unit is located in the Saco Industrial Park less than 1 mile from Main Turnpike/I-95 Exit 36.

#### FOR LEASE: \$10.00/SF NNN