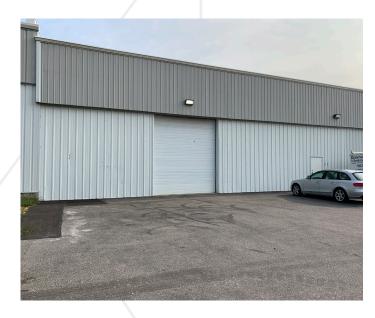

### **Property Highlights**

- 16-18' ceiling height
- Overhead drive-in door
- Conveniently located near I-295

## Property Overview

| Owner           | Bear's Holdings LLC         |
|-----------------|-----------------------------|
| Building Size   | 21,000± SF                  |
| Available Space | 3,600± SF                   |
| Zoning          | Industrial                  |
| Construction    | Steel frame, concrete block |
| Flooring        | Concrete                    |
| Ceiling Height  | Front - 23' Rear - 18'      |
| Overhead Doors  | One (1) 12'x14'             |
| Lighting        | LED Fixtures                |
| Power           | 220 amp                     |
| Restroom        | One (1)                     |
| Parking         | Ample on-site               |