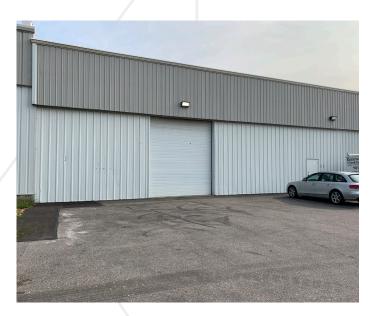

## **Property Overview**

| Owner           | Bear's Holdings LLC         |
|-----------------|-----------------------------|
| Building Size   | 21,000± SF                  |
| Available Space | 3,600± SF                   |
| Zoning          | Industrial                  |
| Construction    | Steel frame, concrete block |
| Flooring        | Concrete                    |
| Ceiling Height  | Front - 23' Rear - 18'      |
| Overhead Doors  | One (1) 12'x14'             |
| Lighting        | LED Fixtures                |
| Power           | 220 amp                     |
| Restroom        | One (1)                     |
| Parking         | Ample on-site               |