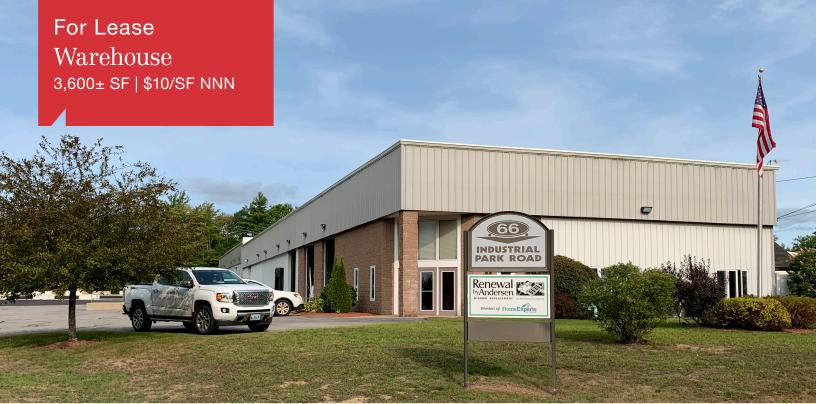

# Warehouse Space 66 Industrial Park Road

Saco, Maine

### **Property Description**

We are pleased to offer for lease  $3,600 \pm$  SF at 66 Industrial Park Road. The  $3,600 \pm$  SF warehouse unit is located in the Saco Industrial Park less than 1 mile from Maine Turnpike/I-95 Exit 36.

#### FOR LEASE : \$10.00/SF NNN

The information contained herein has been given to us by the owner of the property or other sources we deem reliable. We have no reason to doubt its accuracy, but we do not guarantee it. All information should be verified prior to purchase or lease.