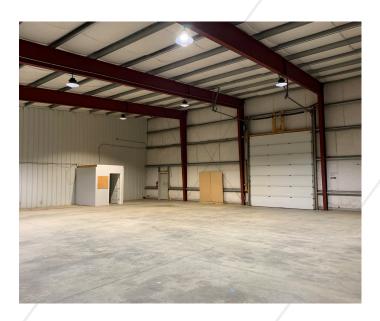

## **Property Overview**

| Owner           | Bear's Holdings LLC         |
|-----------------|-----------------------------|
| Building Size   | 21,000± SF                  |
| Available Space | 3,600± SF                   |
| Zoning          | Industrial                  |
| Construction    | Steel frame, concrete block |
| Flooring        | Concrete                    |
| Ceiling Height  | Front - 23' Rear - 18'      |
| Overhead Doors  | One (1) 12'x14'             |
| Lighting        | LED Fixtures                |
| Power           | 220 amp                     |
| Restroom        | One (1)                     |
| Parking         | Ample on-site               |