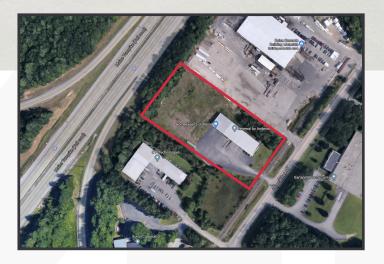

### **Property Description**

We are pleased to offer for lease  $3,600 \pm$  SF at 66 Industrial Park Road. The  $3,600 \pm$  SF warehouse unit is located in the Saco Industrial Park less than 1 mile from Maine Turnpike/I-95 Exit 36.