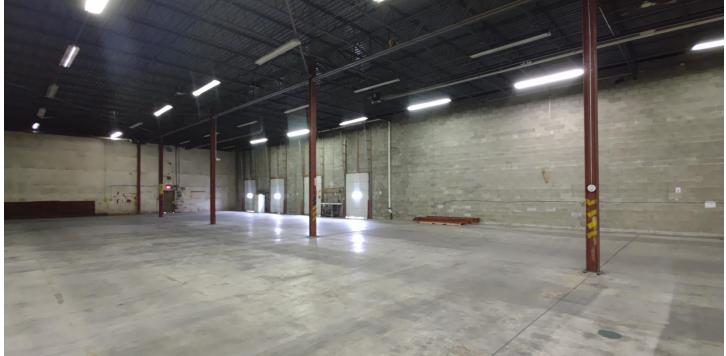

### **Property Description**

We are pleased to offer for lease up to  $30,000\pm$  SF at the Original Gardiner Associated Grocers Distribution Center. This  $30,000\pm$  SF space is located on the south side of the building, is heated, and is currently serviced by four (4) loading docks and man door access.

#### Property Overview

| Owner                 | 650 River, LLC           |
|-----------------------|--------------------------|
| Building Size         | 133,760± SF              |
| Lot Size              | 8.2± acres               |
| Available Space       | 30,000± SF               |
| Zoning                | Planned Development (PD) |
| Assessor's Reference  | Map 41, Lot 58           |
| Year Built            | 1955                     |
| Building Construction | Concrete Block           |
| Roof                  | Rubber membrane          |
| Flooring              | Concrete                 |
| Utilities             | LP heat                  |
| Ceiling Height        | 21'±                     |
| Loading Docks         | Four (4)                 |