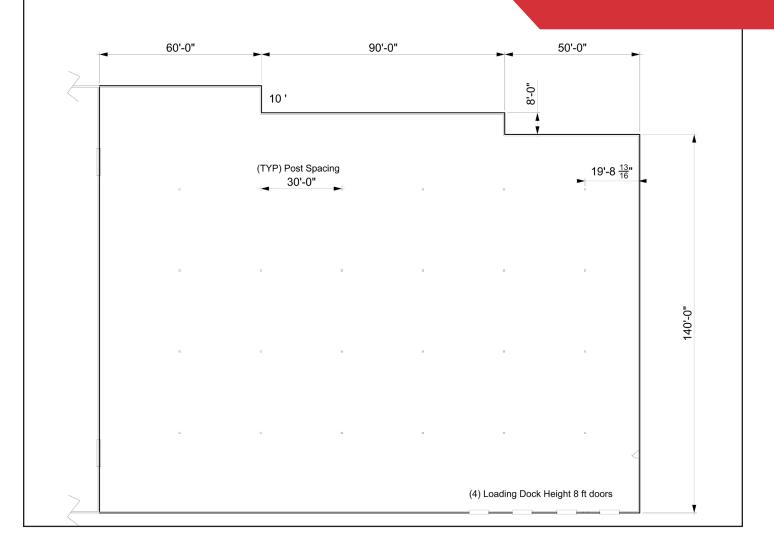

### **Property Description**

We are pleased to offer for lease up to  $30,000\pm$  SF at the Original Gardiner Associated Grocers Distribution Center. This  $30,000\pm$  SF space is located on the south side of the building, is heated, and is currently serviced by four (4) loading docks and man door access.

#### Property Overview

| Owner                 | 650 River, LLC           |
|-----------------------|--------------------------|
| Building Size         | 133,760± SF              |
| Lot Size              | 8.2± acres               |
| Available Space       | 30,000± SF               |
| Zoning                | Planned Development (PD) |
| Assessor's Reference  | Map 41, Lot 58           |
| Year Built            | 1955                     |
| Building Construction | Concrete Block           |
| Roof                  | Rubber membrane          |
| Flooring              | Concrete                 |
| Utilities             | LP heat                  |
| Ceiling Height        | 21'±                     |
| Loading Docks         | Four (4)                 |