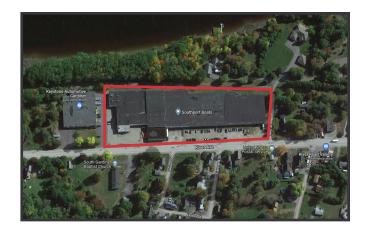

### **Property Description**

We are pleased to offer for lease up to  $30,000\pm$  SF at the Original Gardiner Associated Grocers Distribution Center. This  $30,000\pm$  SF space is located on the south side of the building, is heated, and is currently serviced by four (4) loading docks and man door access.

### **650 River Avenue**