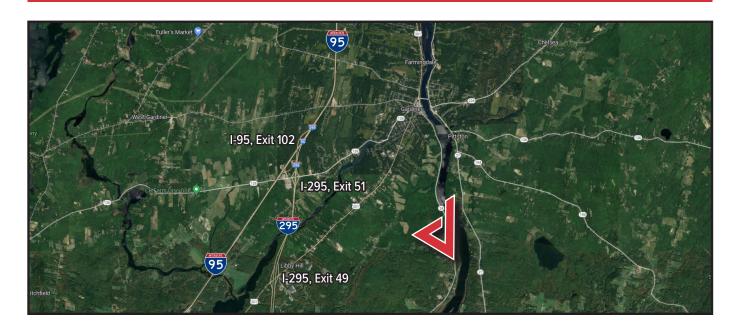

### **Property Highlights**

- Easy I-295 access
- 21'± clear height
- Abuts active rail line