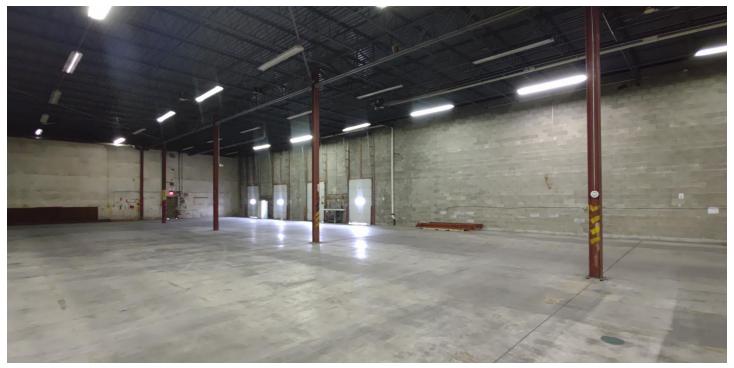

### **Property Description**

We are pleased to offer for lease up to  $30,000\pm$  SF at the Original Gardiner Associated Grocers Distribution Center. This  $30,000\pm$  SF space is located on the south side of the building, is subdividable down to  $15,000\pm$  SF, is heated, and is currently serviced by four (4) loading docks and man door access.

#### **Broker Contact**

Sam LeGeyt Justin Lamontagne, CCIM, SIOR sam@dunhamgroup.com justin@dunhamgroup.com

| Owner                        | 650 River, LLC                               |
|------------------------------|----------------------------------------------|
| Building Size                | 133,760± SF                                  |
| Lot Size                     | 8.2± acres                                   |
| Available Space              | 30,000± SF - Subdividable down to 15,000± SF |
| Zoning                       | Planned Development (PD)                     |
| Assessor's Reference         | Map 41, Lot 58                               |
| Year Built                   | 1955                                         |
| <b>Building Construction</b> | Concrete Block                               |
| Roof                         | Rubber membrane                              |
| Flooring                     | Concrete                                     |
| Utilities                    | LP heat                                      |
| Ceiling Height               | 21'±                                         |
| Loading Docks                | Four (4)                                     |
|                              |                                              |