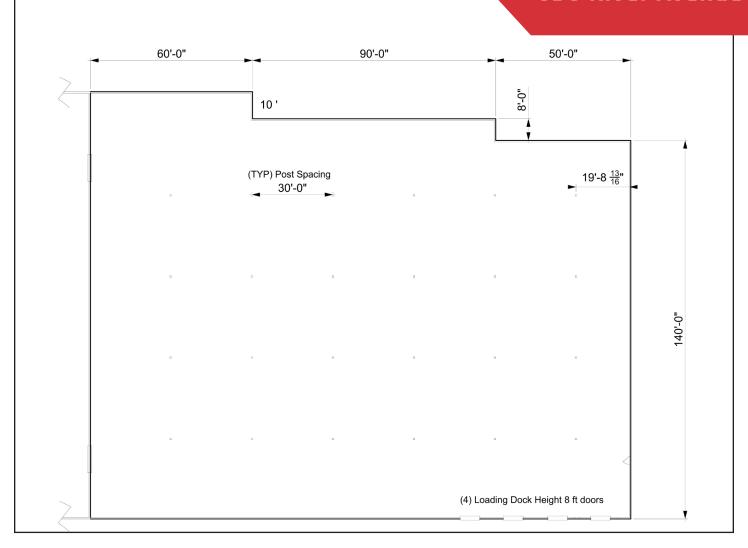

### **Property Highlights**

- Easy I-295 access
- 21'± clear height
- · Abuts active rail line
- Subdividable down to 15,000± SF
- Availalbe May 16, 2023

### **Property Description**

We are pleased to offer for lease up to  $30,000\pm$  SF at the Original Gardiner Associated Grocers Distribution Center. This  $30,000\pm$  SF space is located on the south side of the building, is subdividable down to  $15,000\pm$  SF, is heated, and is currently serviced by four (4) loading docks and man door access.

#### **Broker Contact**

Sam LeGeyt Justin Lamontagne, CCIM, SIOR sam@dunhamgroup.com justin@dunhamgroup.com

| Owner                        | 650 River, LLC                               |
|------------------------------|----------------------------------------------|
| Building Size                | 133,760± SF                                  |
| Lot Size                     | 8.2± acres                                   |
| Available Space              | 30,000± SF - Subdividable down to 15,000± SF |
| Zoning                       | Planned Development (PD)                     |
| Assessor's Reference         | Map 41, Lot 58                               |
| Year Built                   | 1955                                         |
| <b>Building Construction</b> | Concrete Block                               |
| Roof                         | Rubber membrane                              |
| Flooring                     | Concrete                                     |
| Utilities                    | LP heat                                      |
| Ceiling Height               | 21'±                                         |
| Loading Docks                | Four (4)                                     |
|                              |                                              |