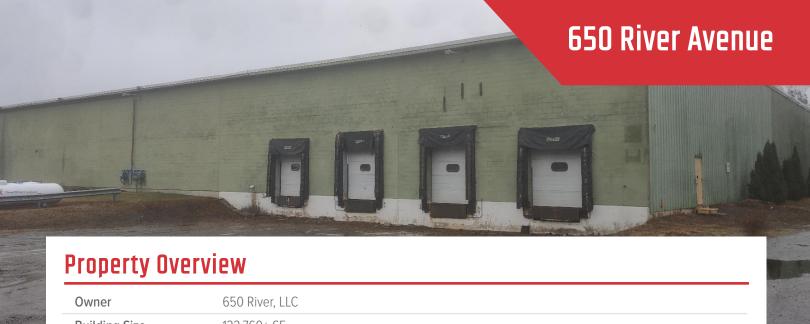

# 650 River Avenue, Gardiner

#### **Broker Contact**

Sam LeGeyt Justin Lamontagne, CCIM, SIOR sam@dunhamgroup.com justin@dunhamgroup.com

| Owner                        | 650 River, LLC                               |
|------------------------------|----------------------------------------------|
| Building Size                | 133,760± SF                                  |
| Lot Size                     | 8.2± acres                                   |
| Available Space              | 30,000± SF - Subdividable down to 15,000± SF |
| Zoning                       | Planned Development (PD)                     |
| Assessor's Reference         | Map 41, Lot 58                               |
| Year Built                   | 1955                                         |
| <b>Building Construction</b> | Concrete Block                               |
| Roof                         | Rubber membrane                              |
| Flooring                     | Concrete                                     |
| Utilities                    | LP heat                                      |
| Ceiling Height               | 21'±                                         |
| Loading Docks                | Four (4)                                     |
|                              |                                              |