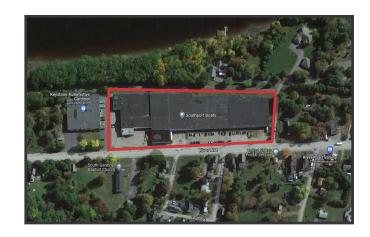

# 650 River Avenue, Gardiner

### **Property Highlights**

- Easy I-295 access
- 21'± clear height
- · Abuts active rail line
- Subdividable down to 15,000± SF
- Availalbe May 16, 2023



### **Property Description**

We are pleased to offer for lease up to  $30,000\pm$  SF at the Original Gardiner Associated Grocers Distribution Center. This  $30,000\pm$  SF space is located on the south side of the building, is subdividable down to  $15,000\pm$  SF, is heated, and is currently serviced by four (4) loading docks and man door access.



#### **Broker Contact**

Sam LeGeyt Justin Lamontagne, CCIM, SIOR sam@dunhamgroup.com justin@dunhamgroup.com



| Owner                        | 650 River, LLC                               |
|------------------------------|----------------------------------------------|
| Building Size                | 133,760± SF                                  |
| Lot Size                     | 8.2± acres                                   |
| Available