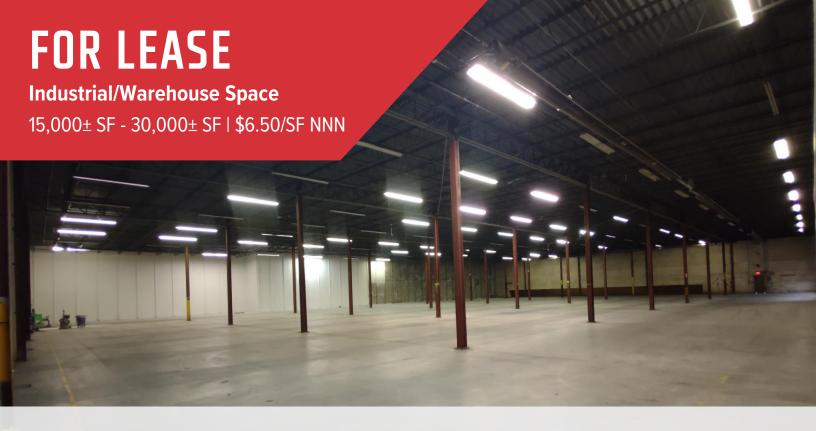

### **Property Description**

We are pleased to offer for lease up to  $30,000\pm$  SF at the Original Gardiner Associated Grocers Distribution Center. This  $30,000\pm$  SF space is located on the south side of the building, is subdividable down to  $15,000\pm$  SF, is heated, and is currently serviced by four (4) loading docks and man door access.

### FOR LEASE: \$6.50/SF NNN