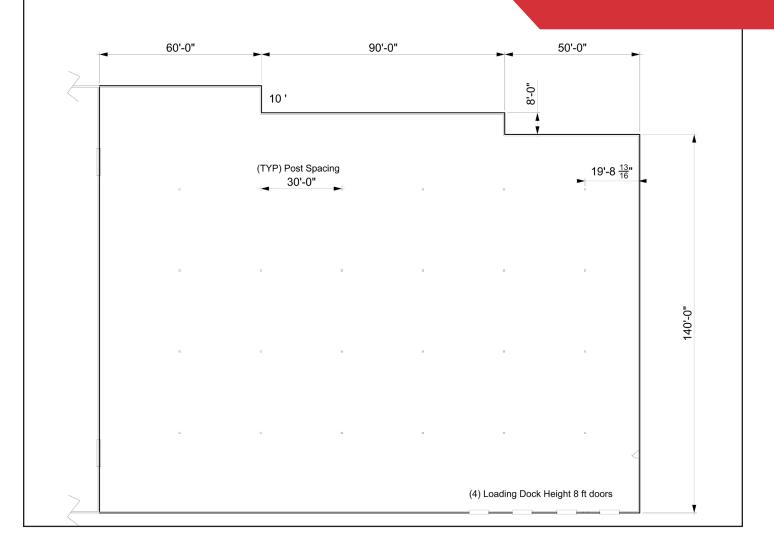

# **Property Description**

We are pleased to offer for lease up to  $30,000\pm$  SF at the Original Gardiner Associated Grocers Distribution Center. This  $30,000\pm$  SF space is located on the south side of the building, is subdividable down to  $15,000\pm$  SF, is heated, and is currently serviced by four (4) loading docks and man door access.

### Property Overview

| Owner                 | 650 River, LLC                               |
|-----------------------|----------------------------------------------|
| Building Size         | 133,760± SF                                  |
| Lot Size              | 8.2± acres                                   |
| Available Space       | 30,000± SF - Subdividable down to 15,000± SF |
| Zoning                | Planned Development (PD)                     |
| Assessor's Reference  | Map 41, Lot 58                               |
| Year Built            | 1955                                         |
| Building Construction | Concrete Block                               |
| Roof                  | Rubber membrane                              |
| Flooring              | Concrete                                     |
| Utilities             | LP heat                                      |
| Ceiling Height        | 21'±                                         |
| Loading Docks         | Four (4)                                     |