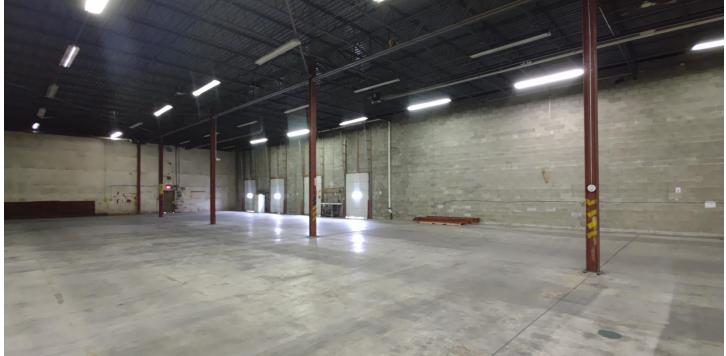

# **Property Description**

We are pleased to offer for lease up to  $30,000\pm$  SF at the Original Gardiner Associated Grocers Distribution Center. This  $30,000\pm$  SF space is located on the south side of the building, is subdividable down to  $15,000\pm$  SF, is heated, and is currently serviced by four (4) loading docks and man door access.

### Property Overview

| Owner                 | 650 River, LLC                               |
|-----------------------|----------------------------------------------|
| Building Size         | 133,760± SF                                  |
| Lot Size              | 8.2± acres                                   |
| Available Space       | 30,000± SF - Subdividable down to 15,000± SF |
| Zoning                | Planned Development (PD)                     |
| Assessor's Reference  | Map 41, Lot 58                               |
| Year Built            | 1955                                         |
| Building Construction | Concrete Block                               |
| Roof                  | Rubber membrane                              |
| Flooring              | Concrete                                     |
| Utilities             | LP heat                                      |
| Ceiling Height        | 21'±                                         |
| Loading Docks         | Four (4)                                     |