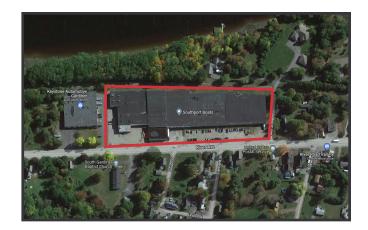

# 650 River Avenue, Gardiner

# **Property Description**

We are pleased to offer for lease up to  $30,000\pm$  SF at the Original Gardiner Associated Grocers Distribution Center. This  $30,000\pm$  SF space is located on the south side of the building, is subdividable down to  $15,000\pm$  SF, is heated, and is currently serviced by four (4) loading docks and man door access.