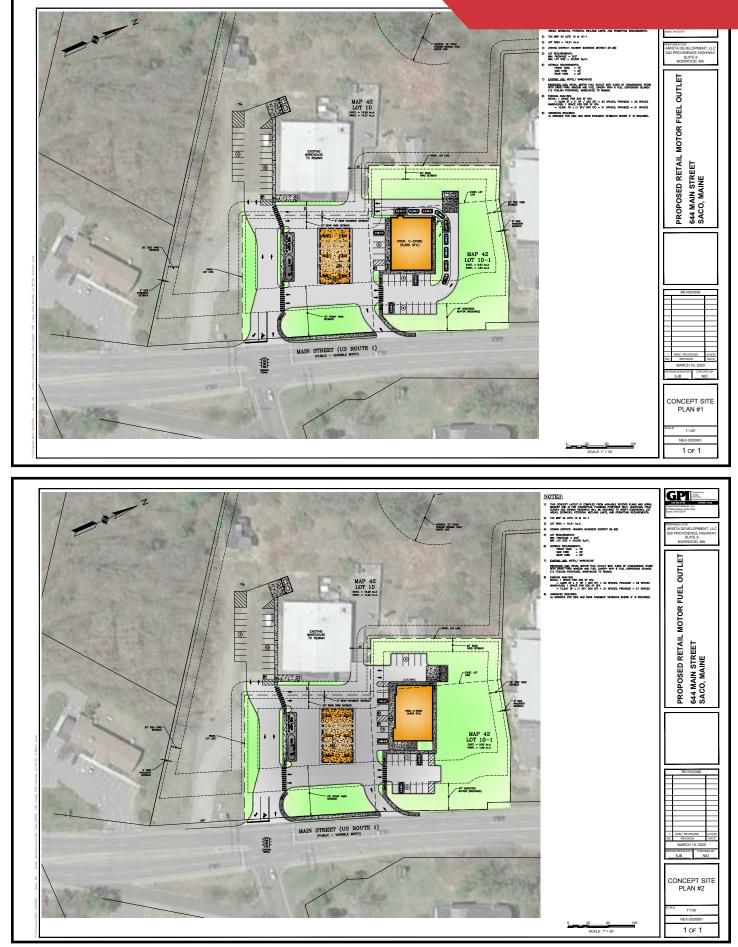

#### **Property Overview**

| Building Size        | See proposed concept plans                                                                      |
|----------------------|-------------------------------------------------------------------------------------------------|
| Lot Size             | 1.90± acres                                                                                     |
| Zoning               | B-2b (Highway Business District)                                                                |
| Assessor's Reference | Parcel 10-2, Map 42                                                                             |
| Parking              | See proposed concept plans                                                                      |
| Utilities            | Public water and sewer stubbed to site                                                          |
| Accessibility        | To be accessed via new four-way traffic light at the intersection of Maine Street and Ross Road |
| Traffic Counts       | 20,976± cars per day - Combined US Route One and Ross Road                                      |
|                      | 25,000± cars per day - on 195                                                                   |
| Road Frontage        | 380± feet - Route 1, Saco                                                                       |