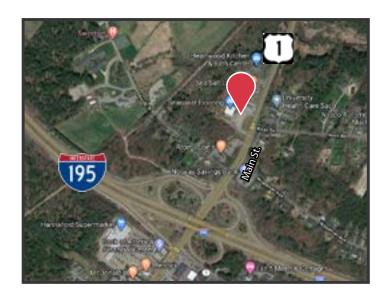

## **Property Description**

We are pleased to offer this prime gas/convenient store development site available for build-to-suit or ground lease. Located on Main Street in Saco near the northbound entrance to 195 which serves the Maine Turnpike. Zoned B-2b (Business Highway District).