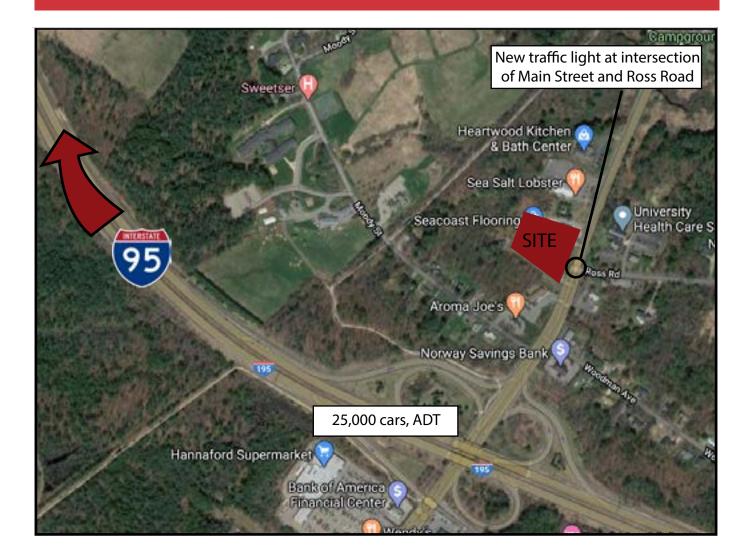

### **Property Highlights**

- High traffic retail location on Main Street and Ross Road
- 1.9± acre site with 380± feet of road frontage
- Direct access to traffic light
- Located near entrance to 195 which feeds the Maine Turnpike/I-95

#### **Property Overview**

| Building Size        | See proposed concept plans                                                                      |
|----------------------|-------------------------------------------------------------------------------------------------|
| Lot Size             | 1.90± acres                                                                                     |
| Zoning               | B-2b (Highway Business District)                                                                |
| Assessor's Reference | Parcel 10-2, Map 42                                                                             |
| Parking              | See proposed concept plans                                                                      |
| Utilities            | Public water and sewer stubbed to site                                                          |
| Accessibility        | To be accessed via new four-way traffic light at the intersection of Maine Street and Ross Road |
| Traffic Counts       | 20,976± cars per day - Combined US Route One and Ross Road                                      |
|                      | 25,000± cars per day - on 195                                                                   |
| Road Frontage        | 380± feet - Route 1, Saco                                                                       |