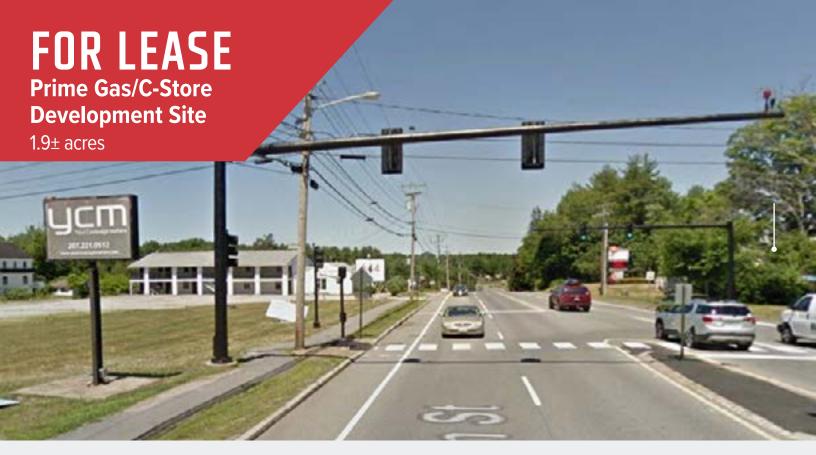

### **Property Highlights**

- High traffic retail location on Main Street and Ross Road
- 1.9± acre site with 380± feet of road frontage
- Direct access to traffic light
- Located near entrance to 195 which feeds the Maine Turnpike/I-95

## **Property Description**

We are pleased to offer this prime gas/convenient store development site available for build-to-suit or ground lease. Located on Main Street in Saco near the northbound entrance to 195 which serves the Maine Turnpike. Zoned B-2b (Business Highway District).