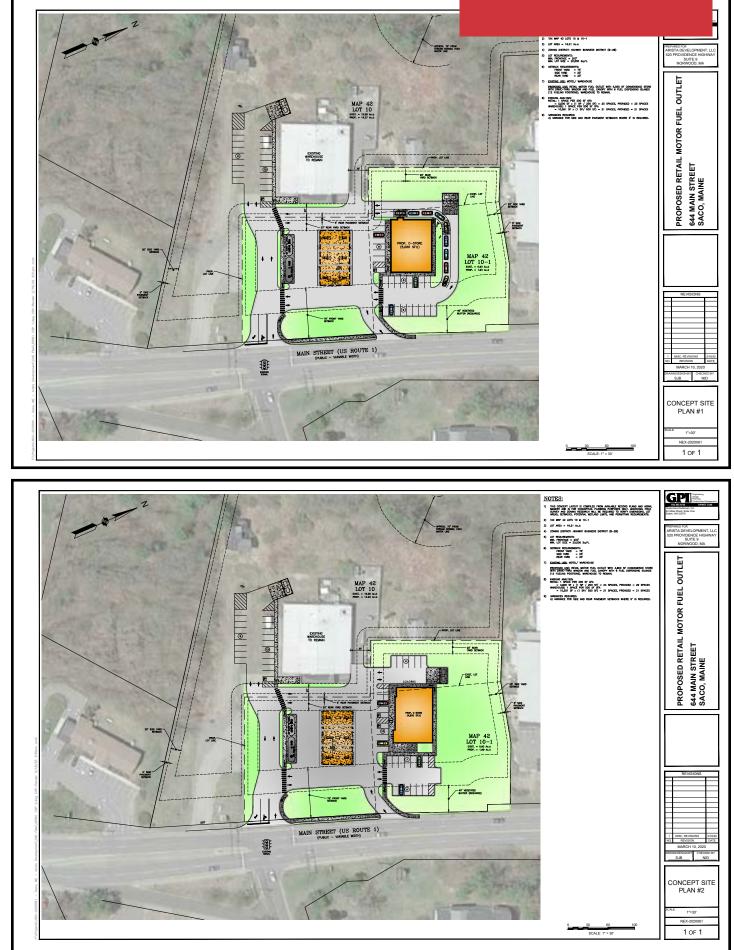

#### Property Overview

| Building Size        | See proposed concept plans                                                                       |
|----------------------|--------------------------------------------------------------------------------------------------|
| Lot Size             | 1.90 acres                                                                                       |
| Zoning               | B-2b (Highway Business District)                                                                 |
| Assessor's Reference | Parcel 10-1, Map 42                                                                              |
| Parking              | See proposed concept plans                                                                       |
| Utilities            | Public water and sewer stubbed to site                                                           |
| Accessibility        | To be accessed via a new four way traffic light at the intersection of Main Street and Ross Road |
| Traffic Counts       | 20,976 cars per day - combined US Route One and Ross Road<br>25,000 cars per day - on 195        |
| Road Frontage        | Route 1, Saco                                                                                    |