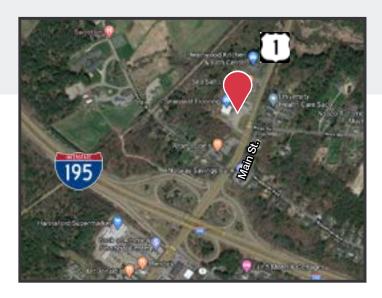

## **Property Description**

We are pleased to offer this prime gas/convenient store development site available for build to suit or ground lease. Located on Main Street in Saco near the northbound entrance to 195 which serves the Maine Turnpike. Zoned B-2b (Business Highway District).