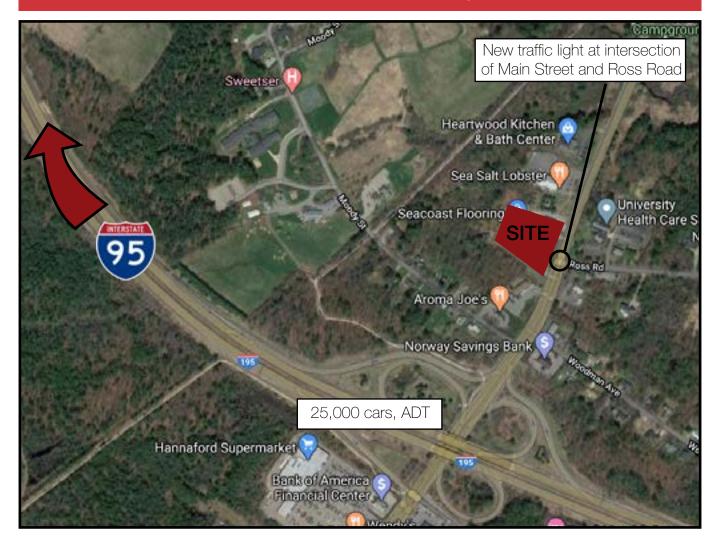

#### **Property Highlights**

- High traffic retail location on Main Street
  and Ross Road
- 1.9 acre site with 380± feet of road frontage
- Direct access to traffic light
- Located near entrance to 195 which feeds Maine Turnpike/I-95

#### Property Overview

| Building Size        | See proposed concept plans                                                                       |
|----------------------|--------------------------------------------------------------------------------------------------|
| Lot Size             | 1.90 acres                                                                                       |
| Zoning               | B-2b (Highway Business District)                                                                 |
| Assessor's Reference | Parcel 10-1, Map 42                                                                              |
| Parking              | See proposed concept plans                                                                       |
| Utilities            | Public water and sewer stubbed to site                                                           |
| Accessibility        | To be accessed via a new four way traffic light at the intersection of Main Street and Ross Road |
| Traffic Counts       | 20,976 cars per day - combined US Route One and Ross Road<br>25,000 cars per day - on 195        |
| Road Frontage        | Route 1, Saco                                                                                    |