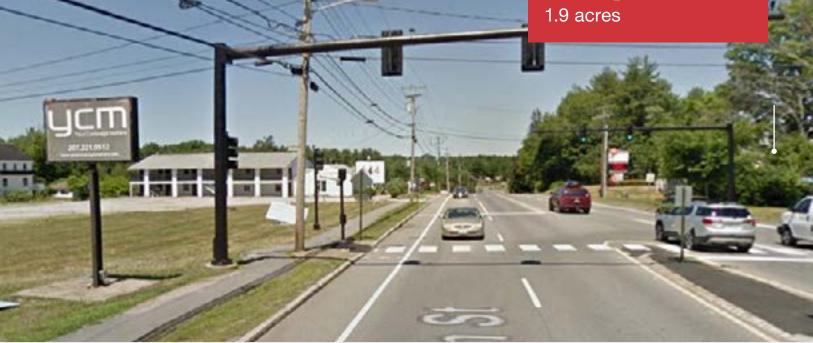

#### **Property Highlights**

- High traffic retail location on Main Street
  and Ross Road
- 1.9 acre site with 380± feet of road frontage
- Direct access to traffic light
- Located near entrance to 195 which feeds Maine Turnpike/I-95

## **Property Description**

We are pleased to offer this prime gas/convenient store development site available for build to suit or ground lease. Located on Main Street in Saco near the northbound entrance to 195 which serves the Maine Turnpike. Zoned B-2b (Business Highway District).