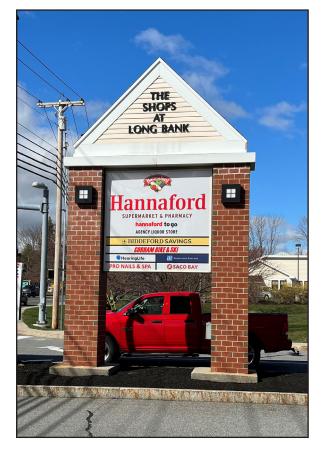

### **Property Description**

We are pleased to offer this 4,200± SF retail space for lease. Formally Gorham Bike and Ski, the space is conveniently located off of US Route One in the heart of Kennebunk's retail district. The Shops at Long Bank offers a great opportunity for retailers to establish themselves in one of Maine's busiest destinations. The property is anchored by Hannaford, the region's dominant grocery store. Pylon signage is available.

#### **Property Overview**

| Owner                | Hannaford                                                                           |
|----------------------|-------------------------------------------------------------------------------------|
| Available Space      | 4,200± SF                                                                           |
| Availability         | May 2022                                                                            |
| Assessor's Reference | Map 38, Lot 32                                                                      |
| Zoning               | SC - Suburban Commercial                                                            |
| Year Built           | 2007                                                                                |
| Utilities            | Municipal water and sewer                                                           |
| HVAC                 | Oil-fired                                                                           |
| Parking              | Ample on-site                                                                       |
| Traffic Counts       | 14,260 vehicles/day on US Route One                                                 |
| Co-tenants           | Biddeford Savings, Sebago Brewing, Hearing Life, The Daily Sweat, Pro Nails and Spa |