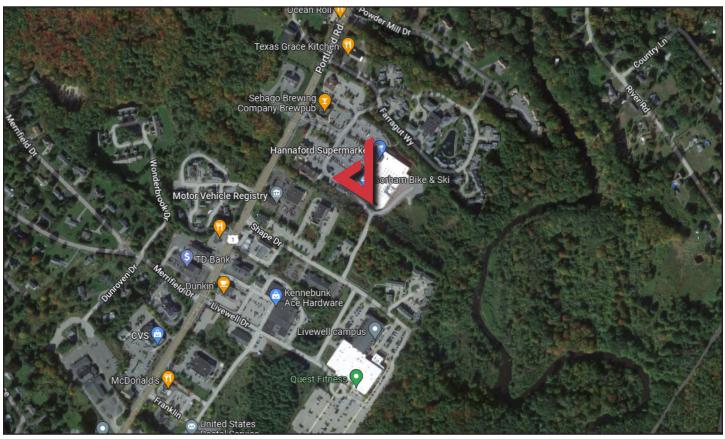

### **Property Description**

We are pleased to offer this 4,200± SF retail space for lease. Formally Gorham Bike and Ski, the space is conveniently located off of US Route One in the heart of Kennebunk's retail district. The Shops at Long Bank offers a great opportunity for retailers to establish themselves in one of Maine's busiest destinations. The property is anchored by Hannaford, the region's dominant grocery store. Pylon signage is available.