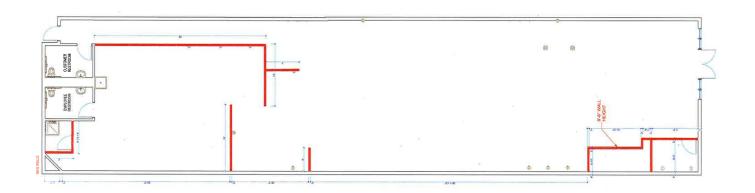

### **Property Description**

We are pleased to offer this 4,200± SF retail space for lease. Formally Gorham Bike and Ski, the space is conveniently located off of US Route One in the heart of Kennebunk's retail district. The Shops at Long Bank offers a great opportunity for retailers to establish themselves in one of Maine's busiest destinations. The property is anchored by Hannaford, the region's dominant grocery store. Pylon signage is available.

#### **Property Overview**

| Owner                | Hannaford                                                                           |
|----------------------|-------------------------------------------------------------------------------------|
| Available Space      | 4,200± SF                                                                           |
| Availability         | May 2022                                                                            |
| Assessor's Reference | Map 38, Lot 32                                                                      |
| Zoning               | SC - Suburban Commercial                                                            |
| Year Built           | 2007                                                                                |
| Utilities            | Municipal water and sewer                                                           |
| HVAC                 | Oil-fired                                                                           |
| Parking              | Ample on-site                                                                       |
| Traffic Counts       | 14,260 vehicles/day on US Route One                                                 |
| Co-tenants           | Biddeford Savings, Sebago Brewing, Hearing Life, The Daily Sweat, Pro Nails and Spa |