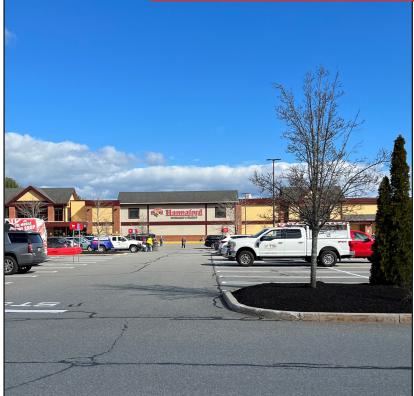

### **Property Description**

We are pleased to offer this 4,200± SF retail space for lease. Formally Gorham Bike and Ski, the space is conveniently located off of US Route One in the heart of Kennebunk's retail district. The Shops at Long Bank offers a great opportunity for retailers to establish themselves in one of Maine's busiest destinations. The property is anchored by Hannaford, the region's dominant grocery store. Pylon signage is available.

#### **Property Overview**

| Owner                | Hannaford                                                                           |
|----------------------|-------------------------------------------------------------------------------------|
| Available Space      | 4,200± SF                                                                           |
| Availability         | May 2022                                                                            |
| Assessor's Reference | Map 38, Lot 32                                                                      |
| Zoning               | SC - Suburban Commercial                                                            |
| Year Built           | 2007                                                                                |
| Utilities            | Municipal water and sewer                                                           |
| HVAC                 | Oil-fired                                                                           |
| Parking              | Ample on-site                                                                       |
| Traffic Counts       | 14,260 vehicles/day on US Route One                                                 |
| Co-tenants           | Biddeford Savings, Sebago Brewing, Hearing Life, The Daily Sweat, Pro Nails and Spa |