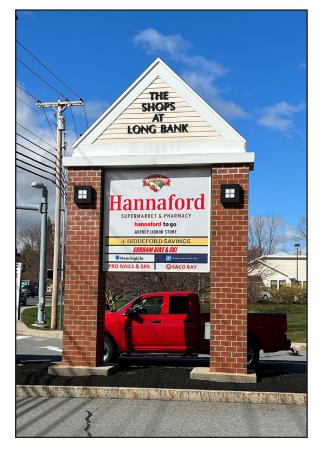

# **The Shops at Long Bank** 65 Portland Road, Kennebunk - Suite C

## **Property Highlights**

- Hannaford Anchored Center
- Located off of US Route One in the heart of Kennebunk

### **Property Description**

We are pleased to offer this 4,200± SF retail space for lease. Formally Gorham Bike and Ski, the space is conveniently located off of US Route One in the heart of Kennebunk's retail district. The Shops at Long Bank offers a great opportunity for retailers to establish themselves in one of Maine's busiest destinations. The property is anchored by Hannaford, the region's dominant grocery store. Pylon signage is available.

#### **Property Overview**

| Owner                | Hannaford                                                                           |
|----------------------|-------------------------------------------------------------------------------------|
| Available Space      | 4,200± SF                                                                           |
| Availability         | May 2022                                                                            |
| Assessor's Reference | Map 38, Lot 32                                                                      |
| Zoning               | SC - Suburban Commercial                                                            |
| Year Built           | 2007                                                                                |
| Utilities            | Municipal water and sewer                                                           |
| HVAC                 | Oil-fired                                                                           |
| Parking              | Ample on-site                                                                       |
| Traffic Counts       | 14,260 vehicles/day on US Route One                                                 |
| Co-tenants           | Biddeford Savings, Sebago Brewing, Hearing Life, The Daily Sweat, Pro Nails and Spa |