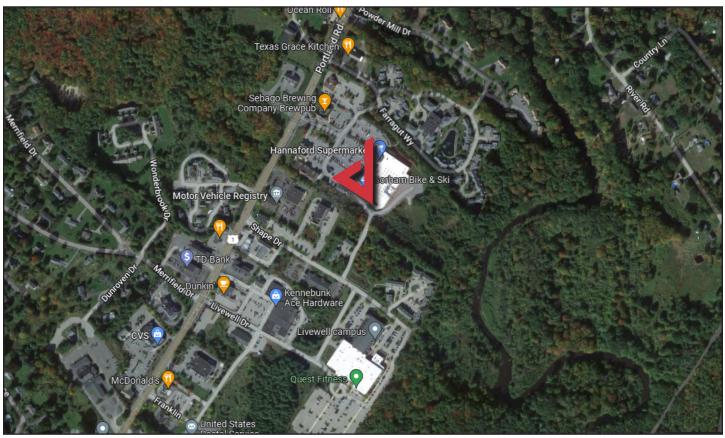

# **The Shops at Long Bank** 65 Portland Road, Kennebunk - Suite C

### **Property Description**

We are pleased to offer this 4,200± SF retail space for lease. Formally Gorham Bike and Ski, the space is conveniently located off of US Route One in the heart of Kennebunk's retail district. The Shops at Long Bank offers a great opportunity for retailers to establish themselves in one of Maine's busiest destinations. The property is anchored by Hannaford, the region's dominant grocery store. Pylon signage is available.