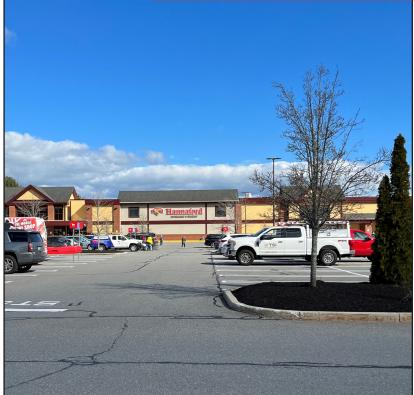

### **Property Description**

We are pleased to offer this 4,200± SF retail space for lease. Formally Gorham Bike and Ski, the space is conveniently located off of US Route One in the heart of Kennebunk's retail district. The Shops at Long Bank offers a great opportunity for retailers to establish themselves in one of Maine's busiest destinations. The property is anchored by Hannaford, the region's dominant grocery store. Pylon signage is available.

#### **Property Overview**

| Owner                | Hannaford                                                                           |
|----------------------|-------------------------------------------------------------------------------------|
| Available Space      | 4,200± SF                                                                           |
| Availability         | May 2022                                                                            |
| Assessor's Reference | Map 38, Lot 32                                                                      |
| Zoning               | SC - Suburban Commercial                                                            |
| Year Built           | 2007                                                                                |
| Utilities            | Municipal water and sewer                                                           |
| HVAC                 | Oil-fired                                                                           |
| Parking              | Ample on-site                                                                       |
| Traffic Counts       | 14,260 vehicles/day on US Route One                                                 |
| Co-tenants           | Biddeford Savings, Sebago Brewing, Hearing Life, The Daily Sweat, Pro Nails and Spa |