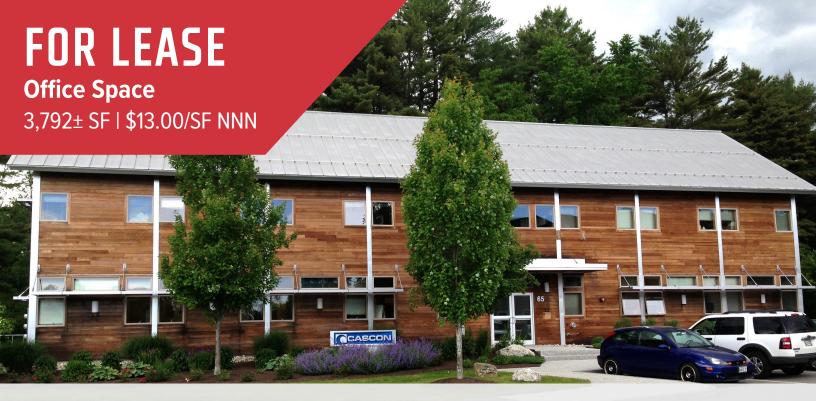

# 65 Forest Falls Drive, Yarmouth

### **Property Description**

Porect Hells Di

We are pleased to offer for lease 3,792± SF of Class A office space on the 2<sup>nd</sup> floor of 65 Forest Falls Drive in Yarmouth. The Forest Falls office park is a pristine setting and home to a varied mix of professional users including CPA firms, title companies, attorneys, non-profits and more. The available space is the entire 2<sup>nd</sup> floor with elevator access. There is incredible natural light with windows on all sides of the space. With an efficient layout including eight private offices, conference space, reception and open areas, this unit is ideal for any number of users.

#### FOR LEASE : \$13.00/SF NNN - NNN Expenses : \$7.00/SF