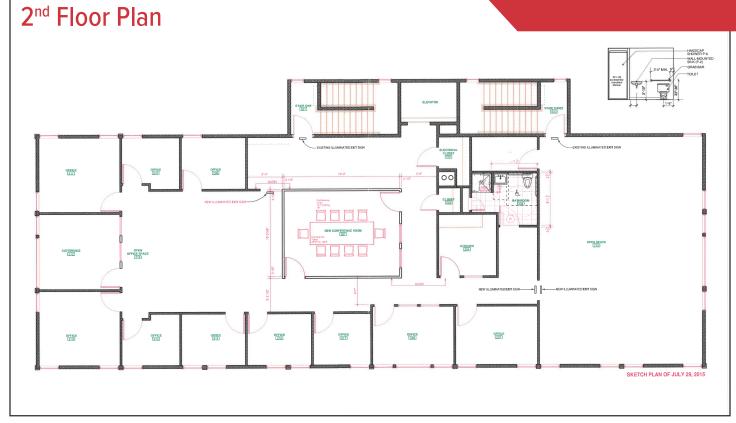

### **Property Description**

Porect Hells Di

We are pleased to offer for lease 3,792± SF of Class A office space on the 2<sup>nd</sup> floor of 65 Forest Falls Drive in Yarmouth. The Forest Falls office park is a pristine setting and home to a varied mix of professional users including CPA firms, title companies, attorneys, non-profits and more. The available space is the entire 2<sup>nd</sup> floor with elevator access. There is incredible natural light with windows on all sides of the space. With an efficient layout including eight private offices, conference space, reception and open areas, this unit is ideal for any number of users.

#### **Property Overview**

| Landlord        | Pump Buildings LLC                           |
|-----------------|----------------------------------------------|
| Building Size   | 8,280± SF                                    |
| Available Space | 3,792± SF                                    |
| Space Detail    | Entire 2nd floor office space                |
| Available       | September 2024                               |
| Year Built      | 2006                                         |
| HVAC            | Propane-fired and electric central HVAC      |
| Sprinkler       | Yes, 100% wet system                         |
| Flooring        | Carpet/tile over wood frame                  |
| Utilities       | Public water and sewer                       |
| Bathrooms       | Single, ADA restroom with shower and lockers |
| Elevator        | One (1) Passenger elevator                   |
| Parking         | 4:1,000 SF ratio, on-site                    |
| Other Tenants   | Cascon (www.casconpump.com)                  |
| Signage         | Available on interior directory signage      |