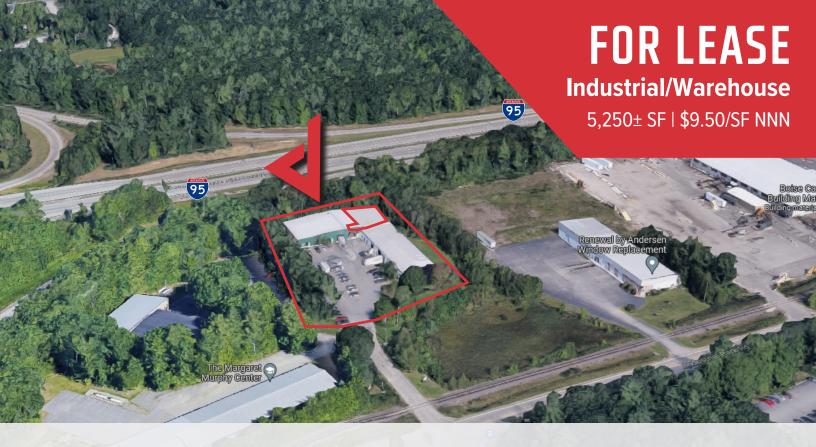

# 64 Industrial Park Road, Saco

### **Property Description**

We are pleased to offer  $5,250\pm$  SF industrial space with a loading dock and a drive in overhead door. The space is available for occupancy within 1-2 months from lease execution.

### FOR LEASE: \$9.50/SF NNN

The information contained herein has been given to us by the owner of the property or other sources we deem reliable. We have no reason to doubt its accuracy, but we do not guarantee it. All information should be verified prior to purchase or least