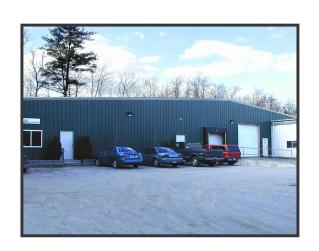

### **Property Description**

We are pleased to offer  $5,250\pm$  SF industrial space with a loading dock and a drive in overhead door. The space is available for occupancy within 1-2 months from lease execution.

## **Property Overview**

| Owner                | CP Technologies                                              |
|----------------------|--------------------------------------------------------------|
| Assessor's Reference | Map 70, Lot 14                                               |
| Zoning               | Industrial                                                   |
| Building Size        | 18,500± SF                                                   |
| Available Space      | 5,250± SF                                                    |
| Year Built           | 2000                                                         |
| Construction         | Pre-engineered steel frame with metal siding                 |
| Roof                 | Sloped metal roof                                            |
| Floors               | Concrete slab                                                |
| Ceiling Height       | 14 - 18'±                                                    |
| Utilities            | Municipal water and sewer, LP gas                            |
| Lighting             | Fluorescent fixtures                                         |
| Electrical           | 600 amp, 120/208 volt, 3-phase                               |
| Heat                 | Warehouse : LP gas-fired FHA heater, ceiling fans            |
| Loading Doors        | - One (1) 8' x 9' shared loading dock                        |
|                      | - One (1) 12' x 12' shared drive-in OHD                      |
| Sprinklers           | Full coverage with wet pipe system                           |
| Parking              | Paved parking in front of space                              |
| Miscellaneous        | Less than one (1) mile from the Maine Turnpike/I-95, Exit 36 |
| Availability         | Two (2) months from lease execution                          |