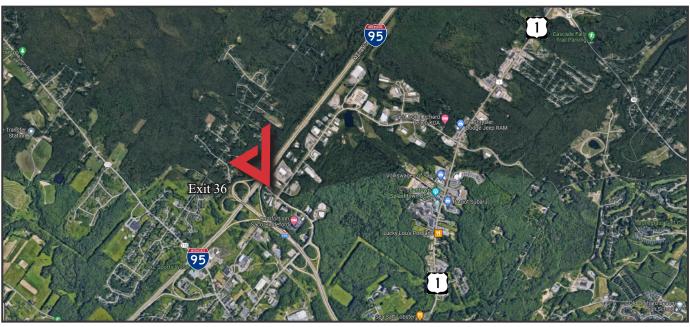

### **Property Highlights**

- 600 Amp, 3-Phase electrical service
- Less than 1± mile from I-95x Exit 36
- · Loading dock and drive-in overhead door

## **Property Overview**

| Owner                | CP Technologies                                              |
|----------------------|--------------------------------------------------------------|
| Assessor's Reference | Map 70, Lot 14                                               |
| Zoning               | Industrial                                                   |
| Building Size        | 18,500± SF                                                   |
| Available Space      | 5,250± SF                                                    |
| Year Built           | 2000                                                         |
| Construction         | Pre-engineered steel frame with metal siding                 |
| Roof                 | Sloped metal roof                                            |
| Floors               | Concrete slab                                                |
| Ceiling Height       | 14 - 18'±                                                    |
| Utilities            | Municipal water and sewer, LP gas                            |
| Lighting             | Fluorescent fixtures                                         |
| Electrical           | 600 amp, 120/208 volt, 3-phase                               |
| Heat                 | Warehouse : LP gas-fired FHA heater, ceiling fans            |
| Loading Doors        | - One (1) 8' x 9' shared loading dock                        |
|                      | - One (1) 12' x 12' shared drive-in OHD                      |
| Sprinklers           | Full coverage with wet pipe system                           |
| Parking              | Paved parking in front of space                              |
| Miscellaneous        | Less than one (1) mile from the Maine Turnpike/I-95, Exit 36 |
| Availability         | Two (2) months from lease execution                          |