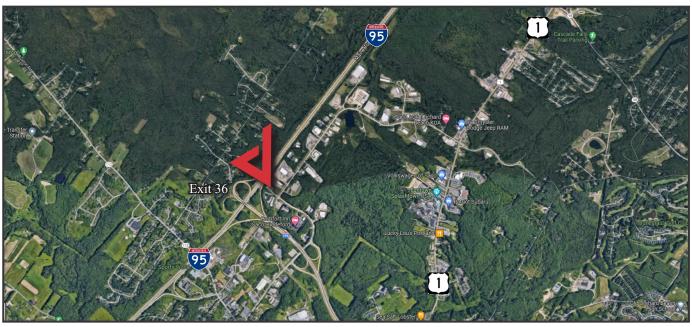

### **Property Highlights**

- 600 Amp, 3-Phase electrical service
- Less than 1± mile from Maine Turnpike Exit 36
- Loading dock and drive-in overhead door

### **Property Overview**

| Owner                | CP Technologies                                              |
|----------------------|--------------------------------------------------------------|
| Assessor's Reference | Map 70, Lot 14                                               |
| Zoning               | Industrial                                                   |
| Building Size        | 18,500± SF                                                   |
| Available Space      | 8,250± SF                                                    |
| Year Built           | 1987 and 2000                                                |
| Construction         | Pre-engineered steel frame with metal siding                 |
| Roof                 | Sloped metal roof                                            |
| Floors               | Concrete slab                                                |
| Ceiling Height       | 14 - 18'±                                                    |
| Utilities            | Municipal water and sewer, LP gas                            |
| Lighting             | Fluorescent fixtures                                         |
| Electrical           | 600 amp, 120/208 volt, 3-phase                               |
| Heat                 | Warehouse : LP gas-fired FHA heater, ceiling fans            |
| Loading Doors        | - One (1) 8' x 9' shared loading dock                        |
|                      | - One (1) 12' x 12' shared drive-in OHD                      |
| Sprinklers           | Full coverage with wet pipe system                           |
| Parking              | Paved parking in front of space                              |
| Miscellaneous        | Less than one (1) mile from the Maine Turnpike/I-95, Exit 36 |
| Availability         | February 2024                                                |
|                      |                                                              |