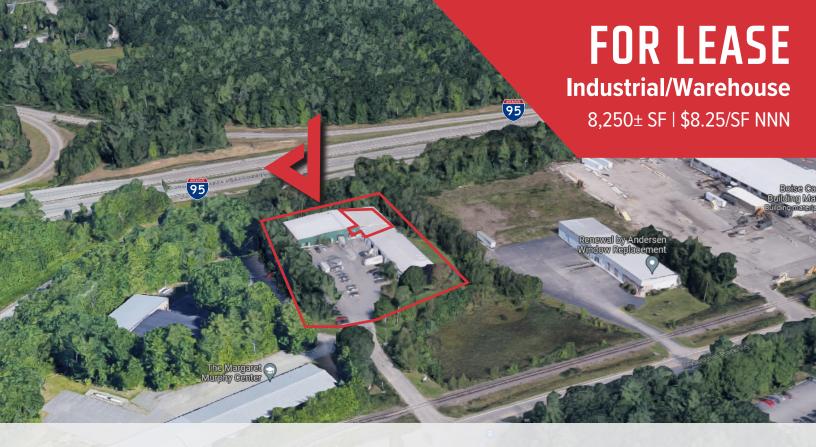

# 64 Industrial Park Road, Saco

## **Property Description**

We are pleased to offer 8,250± SF industrial space with a loading dock and a drive in overhead door. The space is available for occupancy by February 2024.

### FOR LEASE: \$8.25/SF NNN

The information contained herein has been given to us by the owner of the property or other sources we deem reliable. We have no reason to doubt its accuracy, but we do not guarantee it. All information should be verified prior to purchase or least