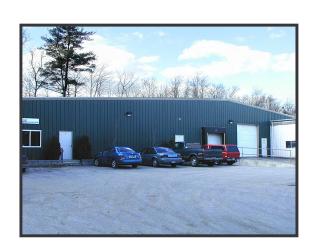

## **Property Description**

We are pleased to offer 8,250± SF industrial space with a loading dock and a drive in overhead door. The space is available for occupancy by February 2024.

### **Property Overview**

| Owner                | CP Technologies                                              |
|----------------------|--------------------------------------------------------------|
| Assessor's Reference | Map 70, Lot 14                                               |
| Zoning               | Industrial                                                   |
| Building Size        | 18,500± SF                                                   |
| Available Space      | 8,250± SF                                                    |
| Year Built           | 1987 and 2000                                                |
| Construction         | Pre-engineered steel frame with metal siding                 |
| Roof                 | Sloped metal roof                                            |
| Floors               | Concrete slab                                                |
| Ceiling Height       | 14 - 18'±                                                    |
| Utilities            | Municipal water and sewer, LP gas                            |
| Lighting             | Fluorescent fixtures                                         |
| Electrical           | 600 amp, 120/208 volt, 3-phase                               |
| Heat                 | Warehouse : LP gas-fired FHA heater, ceiling fans            |
| Loading Doors        | - One (1) 8' x 9' shared loading dock                        |
|                      | - One (1) 12' x 12' shared drive-in OHD                      |
| Sprinklers           | Full coverage with wet pipe system                           |
| Parking              | Paved parking in front of space                              |
| Miscellaneous        | Less than one (1) mile from the Maine Turnpike/I-95, Exit 36 |
| Availability         | February 2024                                                |
|                      |                                                              |