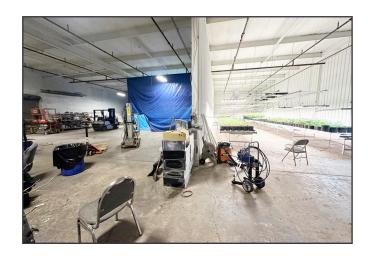

#### **Property Description**

We are pleased to offer for lease 64 Doane Street in Bangor. The 26,497± SF industrial building sits on 1.9± acres and is located off Hammond Street with easy accessibility to the Maine Turnpike/I-95, I-395, and the Bangor International Airport. The property is currently a state of the art grow facility and the modular construction allows for easy transition back to traditional warehouse/distribution.

## **Property Overview**

| Owner                        | Queen City Development, LLC         |
|------------------------------|-------------------------------------|
| Building Size                | 26,497± SF                          |
| Lot Size                     | 1.9± acres                          |
| Deed Reference               | Map R09, Lot 007B                   |
| Assessor's Reference         | Book 16362 Page 071                 |
| Zoning                       | Industry & Service (I&S)            |
| Building Age                 | 1954                                |
| <b>Building Construction</b> | Masonary                            |
| Roof                         | New                                 |
| Flooring                     | Concrete slab                       |
| Utilities                    | Municipal water and sewer           |
| Ceiling Height               | 18'±                                |
| Loading Docks                | Five (5) loading docks              |
| Overhead Door                | One (1) drive-in OHD                |
| Heat                         | HVAC and heat pumps (18 units)      |
| Lighting                     | LED                                 |
| Sprinkler System             | Yes, new                            |
| Parking                      | Ample paved parking around building |
| Miscellaneous                | Fenced yard area                    |