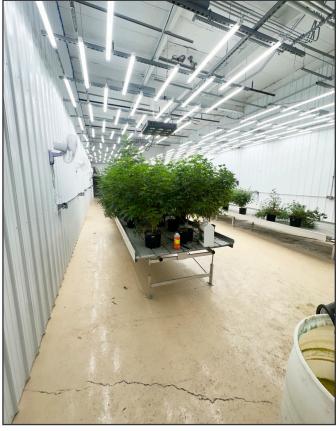

#### **Property Description**

We are pleased to offer for lease 64 Doane Street in Bangor. The 26,497± SF industrial building sits on 1.9± acres and is located off Hammond Street with easy accessibility to the Maine Turnpike/I-95, I-395, and the Bangor International Airport. The property is currently a state of the art grow facility and the modular construction allows for easy transition back to traditional warehouse/distribution.