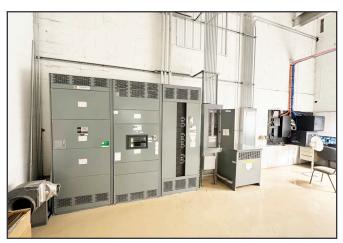

## **Property Highlights**

- Five (5) loading docks
- One (1) drive-in OHD
- 1.5± miles from Maine Turnpike, Exit 182 and I-395
- New roof and sprinklers in 2020
- 3,000 amp serivce upgrade in 2020
- An additional 2.36± acres of laydown available (see broker for pricing details)

## **Property Overview**

| Owner                        | Queen City Development, LLC         |
|------------------------------|-------------------------------------|
| Building Size                | 26,497± SF                          |
| Lot Size                     | 1.9± acres                          |
| Deed Reference               | Map R09, Lot 007B                   |
| Assessor's Reference         | Book 16362 Page 071                 |
| Zoning                       | Industry & Service (I&S)            |
| Building Age                 | 1954                                |
| <b>Building Construction</b> | Masonary                            |
| Roof                         | New                                 |
| Flooring                     | Concrete slab                       |
| Utilities                    | Municipal water and sewer           |
| Ceiling Height               | 18'±                                |
| Loading Docks                | Five (5) loading docks              |
| Overhead Door                | One (1) drive-in OHD                |
| Heat                         | HVAC and heat pumps (18 units)      |
| Lighting                     | LED                                 |
| Sprinkler System             | Yes, new                            |
| Parking                      | Ample paved parking around building |
| Miscellaneous                | Fenced yard area                    |