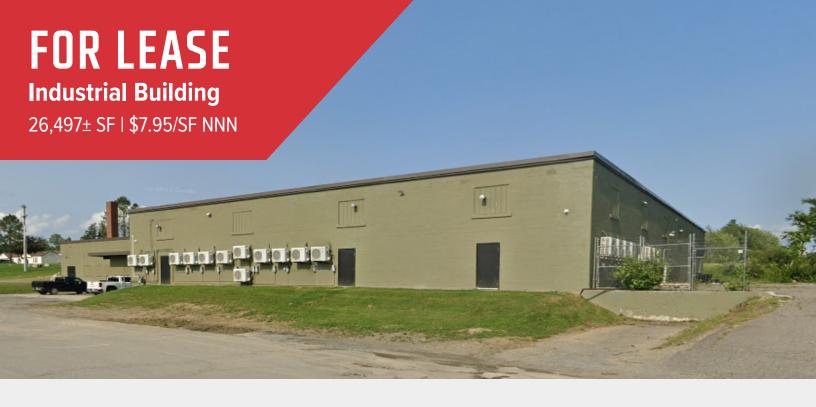

# 64 Doane Street, Bangor

#### **Property Description**

We are pleased to offer for lease 64 Doane Street in Bangor. The 26,497± SF industrial building sits on 1.9± acres and is located off Hammond Street with easy accessibility to the Maine Turnpike/I-95, I-395, and the Bangor International Airport. The property is currently a state of the art grow facility and the modular construction allows for easy transition back to traditional warehouse/distribution.

#### FOR LEASE: \$7.95/SF NNN