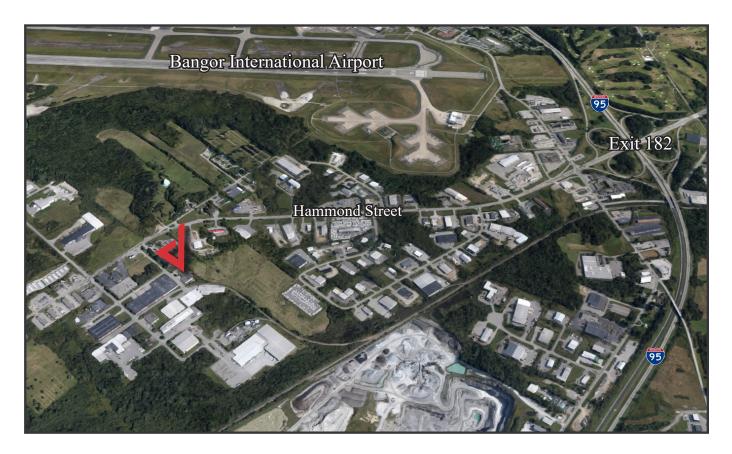

#### **Property Description**

We are pleased to offer for lease 64 Doane Street in Bangor. The 26,497± SF industrial building sits on 1.9± acres and is located off Hammond Street with easy accessibility to the Maine Turnpike/I-95, I-395, and the Bangor International Airport. The property is currently a state of the art grow facility and the modular construction allows for easy transition back to traditional warehouse/distribution.