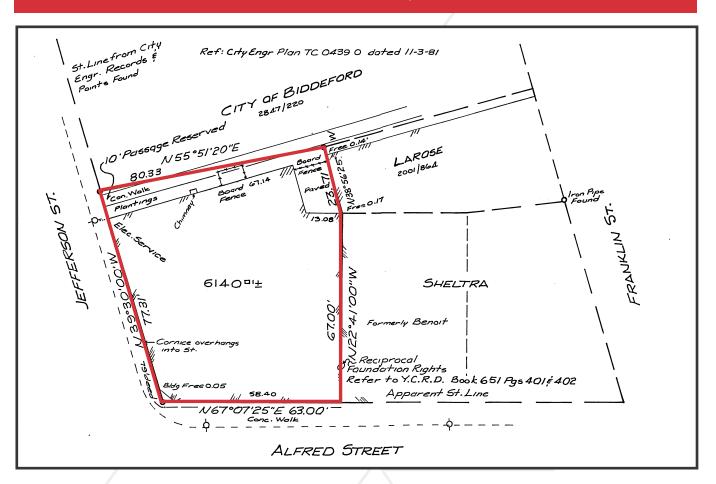

## **Property Overview**

| Land Area            | 0.14± acres                                         |
|----------------------|-----------------------------------------------------|
| Potential Uses       | Office, retail, residential, and parking structures |
| Assessor's Reference | Map 38, Lot 361                                     |
| Deed Reference       | Book 15781, Page 883                                |
| Real Estate Taxes    | \$3,641                                             |
| Zoning               | MSRD 1                                              |