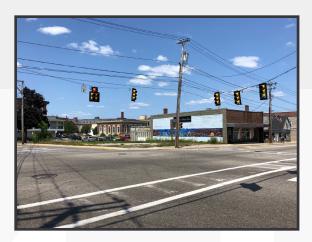

# Downtown Biddeford Development Site

64 Alfred Street Biddeford, Maine 04005

### Property Highlights

- High exposure vacant site in the heart of Biddeford's commercial district
- Lighted intersection
- Many potential uses in a growth oriented market

We are pleased to offer for sale an excellent high exposure site in Downtown Biddeford. Zoning is very flexible. Good opportunity to become part of this growing community.