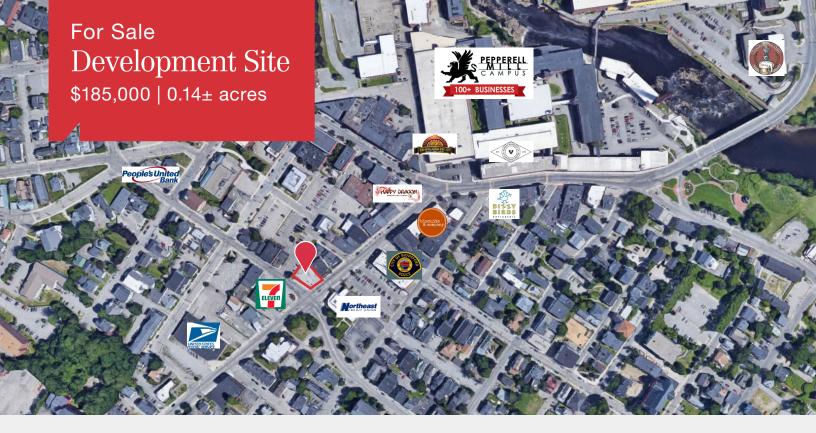

# Downtown Biddeford Development Site

64 Alfred Street Biddeford, Maine 04005

### Property Highlights

- High exposure vacant site in the heart of Biddeford's commercial district
- Lighted intersection
- Many potential uses in a growth oriented market

We are pleased to offer for sale an excellent high exposure site in Downtown Biddeford. Zoning is very flexible. Good opportunity to become part of this growing community.

## **Property Overview**

| Land Area            | 0.14± acres                                         |
|----------------------|-----------------------------------------------------|
| Potential Uses       | Office, retail, residential, and parking structures |
| Assessor's Reference | Map 38, Lot 361                                     |
| Deed Reference       | Book 15781, Page 883                                |
| Real Estate Taxes    | \$3,641                                             |
| Zoning               | MSRD 1                                              |

#### FOR SALE: \$185,000