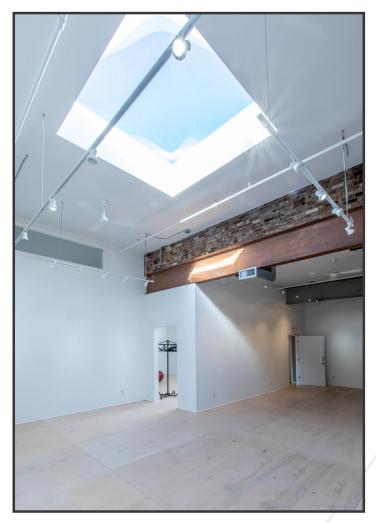

#### **Property Description**

We are pleased to offer an 1,800± SF suite for lease in the iconic "Hopeful" building at 630 Forest Avenue in Portland. This office/retail property has been recently renovated and is highly visible at a lighted intersection in the Woodford's Corner neighborhood. The available suite consists of open space with skylights and has a separate rear entrance. Join Speedwell, The Bakery Photo Collective, and Foodie Friends Grocery.

### Property Overview

| Owner                | Flatbrush Ventures, LLC                                         |
|----------------------|-----------------------------------------------------------------|
| Building Size        | 7,948± SF                                                       |
| Available Space      | 1,800 $\pm$ SF, open space with skylights and separate entrance |
| Lot Size             | 0.27± acres                                                     |
| Assessor's Reference | Map 122, Block L, Lot 8-4                                       |
| Zoning               | B2b                                                             |
| Year Built           | 1900                                                            |
| Siding               | Brick                                                           |
| Roof                 | Rubber membrane                                                 |
| Flooring             | Concrete                                                        |
| Heat/HVAC            | Forced hot/cold air                                             |
| Utilities            | Municipal water and sewer                                       |
| Sprinkler System     | Yes                                                             |
| Parking              | 24 Spaces in-common                                             |