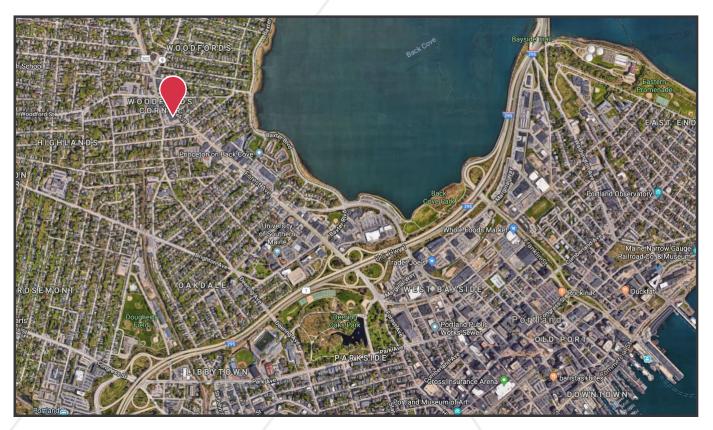

#### **Property Description**

We are pleased to offer an 1,800± SF suite for lease in the iconic "Hopeful" building at 630 Forest Avenue in Portland. This office/retail property has been recently renovated and is highly visible at a lighted intersection in the Woodford's Corner neighborhood. The available suite consists of open space with skylights and has a separate rear entrance. Join Speedwell, The Bakery Photo Collective, and Foodie Friends Grocery.