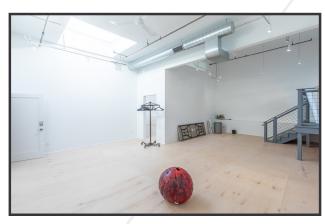

#### **Property Description**

We are pleased to offer an 1,800± SF suite for lease in the iconic "Hopeful" building at 630 Forest Avenue in Portland. This office/retail property has been recently renovated and is highly visible at a lighted intersection in the Woodford's Corner neighborhood. The available suite consists of open space with skylights and has a separate rear entrance. Join Speedwell, The Bakery Photo Collective, and Foodie Friends Grocery.

### Property Overview

| Owner                | Flatbrush Ventures, LLC                                         |
|----------------------|-----------------------------------------------------------------|
| Building Size        | 7,948± SF                                                       |
| Available Space      | 1,800 $\pm$ SF, open space with skylights and separate entrance |
| Lot Size             | 0.27± acres                                                     |
| Assessor's Reference | Map 122, Block L, Lot 8-4                                       |
| Zoning               | B2b                                                             |
| Year Built           | 1900                                                            |
| Siding               | Brick                                                           |
| Roof                 | Rubber membrane                                                 |
| Flooring             | Concrete                                                        |
| Heat/HVAC            | Forced hot/cold air                                             |
| Utilities            | Municipal water and sewer                                       |
| Sprinkler System     | Yes                                                             |
| Parking              | 24 Spaces in-common                                             |