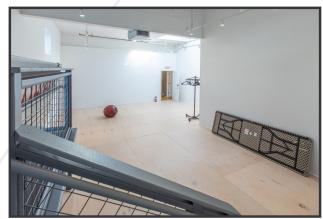

#### **Property Description**

We are pleased to offer an 1,800± SF suite for lease in the iconic "Hopeful" building at 630 Forest Avenue in Portland. This office/retail property has been recently renovated and is highly visible at a lighted intersection in the Woodford's Corner neighborhood. The available suite consists of open space with skylights and has a separate rear entrance. Join Speedwell, The Bakery Photo Collective, and Foodie Friends Grocery.

### Property Overview

| Owner                | Flatbrush Ventures, LLC                                         |
|----------------------|-----------------------------------------------------------------|
| Building Size        | 7,948± SF                                                       |
| Available Space      | 1,800 $\pm$ SF, open space with skylights and separate entrance |
| Lot Size             | 0.27± acres                                                     |
| Assessor's Reference | Map 122, Block L, Lot 8-4                                       |
| Zoning               | B2b                                                             |
| Year Built           | 1900                                                            |
| Siding               | Brick                                                           |
| Roof                 | Rubber membrane                                                 |
| Flooring             | Concrete                                                        |
| Heat/HVAC            | Forced hot/cold air                                             |
| Utilities            | Municipal water and sewer                                       |
| Sprinkler System     | Yes                                                             |
| Parking              | 24 Spaces in-common                                             |