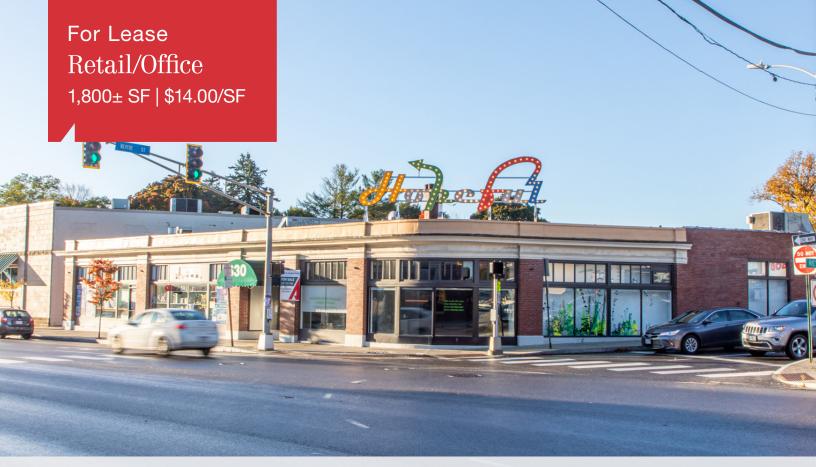

# 630 Forest Avenue

Portland, Maine

#### **Property Description**

We are pleased to offer an 1,800± SF suite for lease in the iconic "Hopeful" building at 630 Forest Avenue in Portland. This office/retail property has been recently renovated and is highly visible at a lighted intersection in the Woodford's Corner neighborhood. The available suite consists of open space with skylights and has a separate rear entrance. Join Speedwell, The Bakery Photo Collective, and Foodie Friends Grocery.