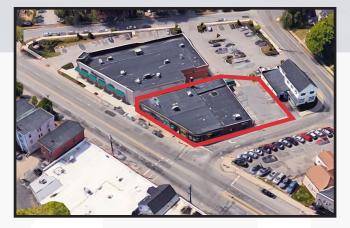

### Property Overview

| Owner                | Flatbrush Ventures, LLC                                         |
|----------------------|-----------------------------------------------------------------|
| Building Size        | 7,948± SF                                                       |
| Available Space      | 1,800 $\pm$ SF, open space with skylights and separate entrance |
| Lot Size             | 0.27± acres                                                     |
| Assessor's Reference | Map 122, Block L, Lot 8-4                                       |
| Zoning               | B2b                                                             |
| Year Built           | 1900                                                            |
| Siding               | Brick                                                           |
| Roof                 | Rubber membrane                                                 |
| Flooring             | Concrete                                                        |
| Heat/HVAC            | Forced hot/cold air                                             |
| Utilities            | Municipal water and sewer                                       |
| Sprinkler System     | Yes                                                             |
| Parking              | 24 Spaces in-common                                             |