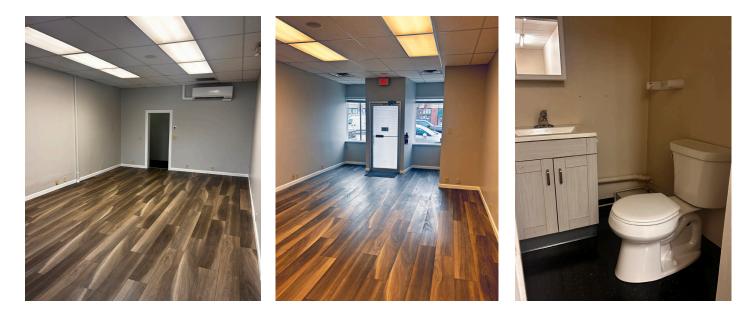

### **Property Description**

We are pleased to offer this highly visible 575± SF street-level retail or office space for lease. Located near Woodford's corner, the location has excellent visibility, frontage, and access. This unit is available for \$950/month and is suitable for a wide range of businesses. The tenant pays for heat/electric, including AC supplied via heat pump.

#### **Property Overview**

| Owner                 | MKC Properties, Inc.                           |
|-----------------------|------------------------------------------------|
| Building Size         | 10,853± SF                                     |
| Lot Size              | 0.5832± acres                                  |
| Available Space       | 575± SF , street level                         |
| Zoning                | B2B                                            |
| Assessor's Reference  | Map 125, Block N, Lot 5                        |
| Year Built            | 1910                                           |
| Building Construction | Masonry/brick                                  |
| Roof                  | Flat                                           |
| Utilities             | Public water and sewer, electricity, telephone |
| HVAC                  | Forced air; heat pump                          |
| Electrical            | 100 Amp                                        |
| Restroom              | One (1), 2-piece restroom                      |
| Parking               | One (1) space, in-common                       |
| Accessibility         | Excellent pedestrian and vehicular access      |
| Traffic Counts        | 19,420± vehicles/day                           |