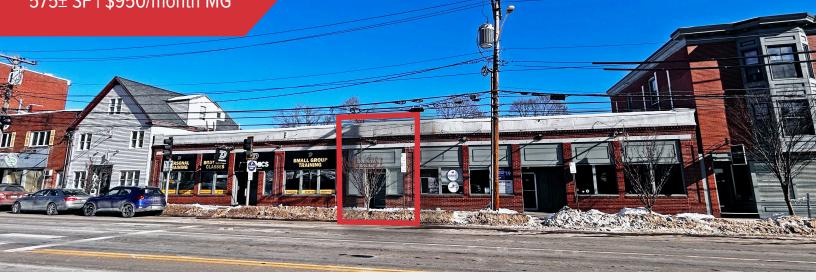

#### **FOR LEASE Retail/Office Space** 575± SF | \$950/month MG

# 629 Forest Avenue, Portland

### **Property Description**

We are pleased to offer this highly visible 575± SF street-level retail or office space for lease. Located near Woodford's corner, the location has excellent visibility, frontage, and access. This unit is available for \$950/month and is suitable for a wide range of businesses. The tenant pays for heat/electric, including AC supplied via heat pump.