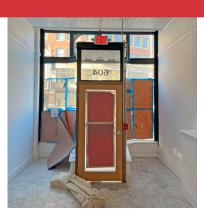

## **Property Description**

We are pleased to offer  $800 - 3,000 \pm$  SF of retail space for lease at 602 Congress Street in Portland. The building has undergone significant renovations to offer first floor retail suites. There are three units available, a corner unit 2,200 - 3,000 SF and two in-line spaces of 800 SF each. This location offers excellent visibility at the intersection of Congress and High Streets, in the heart of Portland's Arts District. The prominent downtown location offers great traffic counts, foot traffic and large storefront windows.

#### **Property Overview**

| Owner                 | 602 Congress, LLC                                                                                                                                |
|-----------------------|--------------------------------------------------------------------------------------------------------------------------------------------------|
| Assessor's Reference  | Map 39, Block A, Lot 13                                                                                                                          |
| Building Size         | 18,585± SF                                                                                                                                       |
| Lot Size              | 0.0996± acres                                                                                                                                    |
| Available Space       | Suite 1, Corner Unit: 2,200± SF - can be combined with Suite 2 for 3,000± SF<br>Suite 2, In-line Unit: 800± SF<br>Suite 3, In-line Unit: 800± SF |
| Zoning                | B2b                                                                                                                                              |
| Year Built            | 1920                                                                                                                                             |
| Building Construction | Brick                                                                                                                                            |
| Traffic Counts        | 9,330± vehicles/day                                                                                                                              |