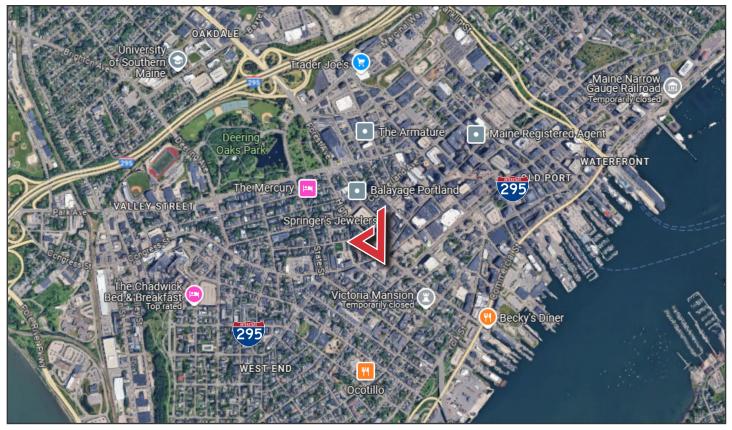

## **Property Description**

We are pleased to offer  $800 - 3,000 \pm$  SF of retail space for lease at 602 Congress Street in Portland. The building has undergone significant renovations to offer first floor retail suites. There are three units available, a corner unit 2,200 - 3,000 SF and two in-line spaces of 800 SF each. This location offers excellent visibility at the intersection of Congress and High Streets, in the heart of Portland's Arts District. The prominent downtown location offers great traffic counts, foot traffic and large storefront windows.