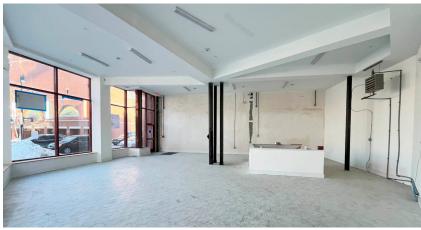

## **Property Description**

We are pleased to offer  $800 - 3,000 \pm$  SF of retail space for lease at 602 Congress Street in Portland. The building has undergone significant renovations to offer first floor retail suites. There are three units available, a corner unit 2,200 - 3,000 SF and two in-line spaces of 800 SF each. This location offers excellent visibility at the intersection of Congress and High Streets, in the heart of Portland's Arts District. The prominent downtown location offers great traffic counts, foot traffic and large storefront windows.

#### **Property Overview**

| Owner                 | 602 Congress, LLC                                                                                                                                |
|-----------------------|--------------------------------------------------------------------------------------------------------------------------------------------------|
| Assessor's Reference  | Map 39, Block A, Lot 13                                                                                                                          |
| Building Size         | 18,585± SF                                                                                                                                       |
| Lot Size              | 0.0996± acres                                                                                                                                    |
| Available Space       | Suite 1, Corner Unit: 2,200± SF - can be combined with Suite 2 for 3,000± SF<br>Suite 2, In-line Unit: 800± SF<br>Suite 3, In-line Unit: 800± SF |
| Zoning                | B2b                                                                                                                                              |
| Year Built            | 1920                                                                                                                                             |
| Building Construction | Brick                                                                                                                                            |
| Traffic Counts        | 9,330± vehicles/day                                                                                                                              |