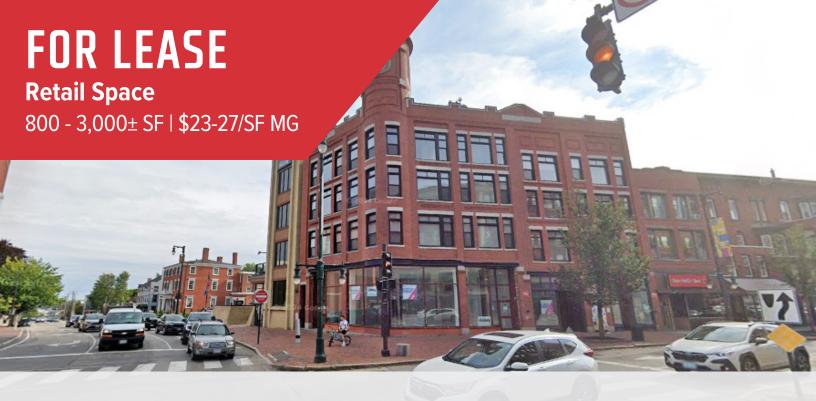

# **602 Congress Street, Portland**

## **Property Description**

We are pleased to offer  $800 - 3,000 \pm$  SF of retail space for lease at 602 Congress Street in Portland. The building has undergone significant renovations to offer first floor retail suites. There are three units available, a corner unit 2,200 - 3,000 SF and two in-line spaces of 800 SF each. This location offers excellent visibility at the intersection of Congress and High Streets, in the heart of Portland's Arts District. The prominent downtown location offers great traffic counts, foot traffic and large storefront windows.

#### **Property Overview**

| Owner                 | 602 Congress, LLC                                                                                                                                |
|-----------------------|--------------------------------------------------------------------------------------------------------------------------------------------------|
| Assessor's Reference  | Map 39, Block A, Lot 13                                                                                                                          |
| Building Size         | 18,585± SF                                                                                                                                       |
| Lot Size              | 0.0996± acres                                                                                                                                    |
| Available Space       | Suite 1, Corner Unit: 2,200± SF - can be combined with Suite 2 for 3,000± SF<br>Suite 2, In-line Unit: 800± SF<br>Suite 3, In-line Unit: 800± SF |
| Zoning                | B2b                                                                                                                                              |
| Year Built            | 1920                                                                                                                                             |
| Building Construction | Brick                                                                                                                                            |
| Traffic Counts        | 9,330± vehicles/day                                                                                                                              |