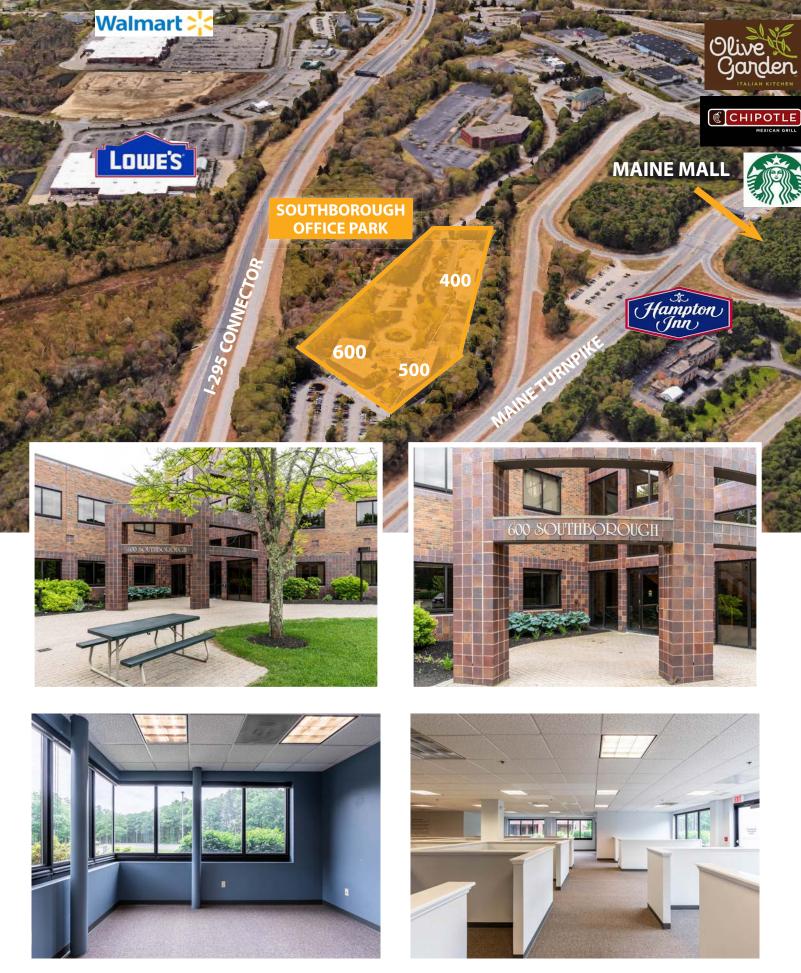

# 600 Southborough Drive, South Portland

## **Property Description**

We are pleased to offer up to 12,748± SF of Class A office space for lease at 600 Southborough Drive in South Portland, Maine. SouthBorough Office Park is one of Maine's premier office parks. All buildings provide modern brick and glass facades, first class interior finishes and beautifully maintained grounds. With recently renovated lobby entrances, landscaping and restrooms, the property offers a unique opportunity for first class space in an exceptional suburban campus environment. Located on the South Portland, Scarborough line with immediate access to 295, The Maine Turnpike Exit 44, The Maine Mall and The Jetport Area amenities include hotels, restaurants, shops, and a golf course.

#### **Property Overview**

| Owner           | 400 Southborough, LLC                      |
|-----------------|--------------------------------------------|
| Building Size   | 32,803± SF                                 |
| Stories         | Two (2)                                    |
| Available Space | 2,640 - 12,073± SF                         |
| Lease Term      | Five (5) - Ten (10) years                  |
| Construction    | Concrete, brick and glass                  |
| Parking         | 4.0/1,000 SF                               |
| Flooring        | Carpet and tile                            |
| HVAC            | Gas-fired, forced hot air duct. Central AC |
| Amenities       | Cafe, on-site facilities management        |
| Zoning          | IL                                         |