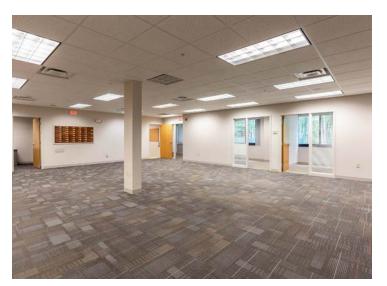

#### Available Space

| Suite 101: 6,924 SF<br>Suite 102: 2,563 SF<br>Combined: 9,487 SF                         | Rents: \$15.00/SF NNN<br>Rents: \$15.00/SF NNN<br>Rents: \$15.00/SF NNN                          | Available: Vacant<br>Available : Fall 2023                        |
|------------------------------------------------------------------------------------------|--------------------------------------------------------------------------------------------------|-------------------------------------------------------------------|
| Suite 200: 6,924 SF<br>Suite 202: 3,114 SF<br>Suite 203: 2,710 SF<br>Combined: 12,748 SF | Rents: \$15.00/SF NNN<br>Rents: \$15.00/SF NNN<br>Rents: \$15.00/SF NNN<br>Rents: \$15.00/SF NNN | Available: Fall 2023<br>Available: Vacant<br>Available: Fall 2023 |