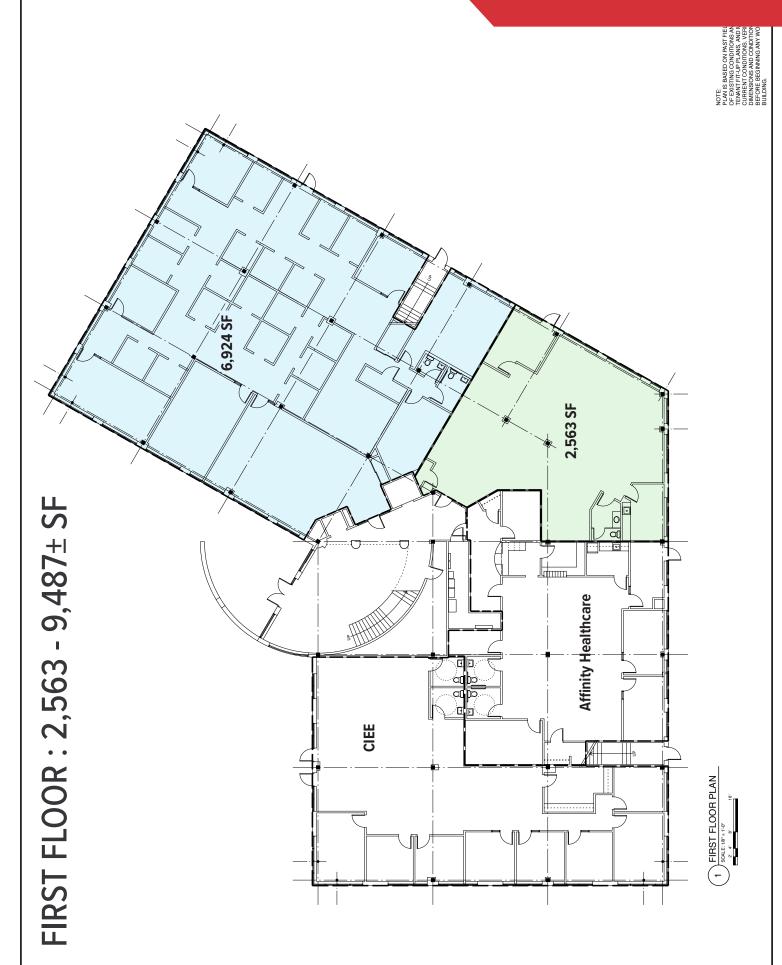

#### Available Space

| Suite 101: 6,924 SF<br>Suite 102: 2,563 SF<br>Combined: 9,487 SF                         | Rents: \$15.00/SF NNN<br>Rents: \$15.00/SF NNN<br>Rents: \$15.00/SF NNN                          | Available: Vacant<br>Available : Fall 2023                        |
|------------------------------------------------------------------------------------------|--------------------------------------------------------------------------------------------------|-------------------------------------------------------------------|
| Suite 200: 6,924 SF<br>Suite 202: 3,114 SF<br>Suite 203: 2,710 SF<br>Combined: 12,748 SF | Rents: \$15.00/SF NNN<br>Rents: \$15.00/SF NNN<br>Rents: \$15.00/SF NNN<br>Rents: \$15.00/SF NNN | Available: Fall 2023<br>Available: Vacant<br>Available: Fall 2023 |