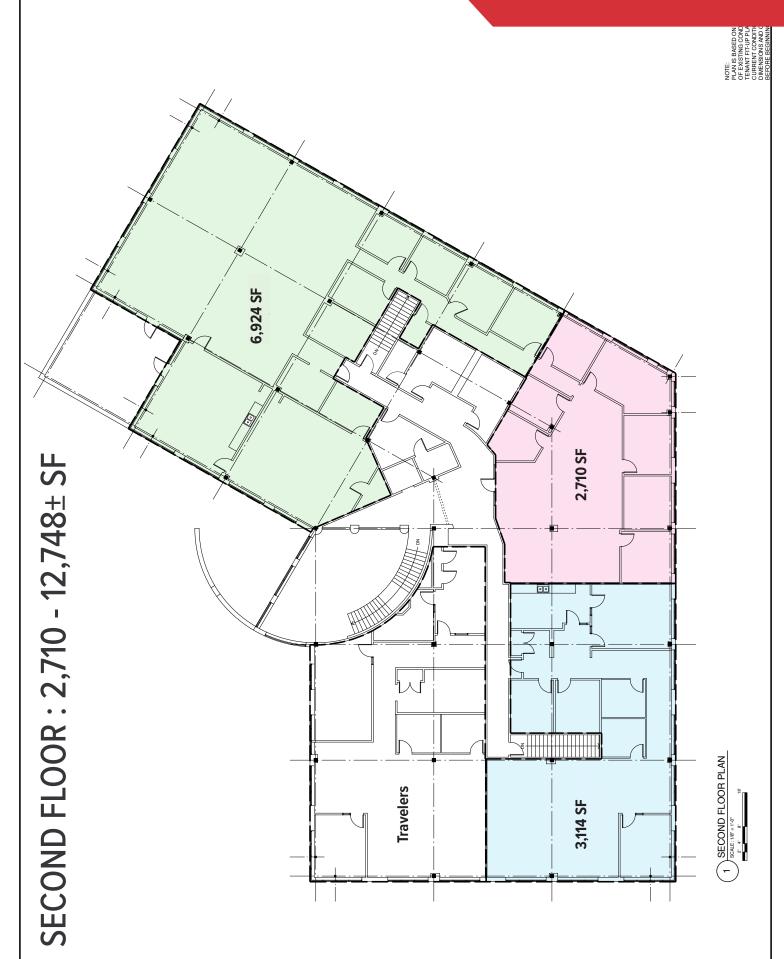

#### Available Space

| Suite 101: 6,924 SF<br>Suite 102: 2,563 SF<br>Combined: 9,487 SF                         | Rents: \$15.00/SF NNN<br>Rents: \$15.00/SF NNN<br>Rents: \$15.00/SF NNN                          | Available: Vacant<br>Available : Fall 2023                        |
|------------------------------------------------------------------------------------------|--------------------------------------------------------------------------------------------------|-------------------------------------------------------------------|
| Suite 200: 6,924 SF<br>Suite 202: 3,114 SF<br>Suite 203: 2,710 SF<br>Combined: 12,748 SF | Rents: \$15.00/SF NNN<br>Rents: \$15.00/SF NNN<br>Rents: \$15.00/SF NNN<br>Rents: \$15.00/SF NNN | Available: Fall 2023<br>Available: Vacant<br>Available: Fall 2023 |