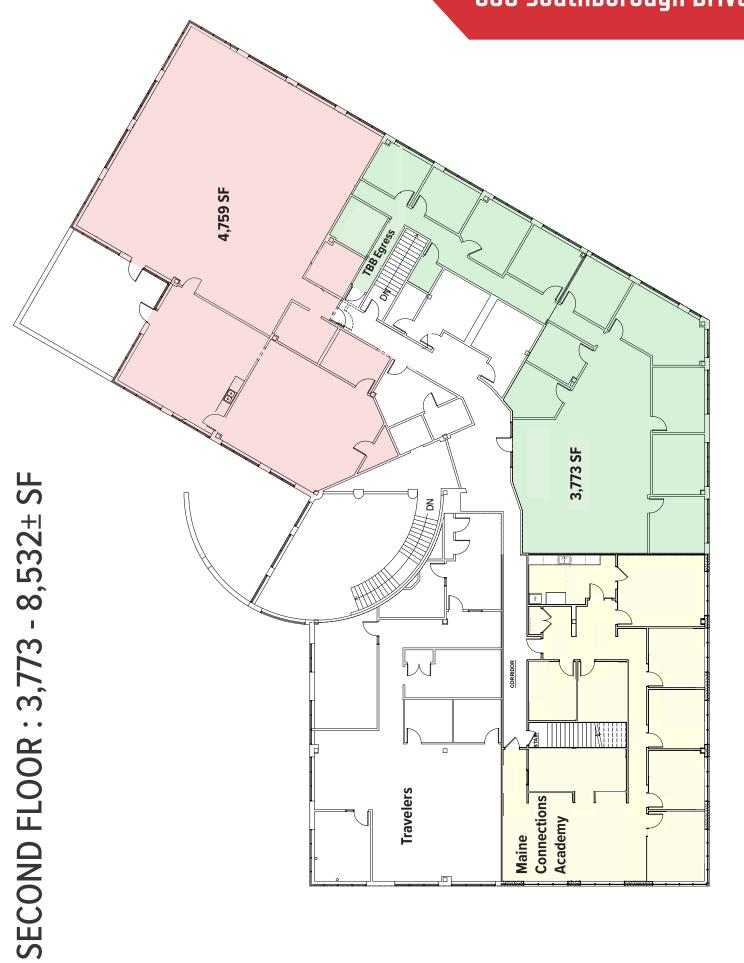

### **Available Space**

Suite 200: 4,759 SF Suite 203: 3,773 SF Combined: 8,532 SF Rents: \$15.00/SF NNN Rents: \$15.00/SF NNN Rents: \$15.00/SF NNN

Available: Vacant Available: Vacant