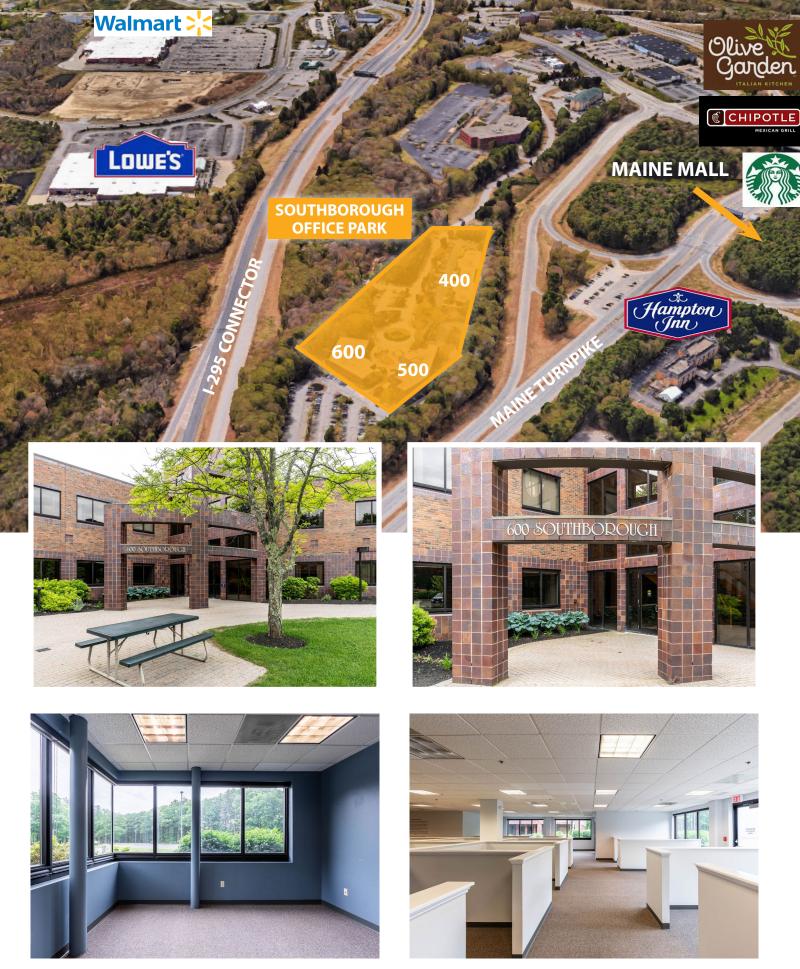

## **Property Description**

We are pleased to offer up to 3,773 - 8,532± SF of Class A office space for lease at 600 Southborough Drive in South Portland, Maine. SouthBorough Office Park is one of Maine's premier office parks. All buildings provide modern brick and glass facades, first class interior finishes and beautifully maintained grounds. With recently renovated lobby entrances, landscaping and restrooms, the property offers a unique opportunity for first class space in an exceptional suburban campus environment. Located on the South Portland, Scarborough line with immediate access to 295, The Maine Turnpike Exit 44, The Maine Mall and The Jetport Area amenities include hotels, restaurants, shops, and a golf course.