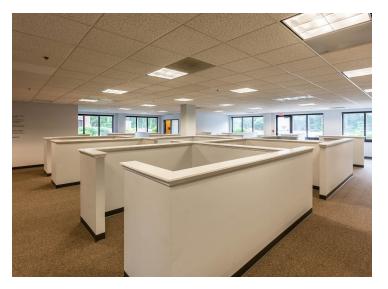

## **Property Description**

We are pleased to offer up to 3,773 - 8,532± SF of Class A office space for lease at 600 Southborough Drive in South Portland, Maine. SouthBorough Office Park is one of Maine's premier office parks. All buildings provide modern brick and glass facades, first class interior finishes and beautifully maintained grounds. With recently renovated lobby entrances, landscaping and restrooms, the property offers a unique opportunity for first class space in an exceptional suburban campus environment. Located on the South Portland, Scarborough line with immediate access to 295, The Maine Turnpike Exit 44, The Maine Mall and The Jetport Area amenities include hotels, restaurants, shops, and a golf course.

#### **Property Overview**

| Owner           | 400 Southborough, LLC                      |
|-----------------|--------------------------------------------|
| Building Size   | 32,803± SF                                 |
| Stories         | Two (2)                                    |
| Available Space | 3,773 - 8,532± SF                          |
| Lease Term      | Five (5) - Ten (10) years                  |
| Construction    | Concrete, brick and glass                  |
| Parking         | 4.0/1,000 SF                               |
| Flooring        | Carpet and tile                            |
| HVAC            | Gas-fired, forced hot air duct. Central AC |
| Amenities       | Cafe, on-site facilities management        |
| Zoning          | IL                                         |