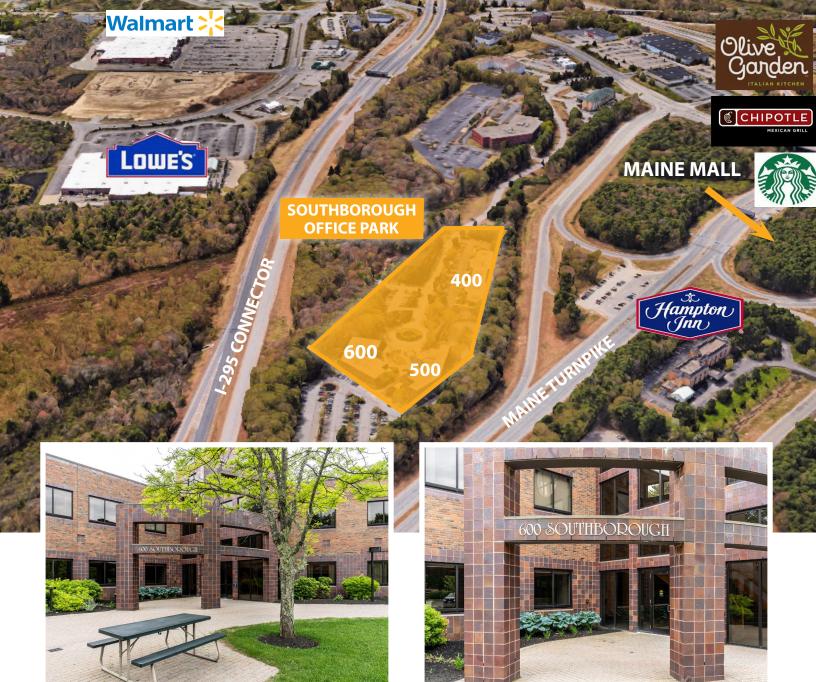

## **Property Highlights**

- Class A office space
- Direct access to Maine Turnpike/I-95 & I-295
- Ample, on-site parking

We are pleased to offer up to  $3,773 - 8,532 \pm$  SF of Class A office space for lease at 600 Southborough Drive in South Portland, Maine. SouthBorough Office Park is one of Maine's premier office parks. All buildings provide modern brick and glass facades, first class interior finishes and beautifully maintained grounds. With recently renovated lobby entrances, landscaping and restrooms, the property offers a unique opportunity for first class space in an exceptional suburban campus environment. Located on the South Portland, Scarborough line with immediate access to 295, The Maine Turnpike Exit 44, The Maine Mall and The Jetport Area amenities include hotels, restaurants, shops, and a golf course.