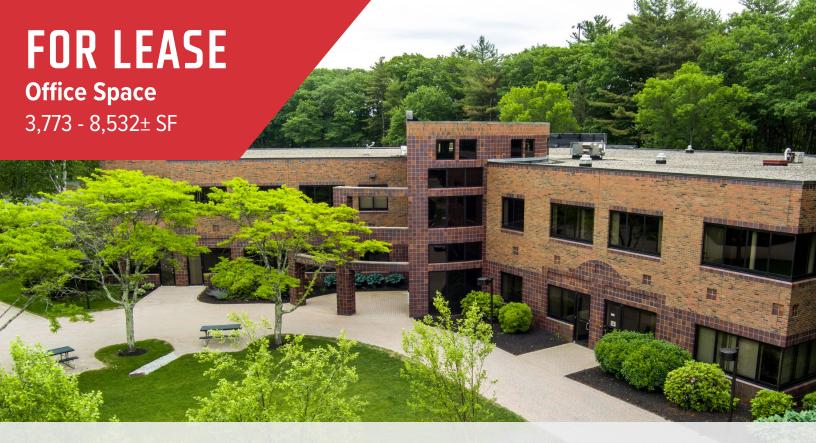

## **Property Highlights**

- Class A office space
- Direct access to Maine Turnpike/I-95 & I-295
- Ample, on-site parking

We are pleased to offer up to  $3,773 - 8,532 \pm$  SF of Class A office space for lease at 600 Southborough Drive in South Portland, Maine. SouthBorough Office Park is one of Maine's premier office parks. All buildings provide modern brick and glass facades, first class interior finishes and beautifully maintained grounds. With recently renovated lobby entrances, landscaping and restrooms, the property offers a unique opportunity for first class space in an exceptional suburban campus environment. Located on the South Portland, Scarborough line with immediate access to 295, The Maine Turnpike Exit 44, The Maine Mall and The Jetport Area amenities include hotels, restaurants, shops, and a golf course.