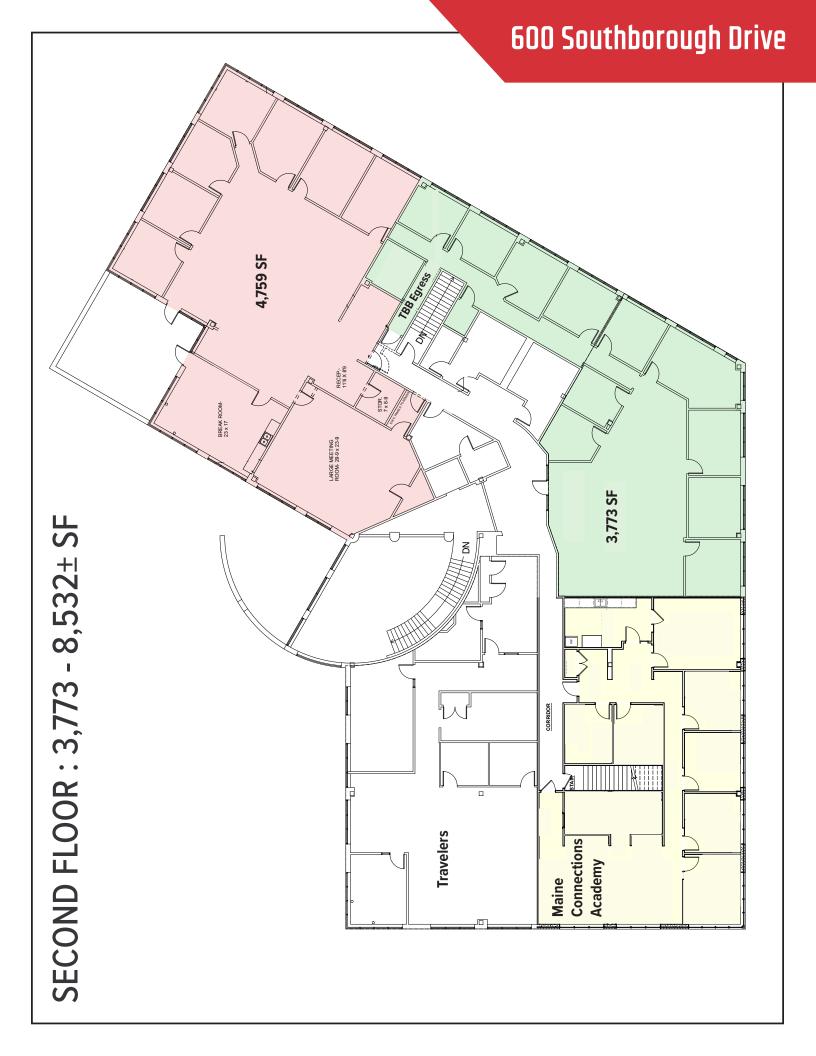

### **Available Space**

Suite 200: 4,759 SF Rents: \$15.00/SF NNN Available: Vacant Suite 203: 3,773 SF Rents: \$15.00/SF NNN Available: Vacant Combined: 8,532SF Rents: \$15.00/SF NNN

> FOR LEASE: \$15.00/SF NNN - Est. NNN: \$8.67/SF (includes HVAC - tenant pays electrical and janitorial)