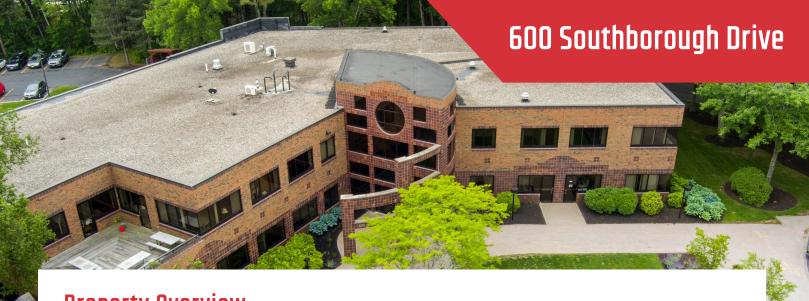

# 600 Southborough Drive, South Portland

## **Property Highlights**

- Class A office space
- Direct access to Maine Turnpike/I-95 & I-295
- Ample, on-site parking

We are pleased to offer up to  $3,773 - 8,532 \pm$  SF of Class A office space for lease at 600 Southborough Drive in South Portland, Maine. SouthBorough Office Park is one of Maine's premier office parks. All buildings provide modern brick and glass facades, first class interior finishes and beautifully maintained grounds. With recently renovated lobby entrances, landscaping and restrooms, the property offers a unique opportunity for first class space in an exceptional suburban campus environment. Located on the South Portland, Scarborough line with immediate access to 295, The Maine Turnpike Exit 44, The Maine Mall and The Jetport Area amenities include hotels, restaurants, shops, and a golf course.