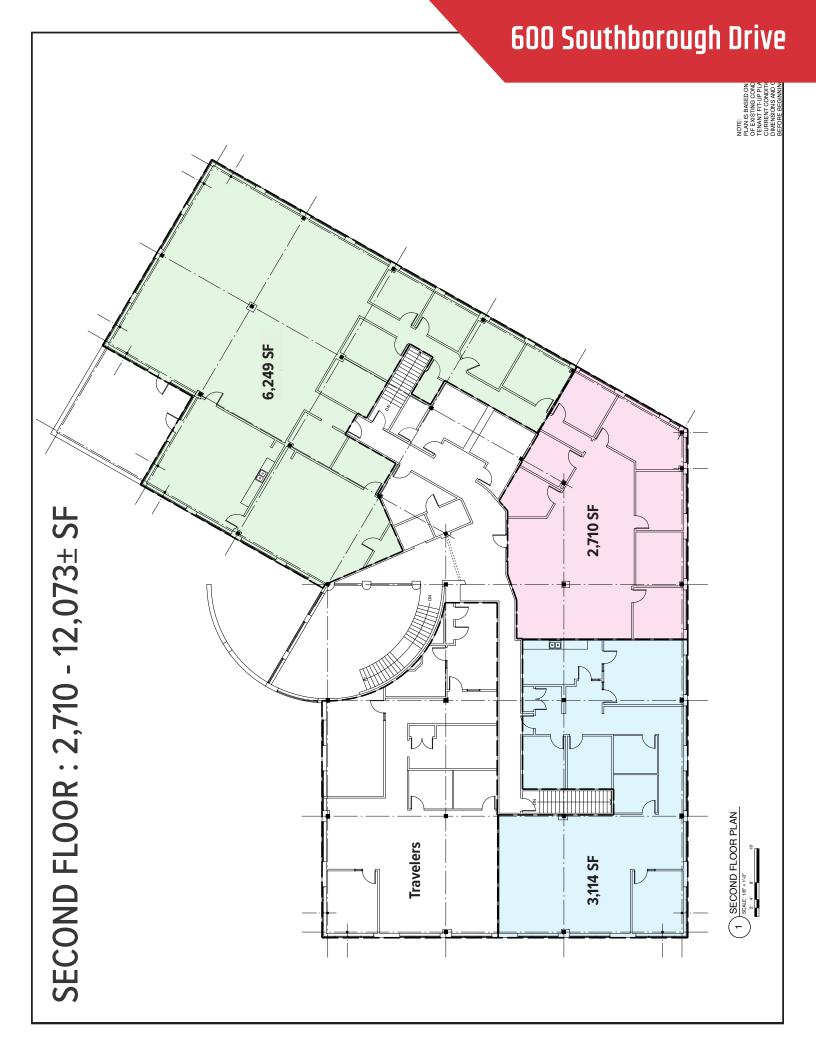

#### Available Space

| Suite 101: 6,924 SF | Rents: \$15.00/SF NNN | Available: Vacant     |
|---------------------|-----------------------|-----------------------|
| Suite 102: 2,563 SF | Rents: \$15.00/SF NNN | Available : Fall 2023 |
| Combined: 9,487 SF  | Rents: \$15.00/SF NNN |                       |
| Suite 200: 6,249 SF | Rents: \$15.00/SF NNN | Available: Fall 2023  |
| Suite 202: 3,114 SF | Rents: \$15.00/SF NNN | Available: Vacant     |
| Suite 203: 2,710 SF | Rents: \$15.00/SF NNN | Available: Fall 2023  |
| Combined: 12,073 SF | Rents: \$15.00/SF NNN |                       |
|                     |                       |                       |