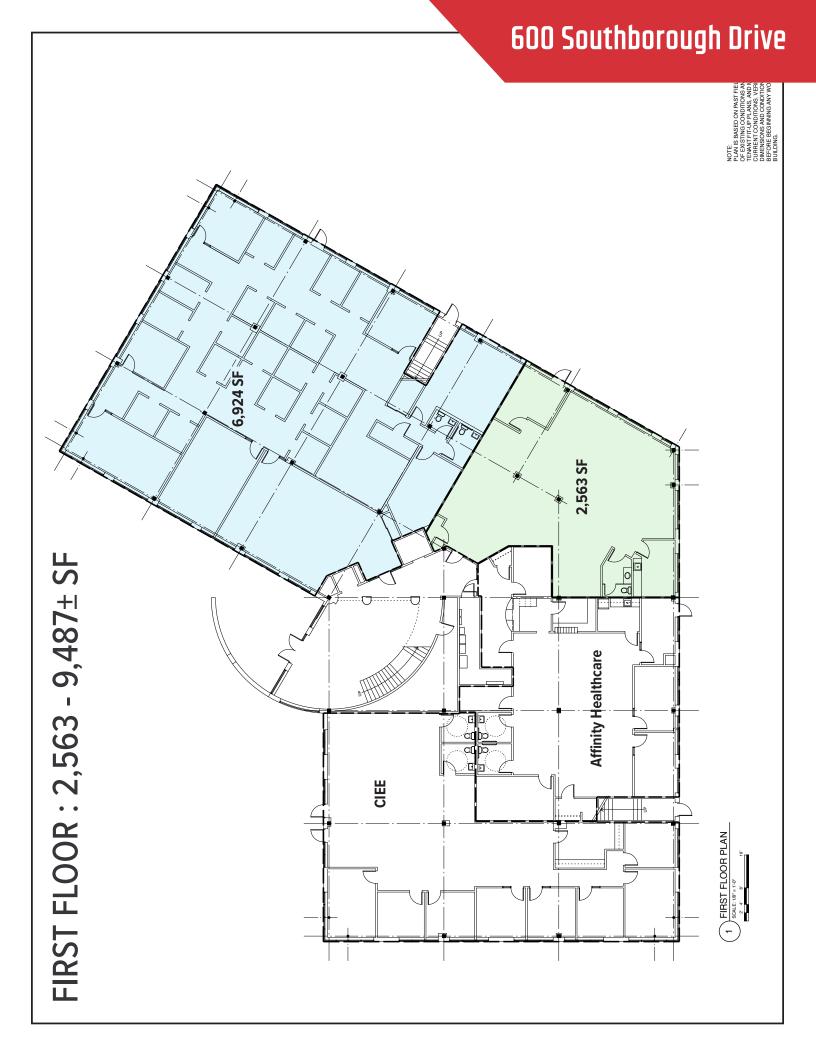

#### Available Space

| Suite 101: 6,924 SF | Rents: \$15.00/SF NNN | Available: Vacant     |
|---------------------|-----------------------|-----------------------|
| Suite 102: 2,563 SF | Rents: \$15.00/SF NNN | Available : Fall 2023 |
| Combined: 9,487 SF  | Rents: \$15.00/SF NNN |                       |
| Suite 200: 6,249 SF | Rents: \$15.00/SF NNN | Available: Fall 2023  |
| Suite 202: 3,114 SF | Rents: \$15.00/SF NNN | Available: Vacant     |
| Suite 203: 2,710 SF | Rents: \$15.00/SF NNN | Available: Fall 2023  |
| Combined: 12,073 SF | Rents: \$15.00/SF NNN |                       |
|                     |                       |                       |