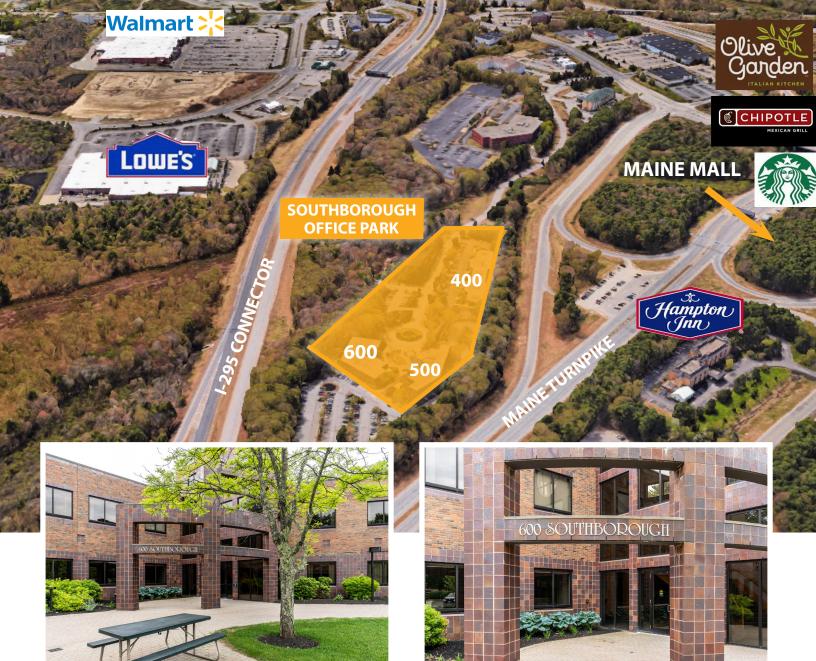

### **Property Highlights**

- Class A office space
- Direct access to Maine Turnpike/I-95 & I-295
- Ample, on-site parking

We are pleased to offer up to 12,073± SF of Class A office space for lease at 600 Southborough Drive in South Portland, Maine. SouthBorough Office Park is one of Maine's premier office parks. All buildings provide modern brick and glass facades, first class interior finishes and beautifully maintained grounds. With recently renovated lobby entrances, landscaping and restrooms, the property offers a unique opportunity for first class space in an exceptional suburban campus environment. Located on the South Portland, Scarborough line with immediate access to 295, The Maine Turnpike Exit 44, The Maine Mall and The Jetport Area amenities include hotels, restaurants, shops, and a golf course.