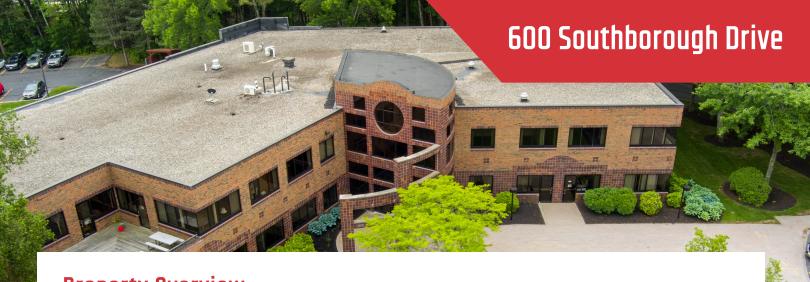

# 600 Southborough Drive, South Portland

### **Property Highlights**

- Class A office space
- Direct access to Maine Turnpike/I-95 & I-295
- Ample, on-site parking

We are pleased to offer up to 12,073± SF of Class A office space for lease at 600 Southborough Drive in South Portland, Maine. SouthBorough Office Park is one of Maine's premier office parks. All buildings provide modern brick and glass facades, first class interior finishes and beautifully maintained grounds. With recently renovated lobby entrances, landscaping and restrooms, the property offers a unique opportunity for first class space in an exceptional suburban campus environment. Located on the South Portland, Scarborough line with immediate access to 295, The Maine Turnpike Exit 44, The Maine Mall and The Jetport Area amenities include hotels, restaurants, shops, and a golf course.

#### **Property Overview**

| Owner           | 400 Southborough, LLC                      |
|-----------------|--------------------------------------------|
| Building Size   | 32,803± SF                                 |
| Stories         | Two (2)                                    |
| Available Space | 2,640 - 12,073± SF                         |
| Lease Term      | Five (5) - Ten (10) years                  |
| Construction    | Concrete, brick and glass                  |
| Parking         | 4.0/1,000 SF                               |
| Flooring        | Carpet and tile                            |
| HVAC            | Gas-fired, forced hot air duct. Central AC |
| Amenities       | Cafe, on-site facilities management        |
| Zoning          | IL                                         |