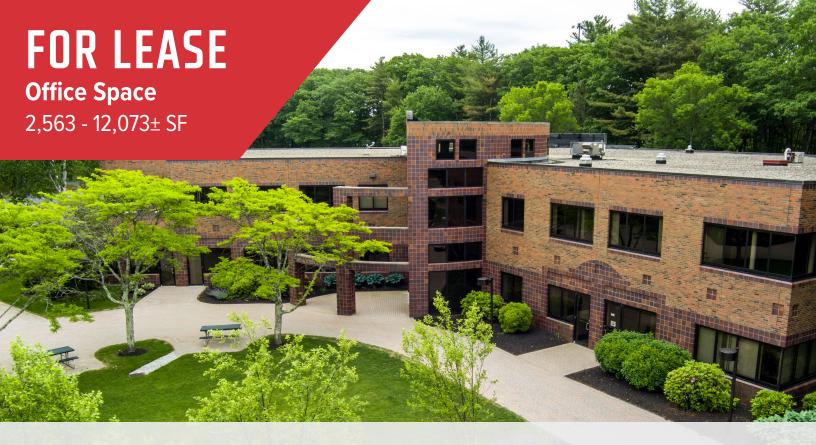

# 600 Southborough Drive, South Portland

### **Property Highlights**

- Class A office space
- Direct access to Maine Turnpike/I-95 & I-295
- Ample, on-site parking

We are pleased to offer up to 12,073± SF of Class A office space for lease at 600 Southborough Drive in South Portland, Maine. SouthBorough Office Park is one of Maine's premier office parks. All buildings provide modern brick and glass facades, first class interior finishes and beautifully maintained grounds. With recently renovated lobby entrances, landscaping and restrooms, the property offers a unique opportunity for first class space in an exceptional suburban campus environment. Located on the South Portland, Scarborough line with immediate access to 295, The Maine Turnpike Exit 44, The Maine Mall and The Jetport Area amenities include hotels, restaurants, shops, and a golf course.