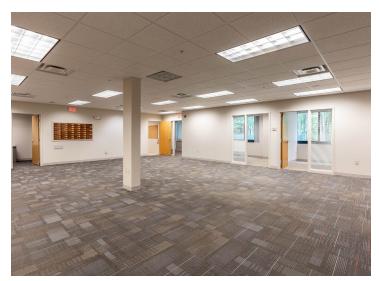

#### Available Space

| Suite 101: 6,924 SF | Rents: \$15.00/SF NNN | Available: Vacant     |
|---------------------|-----------------------|-----------------------|
| Suite 102: 2,563 SF | Rents: \$15.00/SF NNN | Available : Fall 2023 |
| Combined: 9,487 SF  | Rents: \$15.00/SF NNN |                       |
| Suite 200: 6,249 SF | Rents: \$15.00/SF NNN | Available: Fall 2023  |
| Suite 202: 3,114 SF | Rents: \$15.00/SF NNN | Available: Vacant     |
| Suite 203: 2,710 SF | Rents: \$15.00/SF NNN | Available: Fall 2023  |
| Combined: 12,073 SF | Rents: \$15.00/SF NNN |                       |
|                     |                       |                       |