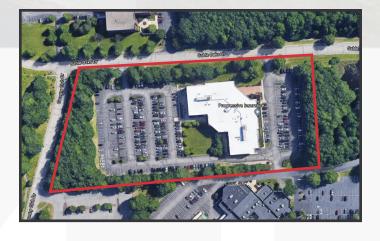

## Property Overview

| Owner                | Atlantic Regional Federal Credit Union                                                                                            |
|----------------------|-----------------------------------------------------------------------------------------------------------------------------------|
| SubLandlord          | Reliance Standard Insurance Co.                                                                                                   |
|                      |                                                                                                                                   |
| Building Size        | 95,457± SF                                                                                                                        |
| Lot Size             | 5.25± acres                                                                                                                       |
| Assessor's Reference | Map 69, Lot 13                                                                                                                    |
| Available Space      | 10,000 - 22,767± SF                                                                                                               |
| Zoning               | Professional Office (PO)                                                                                                          |
| Year Built           | 1992                                                                                                                              |
| Facade               | Brick and glass                                                                                                                   |
| Ceiling              | 2' x 2' acoustical ceiling tiles                                                                                                  |
| Flooring             | Carpet tiles over a concrete subfloor                                                                                             |
| Heating Fuel         | Gas                                                                                                                               |
| HVAC                 | Natural gas fired central HVAC - FHA distributed                                                                                  |
| Sprinkler            | Full, wet system                                                                                                                  |
| Central Fire Alarm   | Yes                                                                                                                               |
| Parking              | Ample, on-site parking at no additional cost to Tenant                                                                            |
| Signage              | Available on the Property's pylon sign                                                                                            |
| Utilities            | Included in the base rent                                                                                                         |
| Windows              | Wrap around windows offer an abundance of natural light                                                                           |
| Accessibility        | Located close to the Maine Mall, PWM International Jetport, Maine Turnpike/I-95, and a myriad of shops and restaurants            |
| Miscellaneous        | Professionally managed property - The property is well landscaped and offers numerous outside areas to relax and/or have meetings |
| Layout               | - Large boardroom, kitchenette/breakroom, perimeter offices, and open work areas - 2-3 medium sized conference rooms              |
|                      |                                                                                                                                   |