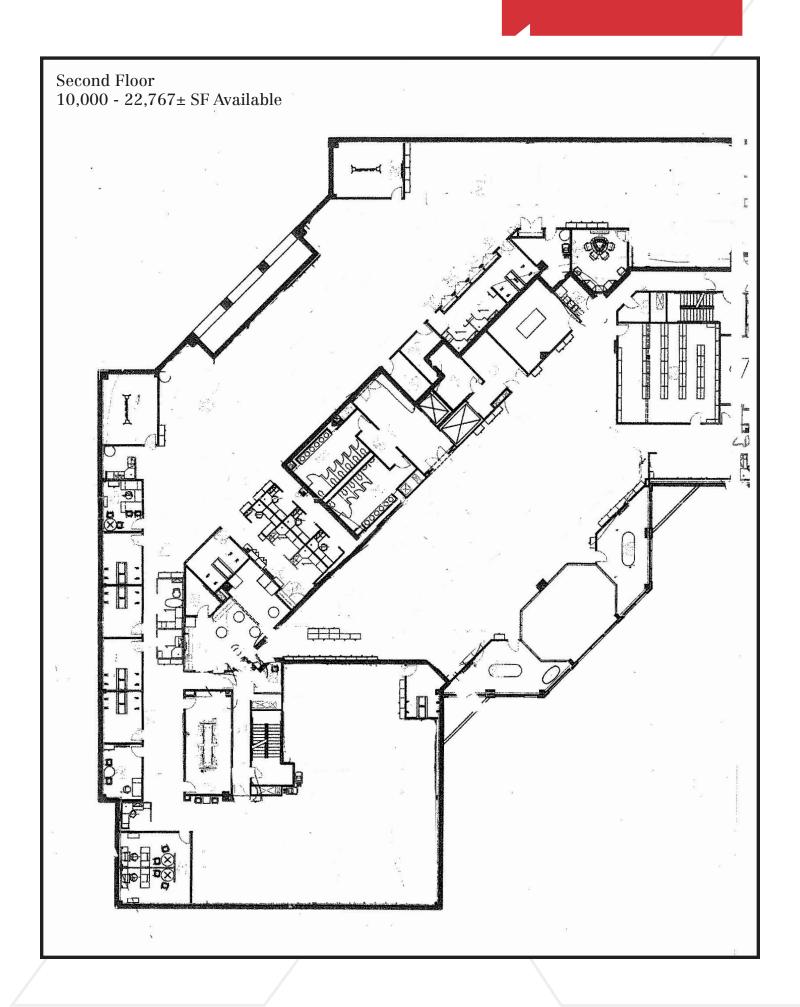

## Property Highlights

- Class A office building
- Ample, on-site parking
- Subdividable down to 10,000± SF
- Campus like setting

We are pleased to offer for sublease 22,767± SF of office space located on the second floor of 600 Sable Oaks Drive in South Portland. The space can be subdivided down to 10,000± SF and offers a flexible, primarily open floor plan. The suite offers a kitchenette and wrap around windows that provide an abundance of natural light.

## Property Overview

| Owner                | Atlantic Regional Federal Credit Union                                                                                            |
|----------------------|-----------------------------------------------------------------------------------------------------------------------------------|
| SubLandlord          | Reliance Standard Insurance Co.                                                                                                   |
|                      |                                                                                                                                   |
| Building Size        | 95,457± SF                                                                                                                        |
| Lot Size             | 5.25± acres                                                                                                                       |
| Assessor's Reference | Map 69, Lot 13                                                                                                                    |
| Available Space      | 10,000 - 22,767± SF                                                                                                               |
| Zoning               | Professional Office (PO)                                                                                                          |
| Year Built           | 1992                                                                                                                              |
| Facade               | Brick and glass                                                                                                                   |
| Ceiling              | 2' x 2' acoustical ceiling tiles                                                                                                  |
| Flooring             | Carpet tiles over a concrete subfloor                                                                                             |
| Heating Fuel         | Gas                                                                                                                               |
| HVAC                 | Natural gas fired central HVAC - FHA distributed                                                                                  |
| Sprinkler            | Full, wet system                                                                                                                  |
| Central Fire Alarm   | Yes                                                                                                                               |
| Parking              | Ample, on-site parking at no additional cost to Tenant                                                                            |
| Signage              | Available on the Property's pylon sign                                                                                            |
| Utilities            | Included in the base rent                                                                                                         |
| Windows              | Wrap around windows offer an abundance of natural light                                                                           |
| Accessibility        | Located close to the Maine Mall, PWM International Jetport, Maine Turnpike/I-95, and a myriad of shops and restaurants            |
| Miscellaneous        | Professionally managed property - The property is well landscaped and offers numerous outside areas to relax and/or have meetings |
| Layout               | - Large boardroom, kitchenette/breakroom, perimeter offices, and open work areas - 2-3 medium sized conference rooms              |
|                      |                                                                                                                                   |