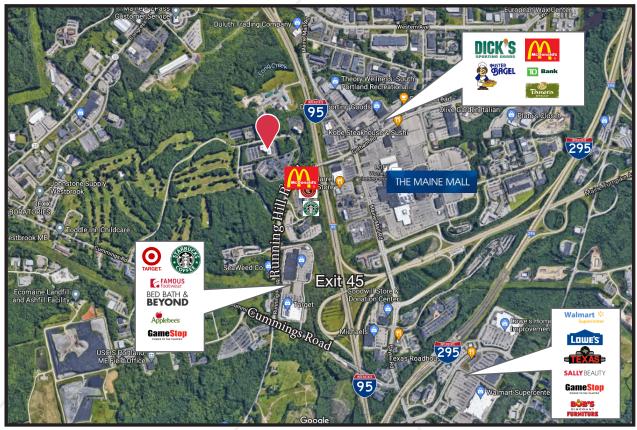

## Property Overview

| Owner                | Atlantic Regional Federal Credit Union                                                                                            |
|----------------------|-----------------------------------------------------------------------------------------------------------------------------------|
| SubLandlord          | Reliance Standard Insurance Co.                                                                                                   |
|                      |                                                                                                                                   |
| Building Size        | 95,457± SF                                                                                                                        |
| Lot Size             | 5.25± acres                                                                                                                       |
| Assessor's Reference | Map 69, Lot 13                                                                                                                    |
| Available Space      | 10,000 - 22,767± SF                                                                                                               |
| Zoning               | Professional Office (PO)                                                                                                          |
| Year Built           | 1992                                                                                                                              |
| Facade               | Brick and glass                                                                                                                   |
| Ceiling              | 2' x 2' acoustical ceiling tiles                                                                                                  |
| Flooring             | Carpet tiles over a concrete subfloor                                                                                             |
| Heating Fuel         | Gas                                                                                                                               |
| HVAC                 | Natural gas fired central HVAC - FHA distributed                                                                                  |
| Sprinkler            | Full, wet system                                                                                                                  |
| Central Fire Alarm   | Yes                                                                                                                               |
| Parking              | Ample, on-site parking at no additional cost to Tenant                                                                            |
| Signage              | Available on the Property's pylon sign                                                                                            |
| Utilities            | Included in the base rent                                                                                                         |
| Windows              | Wrap around windows offer an abundance of natural light                                                                           |
| Accessibility        | Located close to the Maine Mall, PWM International Jetport, Maine Turnpike/I-95, and a myriad of shops and restaurants            |
| Miscellaneous        | Professionally managed property - The property is well landscaped and offers numerous outside areas to relax and/or have meetings |
| Layout               | - Large boardroom, kitchenette/breakroom, perimeter offices, and open work areas - 2-3 medium sized conference rooms              |
|                      |                                                                                                                                   |