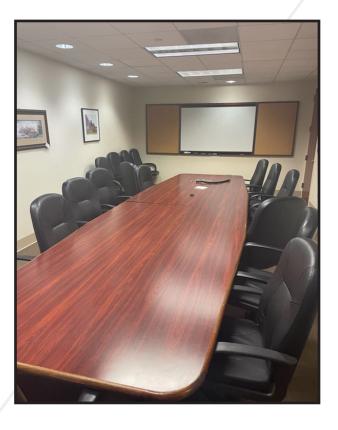

## Property Overview

| Owner                | Atlantic Regional Federal Credit Union                                                                                            |
|----------------------|-----------------------------------------------------------------------------------------------------------------------------------|
| SubLandlord          | Reliance Standard Insurance Co.                                                                                                   |
|                      |                                                                                                                                   |
| Building Size        | 95,457± SF                                                                                                                        |
| Lot Size             | 5.25± acres                                                                                                                       |
| Assessor's Reference | Map 69, Lot 13                                                                                                                    |
| Available Space      | 10,000 - 22,767± SF                                                                                                               |
| Zoning               | Professional Office (PO)                                                                                                          |
| Year Built           | 1992                                                                                                                              |
| Facade               | Brick and glass                                                                                                                   |
| Ceiling              | 2' x 2' acoustical ceiling tiles                                                                                                  |
| Flooring             | Carpet tiles over a concrete subfloor                                                                                             |
| Heating Fuel         | Gas                                                                                                                               |
| HVAC                 | Natural gas fired central HVAC - FHA distributed                                                                                  |
| Sprinkler            | Full, wet system                                                                                                                  |
| Central Fire Alarm   | Yes                                                                                                                               |
| Parking              | Ample, on-site parking at no additional cost to Tenant                                                                            |
| Signage              | Available on the Property's pylon sign                                                                                            |
| Utilities            | Included in the base rent                                                                                                         |
| Windows              | Wrap around windows offer an abundance of natural light                                                                           |
| Accessibility        | Located close to the Maine Mall, PWM International Jetport, Maine Turnpike/I-95, and a myriad of shops and restaurants            |
| Miscellaneous        | Professionally managed property - The property is well landscaped and offers numerous outside areas to relax and/or have meetings |
| Layout               | - Large boardroom, kitchenette/breakroom, perimeter offices, and open work areas - 2-3 medium sized conference rooms              |
|                      |                                                                                                                                   |