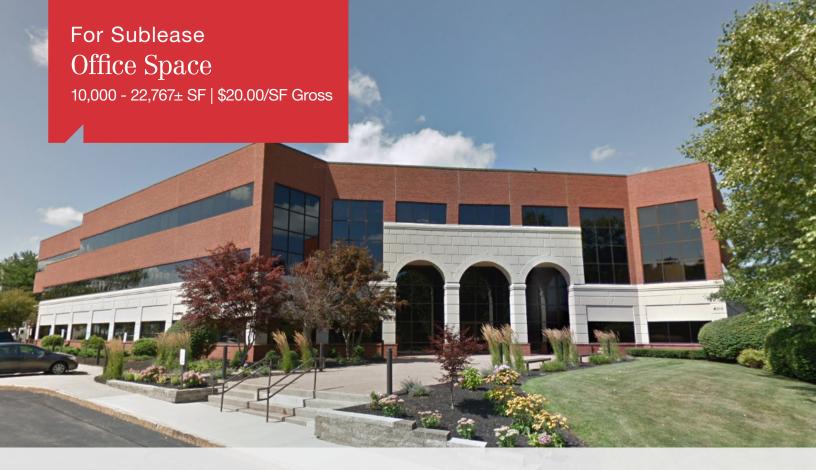

## 600 Sable Oaks Drive

South Portland, Maine

## Property Highlights

- Class A office building
- Ample, on-site parking
- Subdividable down to 10,000± SF
- Campus like setting

We are pleased to offer for sublease 22,767± SF of office space located on the second floor of 600 Sable Oaks Drive in South Portland. The space can be subdivided down to 10,000± SF and offers a flexible, primarily open floor plan. The suite offers a kitchenette and wrap around windows that provide an abundance of natural light.

FOR LEASE: \$20.00/SF Gross