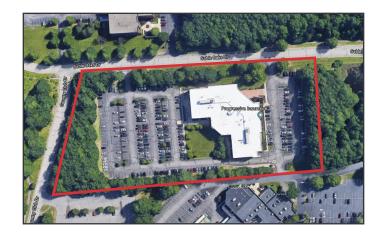

#### **Property Overview**

| Owner                | Atlantic Regional Federal Credit Union                                                        |
|----------------------|-----------------------------------------------------------------------------------------------|
| Building Size        | 95,457± SF                                                                                    |
| Lot Size             | 5.25± acres                                                                                   |
| Assessor's Reference | Map 69, Lot 13                                                                                |
| Available Space      | 3,000 - 19,650± SF                                                                            |
| Zoning               | Professional Office (PO)                                                                      |
| Year Built           | 1992                                                                                          |
| Facade               | Brick and glass                                                                               |
| Ceiling              | 2' x 2' acoustical ceiling tiles                                                              |
| Flooring             | Carpet tiles over a concrete subfloor                                                         |
| Heating Fuel         | Gas                                                                                           |
| HVAC                 | Natural gas fired central HVAC - FHA distributed                                              |
| Sprinkler            | Full, wet system                                                                              |
| Central Fire Alarm   | Yes                                                                                           |
| Parking              | Ample, on-site parking at no additional cost to Tenant                                        |
| Signage              | Available on the Property's pylon sign                                                        |
| Utilities            | Included in the base rent                                                                     |
| Windows              | Wrap around windows offer an abundance of natural light                                       |
| Accessibility        | Located close to the Maine Mall, PWM International Jetport, Maine Turnpike/I-95, and a myriad |
|                      | of shops, restaurants, and hotels.                                                            |
| Miscellaneous        | Professionally managed property. The property is well landscaped and offers numerous outside  |