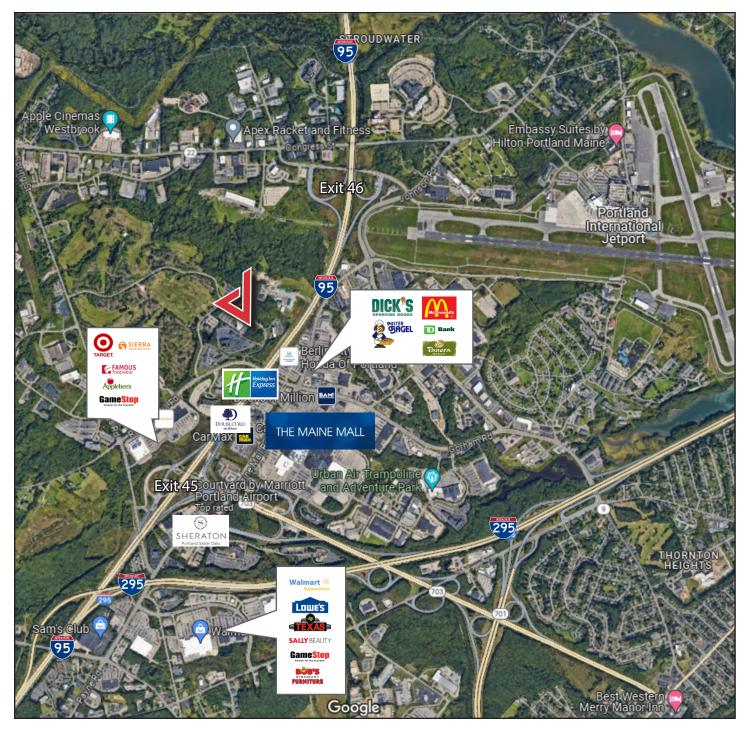

#### **Property Overview**

| Owner                | Atlantic Regional Federal Credit Union                                                        |
|----------------------|-----------------------------------------------------------------------------------------------|
| Building Size        | 95,457± SF                                                                                    |
| Lot Size             | 5.25± acres                                                                                   |
| Assessor's Reference | Map 69, Lot 13                                                                                |
| Available Space      | 3,000 - 19,650± SF                                                                            |
| Zoning               | Professional Office (PO)                                                                      |
| Year Built           | 1992                                                                                          |
| Facade               | Brick and glass                                                                               |
| Ceiling              | 2' x 2' acoustical ceiling tiles                                                              |
| Flooring             | Carpet tiles over a concrete subfloor                                                         |
| Heating Fuel         | Gas                                                                                           |
| HVAC                 | Natural gas fired central HVAC - FHA distributed                                              |
| Sprinkler            | Full, wet system                                                                              |
| Central Fire Alarm   | Yes                                                                                           |
| Parking              | Ample, on-site parking at no additional cost to Tenant                                        |
| Signage              | Available on the Property's pylon sign                                                        |
| Utilities            | Included in the base rent                                                                     |
| Windows              | Wrap around windows offer an abundance of natural light                                       |
| Accessibility        | Located close to the Maine Mall, PWM International Jetport, Maine Turnpike/I-95, and a myriad |
|                      | of shops, restaurants, and hotels.                                                            |
| Miscellaneous        | Professionally managed property. The property is well landscaped and offers numerous outside  |