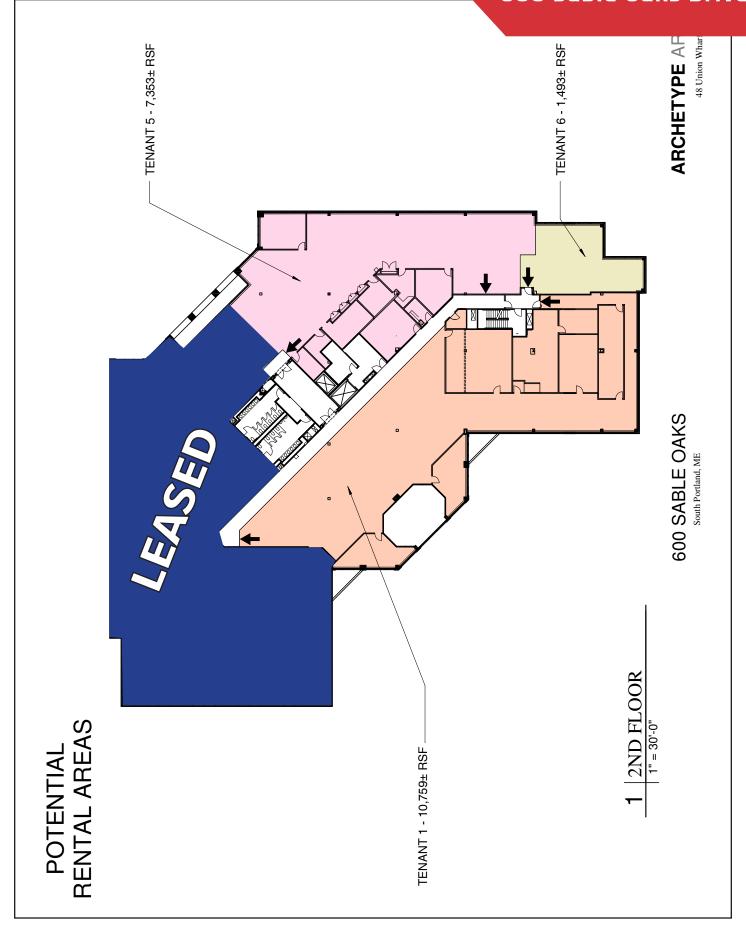

## **Property Description**

We are pleased to offer 3,000 - 19,650± SF of office space on the second floor of 600 Sable Oaks Drive in South Portland. The floor offers multiple suite sizes and ample on-site parking. The landlord is open to a built-to-suit based on a tenant's requirements. Building tenants include: Atlantic Regional Federal Credit Union (owner), Consolidated Communications, Reliance Standard Life Insurance, and Progressive Casualty Insurance.