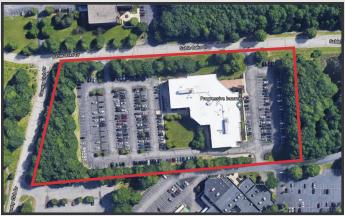

# 600 Sable Oaks Drive South Portland, Maine

# Property Overview

| Owner                | Atlantic Regional Federal Credit Union                                                                                                        |
|----------------------|-----------------------------------------------------------------------------------------------------------------------------------------------|
| SubLandlord          | Reliance Standard Insurance Co.                                                                                                               |
| Building Size        | 95,457± SF                                                                                                                                    |
| Lot Size             | 5.25± acres                                                                                                                                   |
| Assessor's Reference | Map 69, Lot 13                                                                                                                                |
| Available Space      | 10,000 - 22,767± SF                                                                                                                           |
| Zoning               | Professional Office (PO)                                                                                                                      |
| Year Built           | 1992                                                                                                                                          |
| Facade               | Brick and glass                                                                                                                               |
| Ceiling              | 2' x 2' acoustical ceiling tiles                                                                                                              |
| Flooring             | Carpet tiles over a concrete subfloor                                                                                                         |
| Heating Fuel         | Gas                                                                                                                                           |
| HVAC                 | Natural gas fired central HVAC - FHA distributed                                                                                              |
| Sprinkler            | Full, wet system                                                                                                                              |
| Central Fire Alarm   | Yes                                                                                                                                           |
| Parking              | Ample, on-site parking at no additional cost to Tenant                                                                                        |
| Signage              | Available on the Property's pylon sign                                                                                                        |
| Utilities            | Included in the base rent                                                                                                                     |
| Windows              | Wrap around windows offer an abundance of natural light                                                                                       |
| Accessibility        | Located close to the Maine Mall, PWM International Jetport, Maine Turnpike/I-95, and a myriad of shops and restaurants                        |
| Miscellaneous        | Professionally managed property - The property is well landscaped and offers numerous outside areas to relax and/or have meetings             |
| Layout               | <ul> <li>Large boardroom, kitchenette/breakroom, perimeter offices, and open work areas</li> <li>2-3 medium sized conference rooms</li> </ul> |