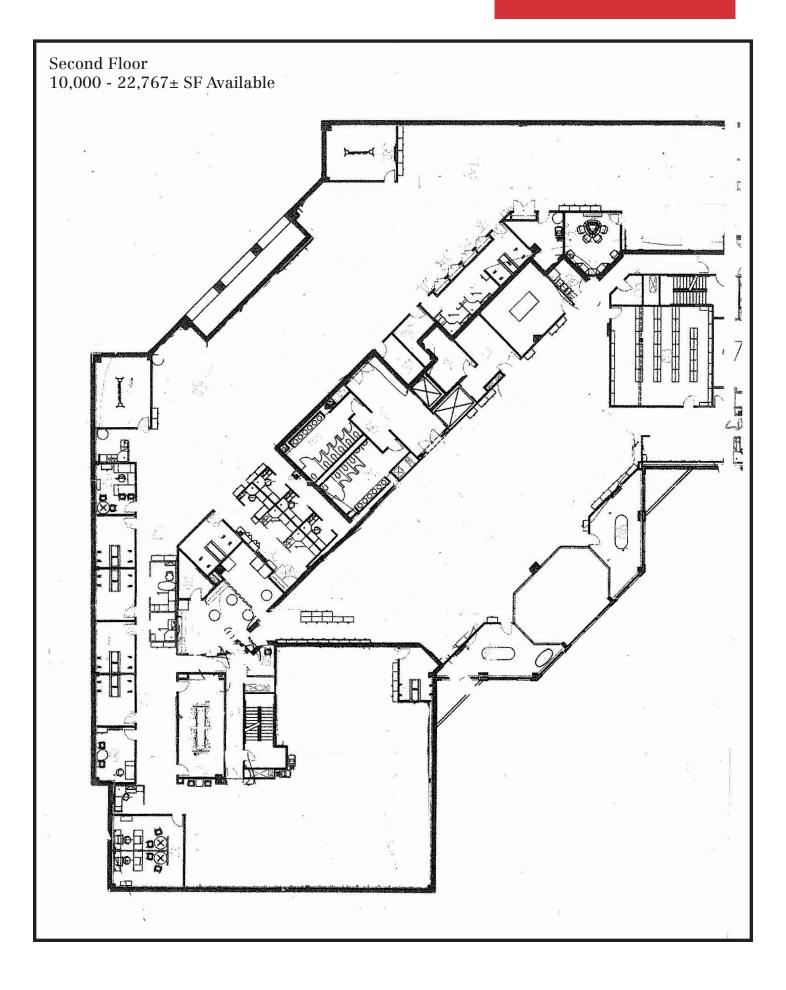

## **Property Description**

We are pleased to offer for sublease  $22,767 \pm$  SF of office space located on the second floor of 600 Sable Oaks Drive in South Portland. The space can be subdivided down to  $10,000 \pm$  SF and offers a flexible, primarily open floor plan. The suite offers a kitchenette and wrap around windows that provide an abundance of natural light.

# Property Overview

| Owner                | Atlantic Regional Federal Credit Union                                                                                                        |
|----------------------|-----------------------------------------------------------------------------------------------------------------------------------------------|
| SubLandlord          | Reliance Standard Insurance Co.                                                                                                               |
| Building Size        | 95,457± SF                                                                                                                                    |
| Lot Size             | 5.25± acres                                                                                                                                   |
| Assessor's Reference | Map 69, Lot 13                                                                                                                                |
| Available Space      | 10,000 - 22,767± SF                                                                                                                           |
| Zoning               | Professional Office (PO)                                                                                                                      |
| Year Built           | 1992                                                                                                                                          |
| Facade               | Brick and glass                                                                                                                               |
| Ceiling              | 2' x 2' acoustical ceiling tiles                                                                                                              |
| Flooring             | Carpet tiles over a concrete subfloor                                                                                                         |
| Heating Fuel         | Gas                                                                                                                                           |
| HVAC                 | Natural gas fired central HVAC - FHA distributed                                                                                              |
| Sprinkler            | Full, wet system                                                                                                                              |
| Central Fire Alarm   | Yes                                                                                                                                           |
| Parking              | Ample, on-site parking at no additional cost to Tenant                                                                                        |
| Signage              | Available on the Property's pylon sign                                                                                                        |
| Utilities            | Included in the base rent                                                                                                                     |
| Windows              | Wrap around windows offer an abundance of natural light                                                                                       |
| Accessibility        | Located close to the Maine Mall, PWM International Jetport, Maine Turnpike/I-95, and a myriad of shops and restaurants                        |
| Miscellaneous        | Professionally managed property - The property is well landscaped and offers numerous outside areas to relax and/or have meetings             |
| Layout               | <ul> <li>Large boardroom, kitchenette/breakroom, perimeter offices, and open work areas</li> <li>2-3 medium sized conference rooms</li> </ul> |