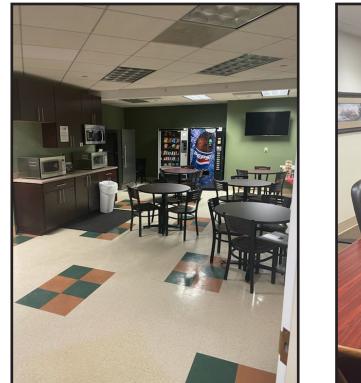

## **Property Description**

We are pleased to offer for sublease  $22,767 \pm$  SF of office space located on the second floor of 600 Sable Oaks Drive in South Portland. The space can be subdivided down to  $10,000 \pm$  SF and offers a flexible, primarily open floor plan. The suite offers a kitchenette and wrap around windows that provide an abundance of natural light.

# Property Overview

| Owner                | Atlantic Regional Federal Credit Union                                                                                                        |
|----------------------|-----------------------------------------------------------------------------------------------------------------------------------------------|
| SubLandlord          | Reliance Standard Insurance Co.                                                                                                               |
| Building Size        | 95,457± SF                                                                                                                                    |
| Lot Size             | 5.25± acres                                                                                                                                   |
| Assessor's Reference | Map 69, Lot 13                                                                                                                                |
| Available Space      | 10,000 - 22,767± SF                                                                                                                           |
| Zoning               | Professional Office (PO)                                                                                                                      |
| Year Built           | 1992                                                                                                                                          |
| Facade               | Brick and glass                                                                                                                               |
| Ceiling              | 2' x 2' acoustical ceiling tiles                                                                                                              |
| Flooring             | Carpet tiles over a concrete subfloor                                                                                                         |
| Heating Fuel         | Gas                                                                                                                                           |
| HVAC                 | Natural gas fired central HVAC - FHA distributed                                                                                              |
| Sprinkler            | Full, wet system                                                                                                                              |
| Central Fire Alarm   | Yes                                                                                                                                           |
| Parking              | Ample, on-site parking at no additional cost to Tenant                                                                                        |
| Signage              | Available on the Property's pylon sign                                                                                                        |
| Utilities            | Included in the base rent                                                                                                                     |
| Windows              | Wrap around windows offer an abundance of natural light                                                                                       |
| Accessibility        | Located close to the Maine Mall, PWM International Jetport, Maine Turnpike/I-95, and a myriad of shops and restaurants                        |
| Miscellaneous        | Professionally managed property - The property is well landscaped and offers numerous outside areas to relax and/or have meetings             |
| Layout               | <ul> <li>Large boardroom, kitchenette/breakroom, perimeter offices, and open work areas</li> <li>2-3 medium sized conference rooms</li> </ul> |