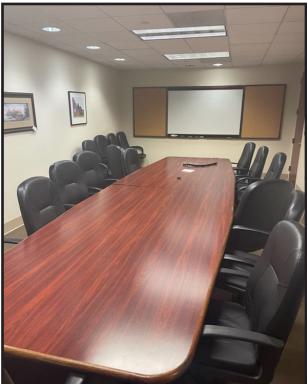

# Property Overview

| Owner                | Atlantic Regional Federal Credit Union                                                                                                        |
|----------------------|-----------------------------------------------------------------------------------------------------------------------------------------------|
| SubLandlord          | Reliance Standard Insurance Co.                                                                                                               |
| Building Size        | 95,457± SF                                                                                                                                    |
| Lot Size             | 5.25± acres                                                                                                                                   |
| Assessor's Reference | Map 69, Lot 13                                                                                                                                |
| Available Space      | 10,000 - 22,767± SF                                                                                                                           |
| Zoning               | Professional Office (PO)                                                                                                                      |
| Year Built           | 1992                                                                                                                                          |
| Facade               | Brick and glass                                                                                                                               |
| Ceiling              | 2' x 2' acoustical ceiling tiles                                                                                                              |
| Flooring             | Carpet tiles over a concrete subfloor                                                                                                         |
| Heating Fuel         | Gas                                                                                                                                           |
| HVAC                 | Natural gas fired central HVAC - FHA distributed                                                                                              |
| Sprinkler            | Full, wet system                                                                                                                              |
| Central Fire Alarm   | Yes                                                                                                                                           |
| Parking              | Ample, on-site parking at no additional cost to Tenant                                                                                        |
| Signage              | Available on the Property's pylon sign                                                                                                        |
| Utilities            | Included in the base rent                                                                                                                     |
| Windows              | Wrap around windows offer an abundance of natural light                                                                                       |
| Accessibility        | Located close to the Maine Mall, PWM International Jetport, Maine Turnpike/I-95, and a myriad of shops and restaurants                        |
| Miscellaneous        | Professionally managed property - The property is well landscaped and offers numerous outside areas to relax and/or have meetings             |
| Layout               | <ul> <li>Large boardroom, kitchenette/breakroom, perimeter offices, and open work areas</li> <li>2-3 medium sized conference rooms</li> </ul> |