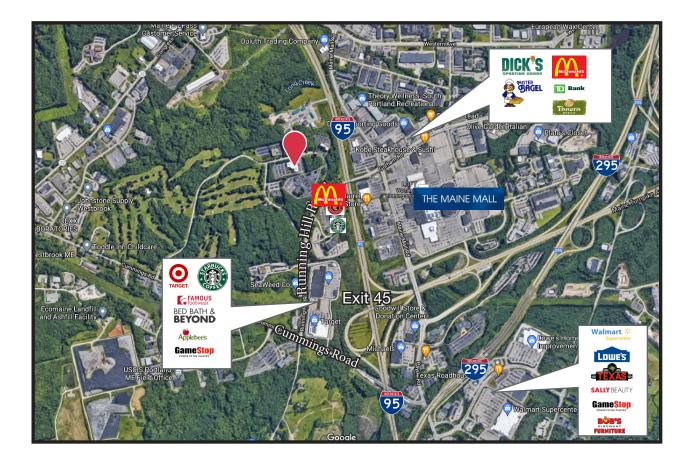

# Property Overview

| Owner                | Atlantic Regional Federal Credit Union                                                                                                        |
|----------------------|-----------------------------------------------------------------------------------------------------------------------------------------------|
| SubLandlord          | Reliance Standard Insurance Co.                                                                                                               |
| Building Size        | 95,457± SF                                                                                                                                    |
| Lot Size             | 5.25± acres                                                                                                                                   |
| Assessor's Reference | Map 69, Lot 13                                                                                                                                |
| Available Space      | 10,000 - 22,767± SF                                                                                                                           |
| Zoning               | Professional Office (PO)                                                                                                                      |
| Year Built           | 1992                                                                                                                                          |
| Facade               | Brick and glass                                                                                                                               |
| Ceiling              | 2' x 2' acoustical ceiling tiles                                                                                                              |
| Flooring             | Carpet tiles over a concrete subfloor                                                                                                         |
| Heating Fuel         | Gas                                                                                                                                           |
| HVAC                 | Natural gas fired central HVAC - FHA distributed                                                                                              |
| Sprinkler            | Full, wet system                                                                                                                              |
| Central Fire Alarm   | Yes                                                                                                                                           |
| Parking              | Ample, on-site parking at no additional cost to Tenant                                                                                        |
| Signage              | Available on the Property's pylon sign                                                                                                        |
| Utilities            | Included in the base rent                                                                                                                     |
| Windows              | Wrap around windows offer an abundance of natural light                                                                                       |
| Accessibility        | Located close to the Maine Mall, PWM International Jetport, Maine Turnpike/I-95, and a myriad of shops and restaurants                        |
| Miscellaneous        | Professionally managed property - The property is well landscaped and offers numerous outside areas to relax and/or have meetings             |
| Layout               | <ul> <li>Large boardroom, kitchenette/breakroom, perimeter offices, and open work areas</li> <li>2-3 medium sized conference rooms</li> </ul> |

### 600 Sable Oaks Drive