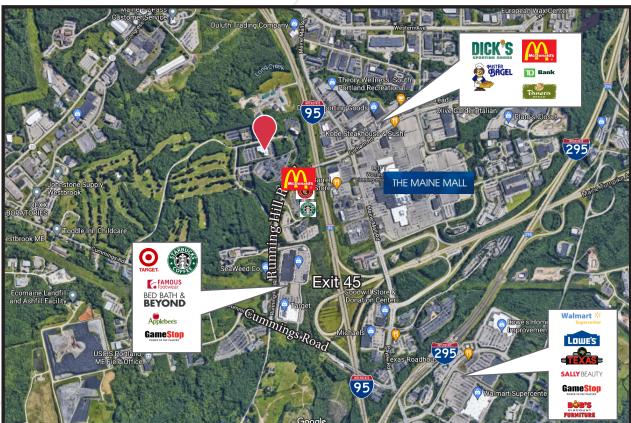

## Property Overview

| Owner                | Atlantic Regional Federal Credit Union                                                                                            |
|----------------------|-----------------------------------------------------------------------------------------------------------------------------------|
|                      |                                                                                                                                   |
| SubLandlord          | Reliance Standard Insurance Co.                                                                                                   |
| Building Size        | 95,457± SF                                                                                                                        |
| Lot Size             | 5.25± acres                                                                                                                       |
| Assessor's Reference | Map 69, Lot 13                                                                                                                    |
| Available Space      | 10,000 - 22,767± SF                                                                                                               |
| Zoning               | Professional Office (PO)                                                                                                          |
| Year Built           | 1992                                                                                                                              |
| Facade               | Brick and glass                                                                                                                   |
| Ceiling              | 2' x 2' acoustical ceiling tiles                                                                                                  |
| Flooring             | Carpet tiles over a concrete subfloor                                                                                             |
| Heating Fuel         | Gas                                                                                                                               |
| HVAC                 | Natural gas fired central HVAC - FHA distributed                                                                                  |
| Sprinkler            | Full, wet system                                                                                                                  |
| Central Fire Alarm   | Yes                                                                                                                               |
| Parking              | Ample, on-site parking at no additional cost to Tenant                                                                            |
| Signage              | Available on the Property's pylon sign                                                                                            |
| Utilities            | Included in the base rent                                                                                                         |
| Windows              | Wrap around windows offer an abundance of natural light                                                                           |
| Accessibility        | Located close to the Maine Mall, PWM International Jetport, Maine Turnpike/I-95, and a myriad of shops and restaurants            |
| Miscellaneous        | Professionally managed property - The property is well landscaped and offers numerous outside areas to relax and/or have meetings |
| Layout               | - Large boardroom, kitchenette/breakroom, perimeter offices, and open work areas - 2-3 medium sized conference rooms              |
|                      |                                                                                                                                   |