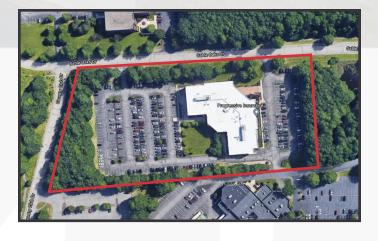

## Property Overview

| Owner                | Atlantic Regional Federal Credit Union                                                                                            |
|----------------------|-----------------------------------------------------------------------------------------------------------------------------------|
|                      |                                                                                                                                   |
| SubLandlord          | Reliance Standard Insurance Co.                                                                                                   |
| Building Size        | 95,457± SF                                                                                                                        |
| Lot Size             | 5.25± acres                                                                                                                       |
| Assessor's Reference | Map 69, Lot 13                                                                                                                    |
| Available Space      | 10,000 - 22,767± SF                                                                                                               |
| Zoning               | Professional Office (PO)                                                                                                          |
| Year Built           | 1992                                                                                                                              |
| Facade               | Brick and glass                                                                                                                   |
| Ceiling              | 2' x 2' acoustical ceiling tiles                                                                                                  |
| Flooring             | Carpet tiles over a concrete subfloor                                                                                             |
| Heating Fuel         | Gas                                                                                                                               |
| HVAC                 | Natural gas fired central HVAC - FHA distributed                                                                                  |
| Sprinkler            | Full, wet system                                                                                                                  |
| Central Fire Alarm   | Yes                                                                                                                               |
| Parking              | Ample, on-site parking at no additional cost to Tenant                                                                            |
| Signage              | Available on the Property's pylon sign                                                                                            |
| Utilities            | Included in the base rent                                                                                                         |
| Windows              | Wrap around windows offer an abundance of natural light                                                                           |
| Accessibility        | Located close to the Maine Mall, PWM International Jetport, Maine Turnpike/I-95, and a myriad of shops and restaurants            |
| Miscellaneous        | Professionally managed property - The property is well landscaped and offers numerous outside areas to relax and/or have meetings |
| Layout               | - Large boardroom, kitchenette/breakroom, perimeter offices, and open work areas - 2-3 medium sized conference rooms              |
|                      |                                                                                                                                   |