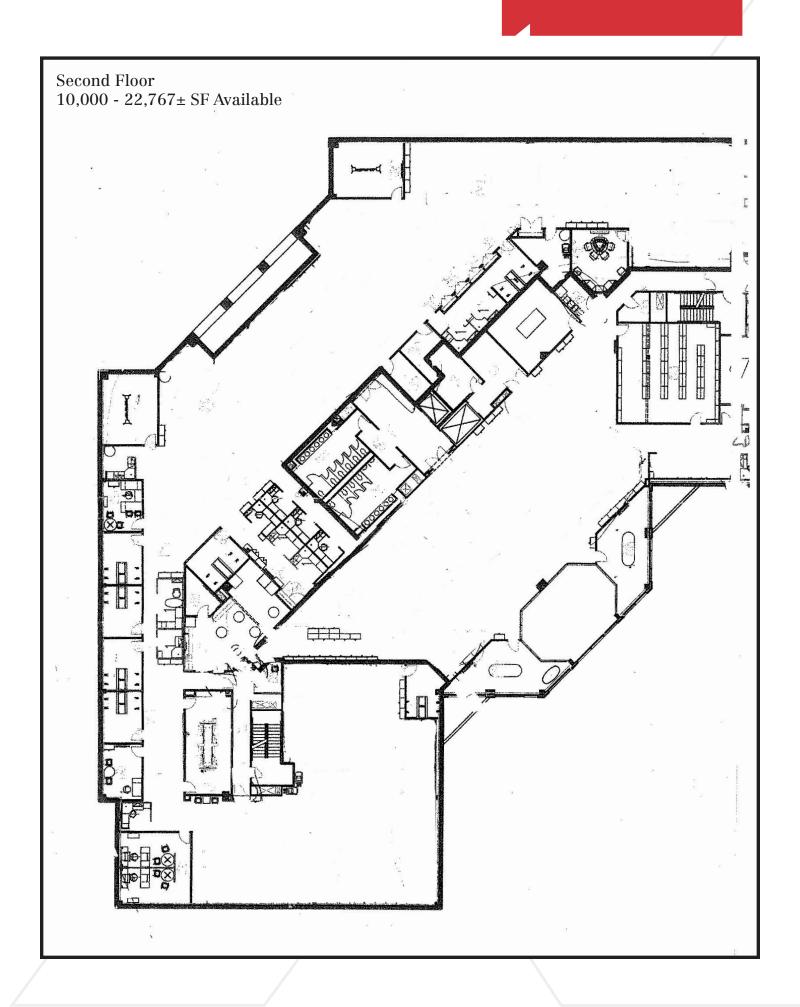

## Property Highlights

- Class A office building
- Ample, on-site parking
- Subdividable down to 10,000± SF
- Campus like setting

We are pleased to offer for sublease 22,767± SF of office space located on the second floor of 600 Sable Oaks Drive in South Portland. The space can be subdivided down to 10,000± SF and offers a flexible, primarily open floor plan. The suite offers a kitchenette and wrap around windows that provide an abundance of natural light.

## Property Overview

| Owner                | Atlantic Regional Federal Credit Union                                                                                            |
|----------------------|-----------------------------------------------------------------------------------------------------------------------------------|
|                      |                                                                                                                                   |
| SubLandlord          | Reliance Standard Insurance Co.                                                                                                   |
| Building Size        | 95,457± SF                                                                                                                        |
| Lot Size             | 5.25± acres                                                                                                                       |
| Assessor's Reference | Map 69, Lot 13                                                                                                                    |
| Available Space      | 10,000 - 22,767± SF                                                                                                               |
| Zoning               | Professional Office (PO)                                                                                                          |
| Year Built           | 1992                                                                                                                              |
| Facade               | Brick and glass                                                                                                                   |
| Ceiling              | 2' x 2' acoustical ceiling tiles                                                                                                  |
| Flooring             | Carpet tiles over a concrete subfloor                                                                                             |
| Heating Fuel         | Gas                                                                                                                               |
| HVAC                 | Natural gas fired central HVAC - FHA distributed                                                                                  |
| Sprinkler            | Full, wet system                                                                                                                  |
| Central Fire Alarm   | Yes                                                                                                                               |
| Parking              | Ample, on-site parking at no additional cost to Tenant                                                                            |
| Signage              | Available on the Property's pylon sign                                                                                            |
| Utilities            | Included in the base rent                                                                                                         |
| Windows              | Wrap around windows offer an abundance of natural light                                                                           |
| Accessibility        | Located close to the Maine Mall, PWM International Jetport, Maine Turnpike/I-95, and a myriad of shops and restaurants            |
| Miscellaneous        | Professionally managed property - The property is well landscaped and offers numerous outside areas to relax and/or have meetings |
| Layout               | - Large boardroom, kitchenette/breakroom, perimeter offices, and open work areas - 2-3 medium sized conference rooms              |
|                      |                                                                                                                                   |