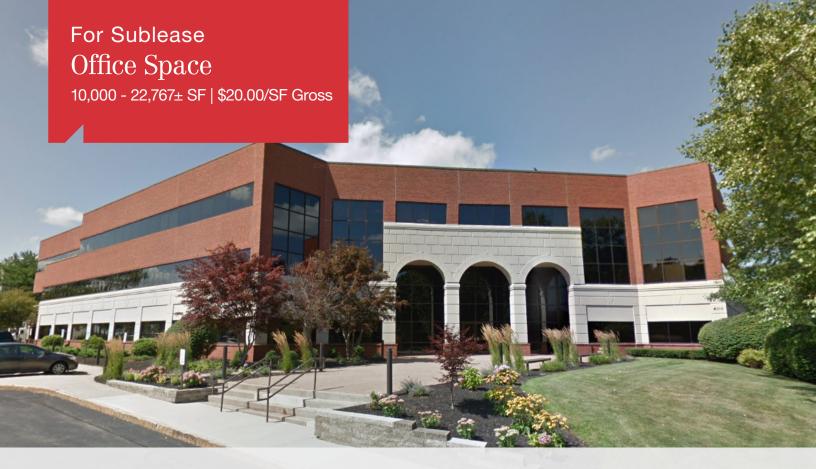

## 600 Sable Oaks Drive

Scarborough, Maine

## Property Highlights

- Class A office building
- Ample, on-site parking
- Subdividable down to 10,000± SF
- Campus like setting

We are pleased to offer for sublease 22,767± SF of office space located on the second floor of 600 Sable Oaks Drive in South Portland. The space can be subdivided down to 10,000± SF and offers a flexible, primarily open floor plan. The suite offers a kitchenette and wrap around windows that provide an abundance of natural light.