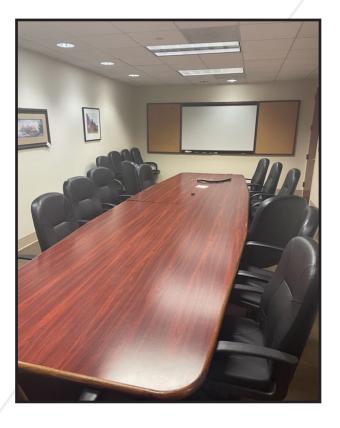

## Property Overview

| Owner                | Atlantic Regional Federal Credit Union                                                                                            |
|----------------------|-----------------------------------------------------------------------------------------------------------------------------------|
|                      |                                                                                                                                   |
| SubLandlord          | Reliance Standard Insurance Co.                                                                                                   |
| Building Size        | 95,457± SF                                                                                                                        |
| Lot Size             | 5.25± acres                                                                                                                       |
| Assessor's Reference | Map 69, Lot 13                                                                                                                    |
| Available Space      | 10,000 - 22,767± SF                                                                                                               |
| Zoning               | Professional Office (PO)                                                                                                          |
| Year Built           | 1992                                                                                                                              |
| Facade               | Brick and glass                                                                                                                   |
| Ceiling              | 2' x 2' acoustical ceiling tiles                                                                                                  |
| Flooring             | Carpet tiles over a concrete subfloor                                                                                             |
| Heating Fuel         | Gas                                                                                                                               |
| HVAC                 | Natural gas fired central HVAC - FHA distributed                                                                                  |
| Sprinkler            | Full, wet system                                                                                                                  |
| Central Fire Alarm   | Yes                                                                                                                               |
| Parking              | Ample, on-site parking at no additional cost to Tenant                                                                            |
| Signage              | Available on the Property's pylon sign                                                                                            |
| Utilities            | Included in the base rent                                                                                                         |
| Windows              | Wrap around windows offer an abundance of natural light                                                                           |
| Accessibility        | Located close to the Maine Mall, PWM International Jetport, Maine Turnpike/I-95, and a myriad of shops and restaurants            |
| Miscellaneous        | Professionally managed property - The property is well landscaped and offers numerous outside areas to relax and/or have meetings |
| Layout               | - Large boardroom, kitchenette/breakroom, perimeter offices, and open work areas - 2-3 medium sized conference rooms              |
|                      |                                                                                                                                   |