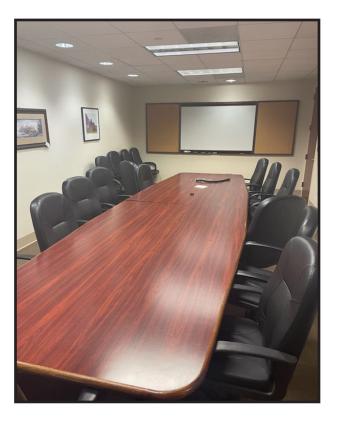

## Property Overview

| Owner                | Atlantic Regional Federal Credit Union                                                                                            |
|----------------------|-----------------------------------------------------------------------------------------------------------------------------------|
| SubLandlord          | Reliance Standard Insurance Co.                                                                                                   |
| Building Size        | 95,457± SF                                                                                                                        |
| Lot Size             | 5.25± acres                                                                                                                       |
| Assessor's Reference | Map 69, Lot 13                                                                                                                    |
| Available Space      | 10,000 - 22,767± SF                                                                                                               |
| Zoning               | Professional Office (PO)                                                                                                          |
| Year Built           | 1992                                                                                                                              |
| Facade               | Brick and glass                                                                                                                   |
| Ceiling              | 2' x 2' acoustical ceiling tiles                                                                                                  |
| Flooring             | Carpet tiles over a concrete subfloor                                                                                             |
| Heating Fuel         | Gas                                                                                                                               |
| HVAC                 | Natural gas fired central HVAC - FHA distributed                                                                                  |
| Sprinkler            | Full, wet system                                                                                                                  |
| Central Fire Alarm   | Yes                                                                                                                               |
| Parking              | Ample, on-site parking at no additional cost to Tenant                                                                            |
| Signage              | Available on the Property's pylon sign                                                                                            |
| Utilities            | Included in the base rent                                                                                                         |
| Windows              | Wrap around windows offer an abundance of natural light                                                                           |
| Accessibility        | Located close to the Maine Mall, PWM International Jetport, Maine Turnpike/I-95, and a myriad of shops and restaurants            |
| Miscellaneous        | Professionally managed property - The property is well landscaped and offers numerous outside areas to relax and/or have meetings |
| Layout               | - Large boardroom, kitchenette/breakroom, perimeter offices, and open work areas - 2-3 medium sized conference rooms              |