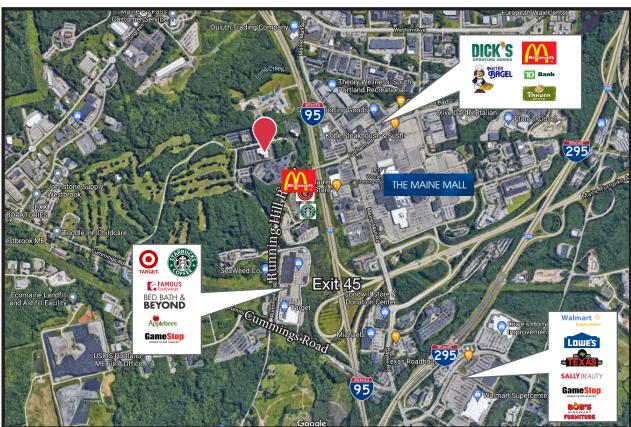

## Property Overview

| Owner                | Atlantic Regional Federal Credit Union                                                                                            |
|----------------------|-----------------------------------------------------------------------------------------------------------------------------------|
| SubLandlord          | Reliance Standard Insurance Co.                                                                                                   |
| Building Size        | 95,457± SF                                                                                                                        |
| Lot Size             | 5.25± acres                                                                                                                       |
| Assessor's Reference | Map 69, Lot 13                                                                                                                    |
| Available Space      | 10,000 - 22,767± SF                                                                                                               |
| Zoning               | Professional Office (PO)                                                                                                          |
| Year Built           | 1992                                                                                                                              |
| Facade               | Brick and glass                                                                                                                   |
| Ceiling              | 2' x 2' acoustical ceiling tiles                                                                                                  |
| Flooring             | Carpet tiles over a concrete subfloor                                                                                             |
| Heating Fuel         | Gas                                                                                                                               |
| HVAC                 | Natural gas fired central HVAC - FHA distributed                                                                                  |
| Sprinkler            | Full, wet system                                                                                                                  |
| Central Fire Alarm   | Yes                                                                                                                               |
| Parking              | Ample, on-site parking at no additional cost to Tenant                                                                            |
| Signage              | Available on the Property's pylon sign                                                                                            |
| Utilities            | Included in the base rent                                                                                                         |
| Windows              | Wrap around windows offer an abundance of natural light                                                                           |
| Accessibility        | Located close to the Maine Mall, PWM International Jetport, Maine Turnpike/I-95, and a myriad of shops and restaurants            |
| Miscellaneous        | Professionally managed property - The property is well landscaped and offers numerous outside areas to relax and/or have meetings |
| Layout               | - Large boardroom, kitchenette/breakroom, perimeter offices, and open work areas - 2-3 medium sized conference rooms              |