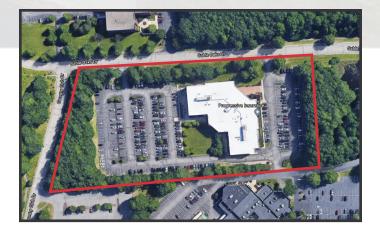

## Property Overview

| Owner                | Atlantic Regional Federal Credit Union                                                                                            |
|----------------------|-----------------------------------------------------------------------------------------------------------------------------------|
| SubLandlord          | Reliance Standard Insurance Co.                                                                                                   |
| Building Size        | 95,457± SF                                                                                                                        |
| Lot Size             | 5.25± acres                                                                                                                       |
| Assessor's Reference | Map 69, Lot 13                                                                                                                    |
| Available Space      | 10,000 - 22,767± SF                                                                                                               |
| Zoning               | Professional Office (PO)                                                                                                          |
| Year Built           | 1992                                                                                                                              |
| Facade               | Brick and glass                                                                                                                   |
| Ceiling              | 2' x 2' acoustical ceiling tiles                                                                                                  |
| Flooring             | Carpet tiles over a concrete subfloor                                                                                             |
| Heating Fuel         | Gas                                                                                                                               |
| HVAC                 | Natural gas fired central HVAC - FHA distributed                                                                                  |
| Sprinkler            | Full, wet system                                                                                                                  |
| Central Fire Alarm   | Yes                                                                                                                               |
| Parking              | Ample, on-site parking at no additional cost to Tenant                                                                            |
| Signage              | Available on the Property's pylon sign                                                                                            |
| Utilities            | Included in the base rent                                                                                                         |
| Windows              | Wrap around windows offer an abundance of natural light                                                                           |
| Accessibility        | Located close to the Maine Mall, PWM International Jetport, Maine Turnpike/I-95, and a myriad of shops and restaurants            |
| Miscellaneous        | Professionally managed property - The property is well landscaped and offers numerous outside areas to relax and/or have meetings |
| Layout               | - Large boardroom, kitchenette/breakroom, perimeter offices, and open work areas - 2-3 medium sized conference rooms              |