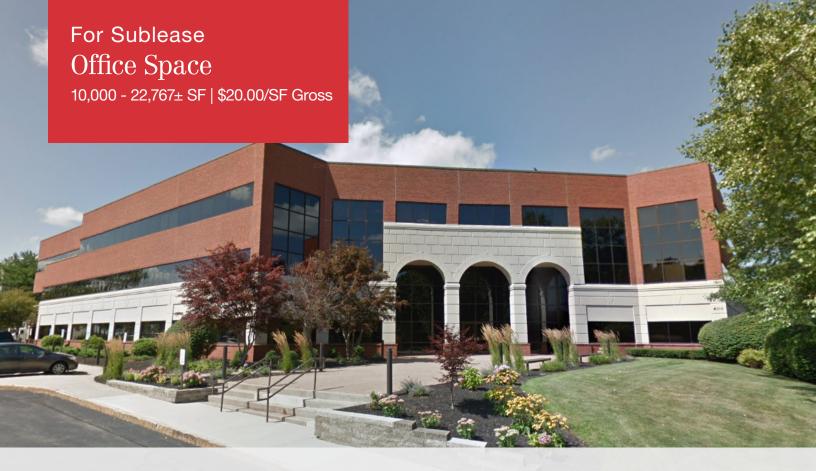

## 600 Sable Oaks Drive

Scarborough, Maine

## Property Highlights

- Class A office building
- Ample, on-site parking
- Subdividable down to 10,000± SF
- Campus like setting

We are pleased to offer for sublease 22,767± SF of office space located on the second floor of 600 Sable Oaks Drive in South Portland. The space can be subdivided down to 10,000± SF and offers a flexible, primarily open floor plan. The suite offers a kitchenette and wrap around windows that provide an abundance of natural light.

FOR LEASE: \$20.00/SF Gross