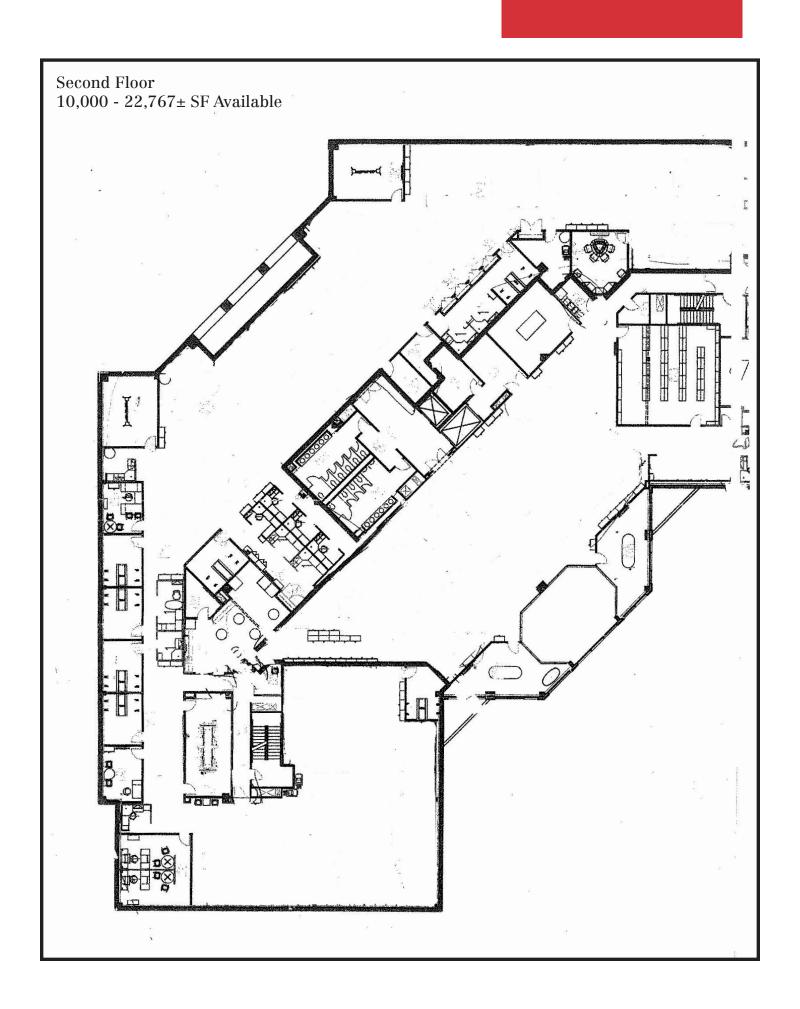

## Property Highlights

- Class A office building
- Ample, on-site parking
- Subdividable down to 10,000± SF
- Campus like setting

We are pleased to offer for sublease 22,767± SF of office space located on the second floor of 600 Sable Oaks Drive in South Portland. The space can be subdivided down to 10,000± SF and offers a flexible, primarily open floor plan. The suite offers a kitchenette and wrap around windows that provide an abundance of natural light.

## Property Overview

| Owner                | Atlantic Regional Federal Credit Union                                                                                            |
|----------------------|-----------------------------------------------------------------------------------------------------------------------------------|
| SubLandlord          | Reliance Standard Insurance Co.                                                                                                   |
| Building Size        | 95,457± SF                                                                                                                        |
| Lot Size             | 5.25± acres                                                                                                                       |
| Assessor's Reference | Map 69, Lot 13                                                                                                                    |
| Available Space      | 10,000 - 22,767± SF                                                                                                               |
| Zoning               | Professional Office (PO)                                                                                                          |
| Year Built           | 1992                                                                                                                              |
| Facade               | Brick and glass                                                                                                                   |
| Ceiling              | 2' x 2' acoustical ceiling tiles                                                                                                  |
| Flooring             | Carpet tiles over a concrete subfloor                                                                                             |
| Heating Fuel         | Gas                                                                                                                               |
| HVAC                 | Natural gas fired central HVAC - FHA distributed                                                                                  |
| Sprinkler            | Full, wet system                                                                                                                  |
| Central Fire Alarm   | Yes                                                                                                                               |
| Parking              | Ample, on-site parking at no additional cost to Tenant                                                                            |
| Signage              | Available on the Property's pylon sign                                                                                            |
| Utilities            | Included in the base rent                                                                                                         |
| Windows              | Wrap around windows offer an abundance of natural light                                                                           |
| Accessibility        | Located close to the Maine Mall, PWM International Jetport, Maine Turnpike/I-95, and a myriad of shops and restaurants            |
| Miscellaneous        | Professionally managed property - The property is well landscaped and offers numerous outside areas to relax and/or have meetings |
| Layout               | - Large boardroom, kitchenette/breakroom, perimeter offices, and open work areas - 2-3 medium sized conference rooms              |