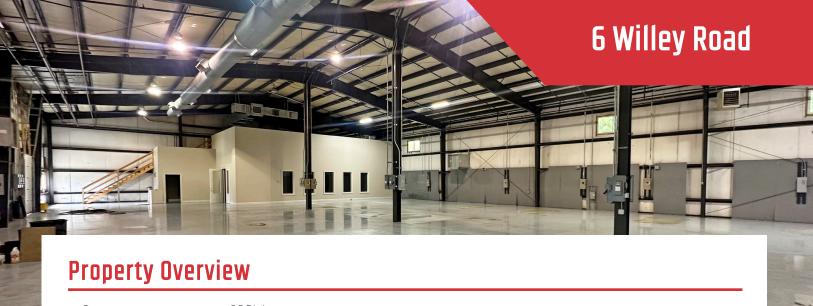

## **6** Willey Road

## **Property Highlights**

- Climate-controlled industrial space
- 25' clear height
- Room for tenant expansion
- 5 minutes from I-95

**Property Description** 

industrial, flex, R&D and light assembly.

We are pleased to offer this 12,450± SF industrial building for lease in the highly-coveted Saco Industrial Park. The building offers climate-controlled industrial space with 25' clear heights, one loading dock, one drive-in door, and office space. The site offers 32 parking spaces with additional lay-down area. Saco Industrial Park is located 5 minutes and less than 3 miles from I-95. The site is situated on 3.28± acres and is in the I-1 zone, which includes uses of distribution, manufacturing, food-processing, warehousing,