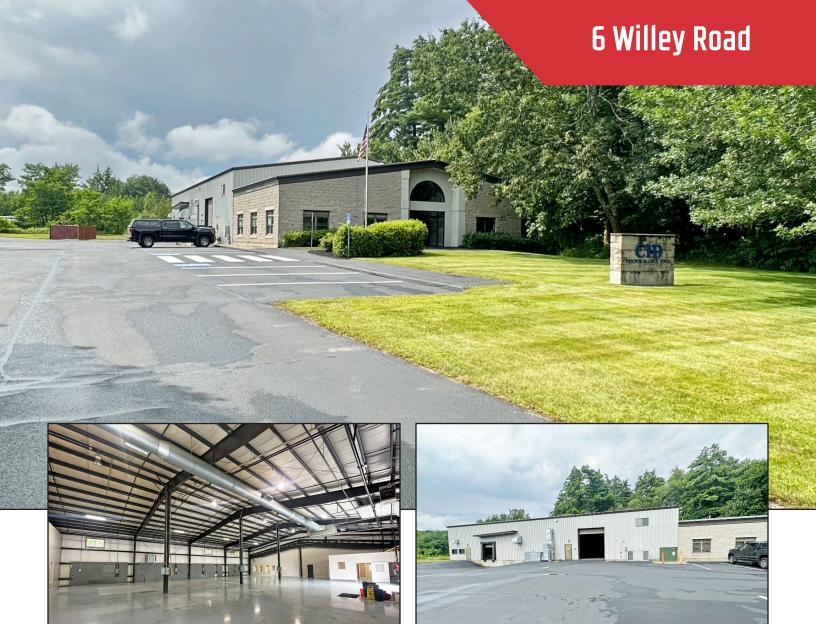

## **6** Willey Road

The information contained herein has been given to us by the owner of the property or other sources we deem reliable. We have no reason to doubt its accuracy, but we do not guarantee it. All information should be verified prior to purchase or lease.

## **Property Highlights**

- Climate-controlled industrial space
- 25' clear height
- Room for tenant expansion
- 5 minutes from I-95

**Property Description** 

industrial, flex, R&D and light assembly.

We are pleased to offer this 12,450± SF industrial building for lease in the highly-coveted Saco Industrial Park. The building offers climate-controlled industrial space with 25' clear heights, one loading dock, one drive-in door, and office space. The site offers 32 parking spaces with additional lay-down area. Saco Industrial Park is located 5 minutes and less than 3 miles from I-95. The site is situated on 3.28± acres and is in the I-1 zone, which includes uses of distribution, manufacturing, food-processing, warehousing,