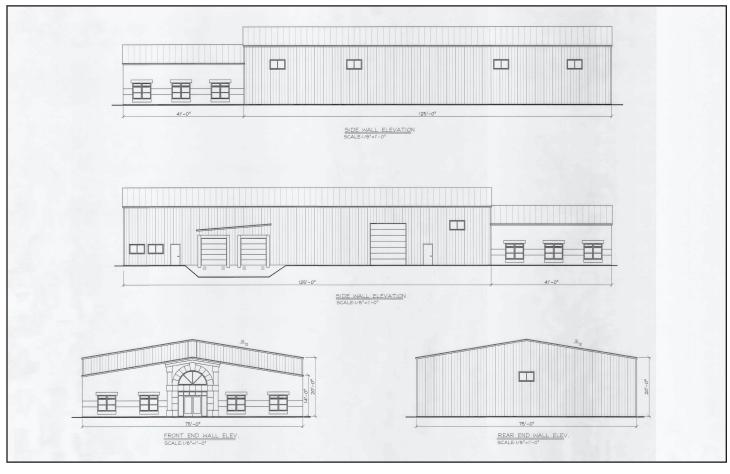

| Owner                | ODPI, Inc.                                            |
|----------------------|-------------------------------------------------------|
| Building Size        | 12,450± SF                                            |
| Lot Size             | 3.28± acres                                           |
| Available Space      | 12,450± SF                                            |
| Space Breakdown      | 9,300 SF warehouse, 3,150 SF office                   |
| Assessor's Reference | Map 73, Lot 22                                        |
| Zoning               | I-1                                                   |
| Year Built           | 2002                                                  |
| Construction         | Steel frame, metal roof, metal/concrete cinder siding |
| Flooring             | Concrete                                              |
| Ceiling Heights      | 20-25'±                                               |
| Loading Docks        | One (1) - second optional                             |
| Drive-in OHDs        | One (1)                                               |
| Utilities            | Public water and sewer, propane                       |
| HVAC                 | Full HVAC, climate controlled                         |
| Electrical           | 800 Amp, 3-Phase                                      |
| Lighting             | LED & low pressure sodium                             |
| Sprinkler System     | Wet                                                   |
| Bathrooms            | Two (2)                                               |
| Parking              | 32 spaces                                             |

## **6** Willey Road

The information contained herein has been given to us by the owner of the property or other sources we deem reliable. We have no reason to doubt its accuracy, but we do not guarantee it. All information should be verified prior to purchase or lease.