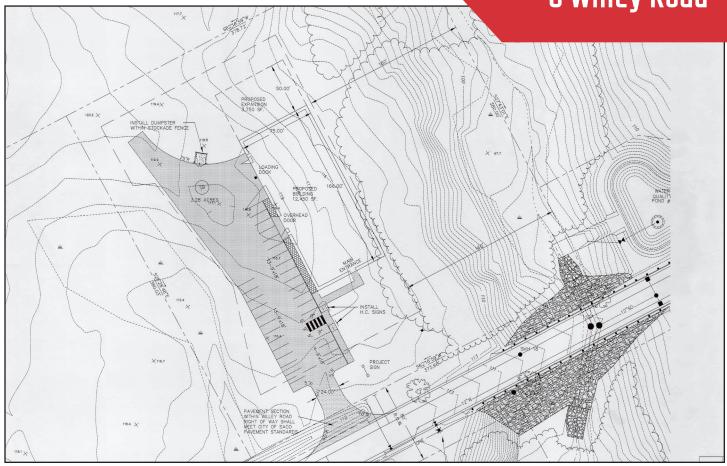

## **Property Highlights**

- Climate-controlled industrial space
- 25' clear height
- Room for tenant expansion
- 5 minutes from I-95

**Property Description** 

industrial, flex, R&D and light assembly.

We are pleased to offer this 12,450± SF industrial building for lease in the highly-coveted Saco Industrial Park. The building offers climate-controlled industrial space with 25' clear heights, one loading dock, one drive-in door, and office space. The site offers 32 parking spaces with additional lay-down area. Saco Industrial Park is located 5 minutes and less than 3 miles from I-95. The site is situated on 3.28± acres and is in the I-1 zone, which includes uses of distribution, manufacturing, food-processing, warehousing,

| Owner                | ODPI, Inc.                                            |
|----------------------|-------------------------------------------------------|
| Building Size        | 12,450± SF                                            |
| Lot Size             | 3.28± acres                                           |
| Available Space      | 12,450± SF                                            |
| Space Breakdown      | 9,300 SF warehouse, 3,150 SF office                   |
| Assessor's Reference | Map 73, Lot 22                                        |
| Zoning               | I-1                                                   |
| Year Built           | 2002                                                  |
| Construction         | Steel frame, metal roof, metal/concrete cinder siding |
| Flooring             | Concrete                                              |
| Ceiling Heights      | 20-25'±                                               |
| Loading Docks        | One (1) - second optional                             |
| Drive-in OHDs        | One (1)                                               |
| Utilities            | Public water and sewer, propane                       |
| HVAC                 | Full HVAC, climate controlled                         |
| Electrical           | 800 Amp, 3-Phase                                      |
| Lighting             | LED & low pressure sodium                             |
| Sprinkler System     | Wet                                                   |
| Bathrooms            | Two (2)                                               |
| Parking              | 32 spaces                                             |