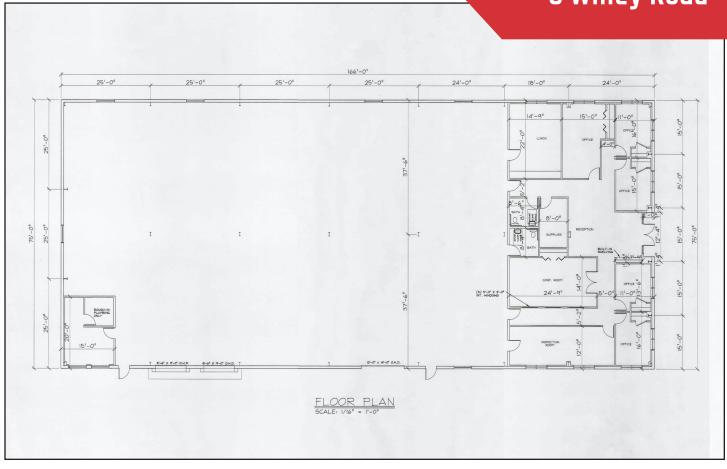

| Owner                | ODPI, Inc.                                            |
|----------------------|-------------------------------------------------------|
| Building Size        | 12,450± SF                                            |
| Lot Size             | 3.28± acres                                           |
| Available Space      | 12,450± SF                                            |
| Space Breakdown      | 9,300 SF warehouse, 3,150 SF office                   |
| Assessor's Reference | Map 73, Lot 22                                        |
| Zoning               | I-1                                                   |
| Year Built           | 2002                                                  |
| Construction         | Steel frame, metal roof, metal/concrete cinder siding |
| Flooring             | Concrete                                              |
| Ceiling Heights      | 20-25'±                                               |
| Loading Docks        | One (1) - second optional                             |
| Drive-in OHDs        | One (1)                                               |
| Utilities            | Public water and sewer, propane                       |
| HVAC                 | Full HVAC, climate controlled                         |
| Electrical           | 800 Amp, 3-Phase                                      |
| Lighting             | LED & low pressure sodium                             |
| Sprinkler System     | Wet                                                   |
| Bathrooms            | Two (2)                                               |
| Parking              | 32 spaces                                             |

## **6** Willey Road