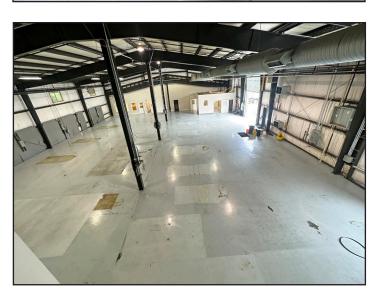

## **Property Highlights**

- Climate-controlled industrial space
- 25' clear height
- Room for tenant expansion
- 5 minutes from I-95

**Property Description** 

industrial, flex, R&D and light assembly.

We are pleased to offer this 12,450± SF industrial building for lease in the highly-coveted Saco Industrial Park. The building offers climate-controlled industrial space with 25' clear heights, one loading dock, one drive-in door, and office space. The site offers 32 parking spaces with additional lay-down area. Saco Industrial Park is located 5 minutes and less than 3 miles from I-95. The site is situated on 3.28± acres and is in the I-1 zone, which includes uses of distribution, manufacturing, food-processing, warehousing,

| Owner                | ODPI, Inc.                                            |
|----------------------|-------------------------------------------------------|
| Building Size        | 12,450± SF                                            |
| Lot Size             | 3.28± acres                                           |
| Available Space      | 12,450± SF                                            |
| Space Breakdown      | 9,300 SF warehouse, 3,150 SF office                   |
| Assessor's Reference | Map 73, Lot 22                                        |
| Zoning               | I-1                                                   |
| Year Built           | 2002                                                  |
| Construction         | Steel frame, metal roof, metal/concrete cinder siding |
| Flooring             | Concrete                                              |
| Ceiling Heights      | 20-25'±                                               |
| Loading Docks        | One (1) - second optional                             |
| Drive-in OHDs        | One (1)                                               |
| Utilities            | Public water and sewer, propane                       |
| HVAC                 | Full HVAC, climate controlled                         |
| Electrical           | 800 Amp, 3-Phase                                      |
| Lighting             | LED & low pressure sodium                             |
| Sprinkler System     | Wet                                                   |
| Bathrooms            | Two (2)                                               |
| Parking              | 32 spaces                                             |