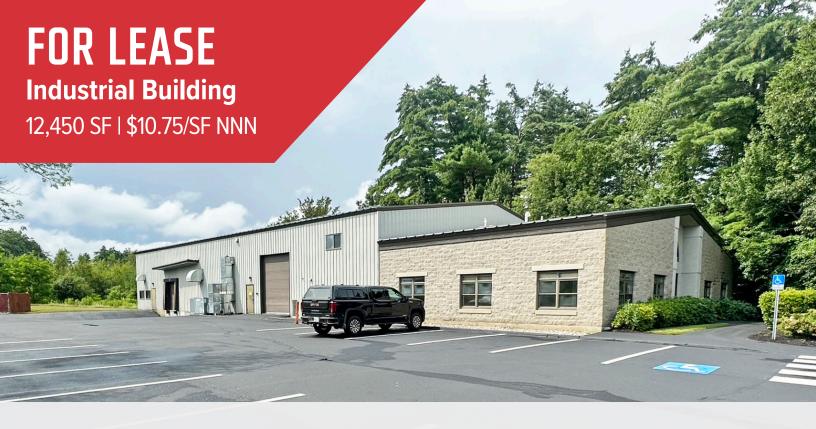

## 6 Willey Road, Saco

## **Property Highlights**

- Climate-controlled industrial space
- 25' clear height
- Room for tenant expansion
- 5 minutes from I-95

**Property Description** 

industrial, flex, R&D and light assembly.

We are pleased to offer this 12,450± SF industrial building for lease in the highly-coveted Saco Industrial Park. The building offers climate-controlled industrial space with 25' clear heights, one loading dock, one drive-in door, and office space. The site offers 32 parking spaces with additional lay-down area. Saco Industrial Park is located 5 minutes and less than 3 miles from I-95. The site is situated on 3.28± acres and is in the I-1 zone, which includes uses of distribution, manufacturing, food-processing, warehousing,

FOR LEASE: \$10.75/SF NNN