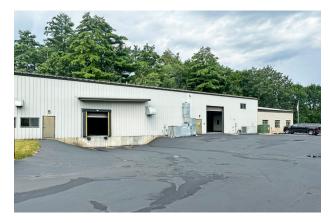

## **Property Highlights**

- Climate-controlled industrial space
- 25' clear height
- Room for tenant expansion
- 5 minutes from I-95

**Property Description** 

industrial, flex, R&D and light assembly.

We are pleased to offer this 12,450± SF industrial building for lease in the highly-coveted Saco Industrial Park. The building offers climate-controlled industrial space with 25' clear heights, one loading dock, one drive-in door, and office space. The site offers 32 parking spaces with additional lay-down area. Saco Industrial Park is located 5 minutes and less than 3 miles from I-95. The site is situated on 3.28± acres and is in the I-1 zone, which includes uses of distribution, manufacturing, food-processing, warehousing,

| Owner                | ODPI, Inc.                                            |
|----------------------|-------------------------------------------------------|
| Building Size        | 12,450± SF                                            |
| Lot Size             | 3.28± acres                                           |
| Available Space      | 12,450± SF                                            |
| Space Breakdown      | 9,300 SF warehouse, 3,150 SF office                   |
| Assessor's Reference | Map 73, Lot 22                                        |
| Zoning               | I-1                                                   |
| Year Built           | 2002                                                  |
| Construction         | Steel frame, metal roof, metal/concrete cinder siding |
| Flooring             | Concrete                                              |
| Ceiling Heights      | 20-25'±                                               |
| Loading Docks        | One (1) - second optional                             |
| Drive-in OHDs        | One (1)                                               |
| Utilities            | Public water and sewer, propane                       |
| HVAC                 | Full HVAC, climate controlled                         |
| Electrical           | 800 Amp, 3-Phase                                      |
| Lighting             | LED & low pressure sodium                             |
| Sprinkler System     | Wet                                                   |
| Bathrooms            | Two (2)                                               |
| Parking              | 32 spaces                                             |