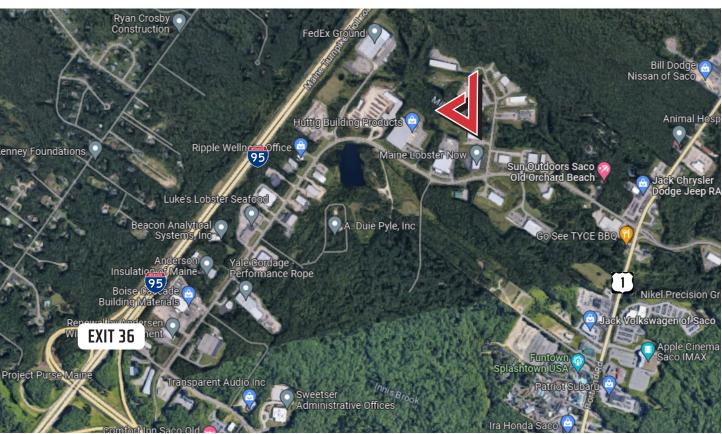

## **Property Highlights**

- Climate-controlled industrial space
- 25' clear height
- Room for tenant expansion
- 5 minutes from I-95

**Property Description** 

industrial, flex, R&D and light assembly.

We are pleased to offer this 12,450± SF industrial building for lease in the highly-coveted Saco Industrial Park. The building offers climate-controlled industrial space with 25' clear heights, one loading dock, one drive-in door, and office space. The site offers 32 parking spaces with additional lay-down area. Saco Industrial Park is located 5 minutes and less than 3 miles from I-95. The site is situated on 3.28± acres and is in the I-1 zone, which includes uses of distribution, manufacturing, food-processing, warehousing,