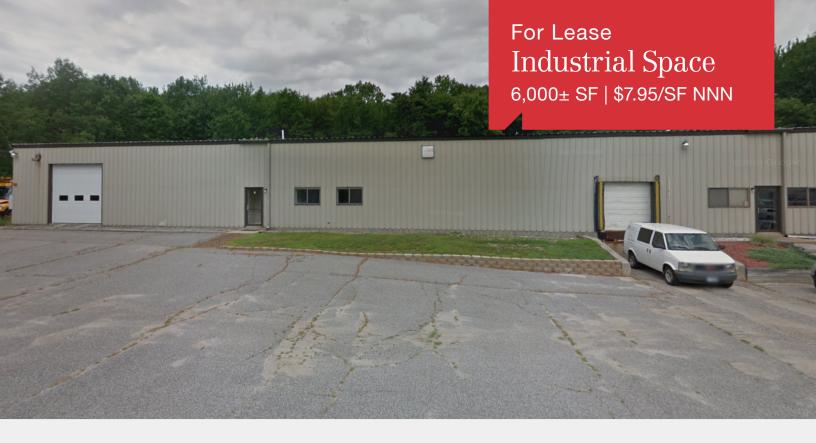

# 6 Commerce Drive

Kennebunk, ME 04043

### **Property Highlights**

- 14' 16' Ceiling Height
- 12' x 12' Drive-in OHD
- Available February 2021

We are pleased to offer 6,000± SF of industrial space with a drive in OHD located at 6 Commerce Drive in Kennebunk. The space is located approximately 1/4 mile from Maine Turnpike/I-95 Exit 25.

### FOR LEASE: \$7.95/SF NNN