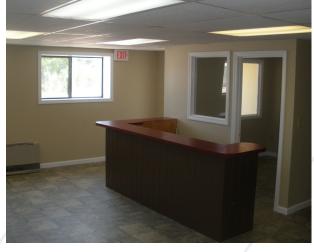

## Property Overview

| Landlord             | BMRC, Inc.                                                   |
|----------------------|--------------------------------------------------------------|
| Building Size        | 12,000± SF (80' x 150')                                      |
| Lot Size             | 12.56± acres                                                 |
| Assessor's Reference | Map 27, Lot 24                                               |
| Available Space      | 1,000± SF - Office  5,000± SF - Warehouse  6,000± SF - Total |
| Zoning               | Industrial                                                   |
| Real Estate Taxes    | \$9,404.09 (FY '20-'21)                                      |
| Building Age         | 1986                                                         |
| Construction         | Steel frame                                                  |
| Roof                 | Sloped metal roof                                            |
| Siding               | Metal siding                                                 |
| Flooring             | Concrete slab                                                |
| Utilities            | Municipal water & sewer, LP gas                              |
| Electrical           | 200 Amp, 3-phase                                             |
| Heat                 | LP gas fired heater                                          |
| Lighting             | Office - Fluorescent Warehouse - LED                         |
| Ceiling Height       | 14' - 16'±                                                   |
| Drive-in OHD         | One (1) 12' x 12'                                            |
| Parking              | Ten (10) spaces                                              |
| Accessibility        | Located 1/4± mile from Maine Turnpike Exit 25                |
| Availability         | February 2021                                                |
|                      |                                                              |