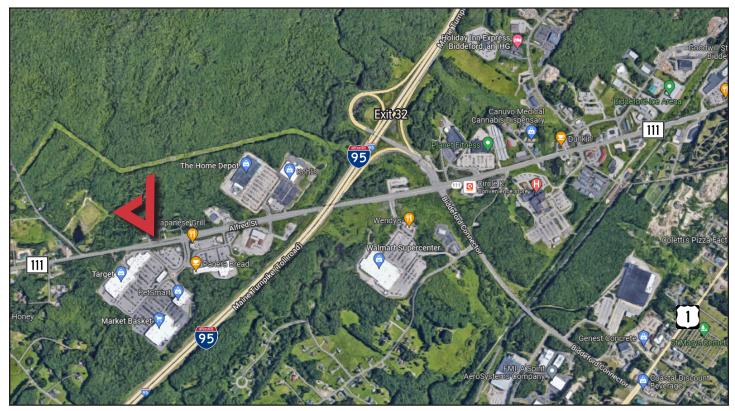

## **Property Highlights**

- Land lease or build-to-suit
- Easily accessible via I-95 Exit 32
- Traffic counts of 27,445± cars/day
- Located in the heart of Biddeford's retail corridor

### **Property Description**

We are pleased to offer this 1.43± acre parcel for lease at 584 Alfred Street in Biddeford. This prime retail site has an access easement through the Biddeford Shoppes and its lighted intersection. The Biddeford Shoppes include Dunkin', Firehouse Subs, Five Guys, Mattress Firm, and others. Across Alfred Street is the Market Basket and Target anchored Biddeford Crossing. The site provides easy access via I-95, Exit 32 and has high visibility and traffic counts.