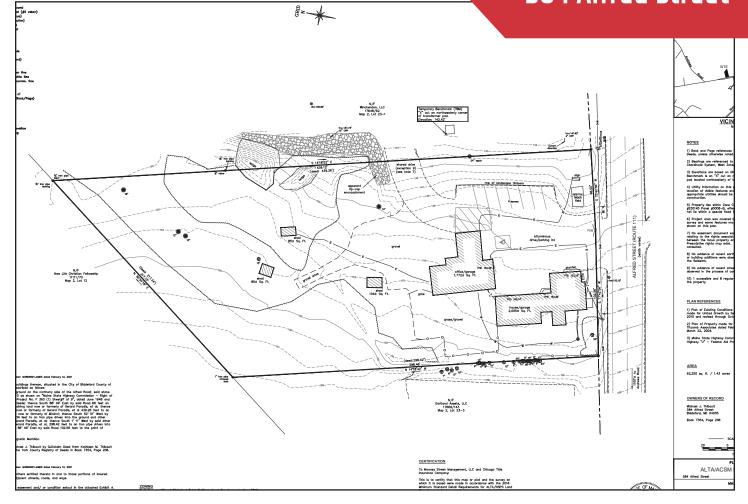

#### **Property Overview**

| Owner                | 584 Alfred St. LLC       |
|----------------------|--------------------------|
| Lot Size             | 1.43± acres              |
| Assessor's Reference | Map 2, Lot 23            |
| Deed Reference       | Book 7354, Page 206      |
| Zoning               | B2 - Business Highway    |
| Utilities            | Private water and septic |
| Traffic Counts       | 27,455± vehicles/day     |
| Road Frontage        | 164'±                    |