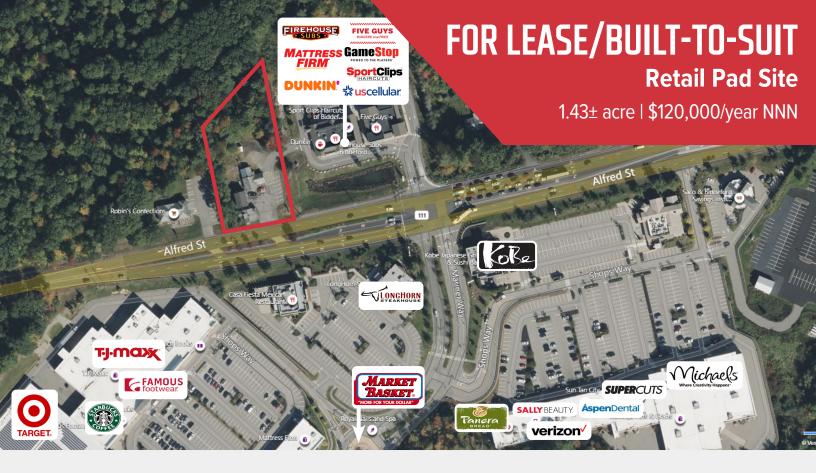

## **Property Highlights**

- Land lease or build-to-suit
- Easily accessible via I-95 Exit 32
- Traffic counts of 27,445± cars/day
- Located in the heart of Biddeford's retail corridor

### **Property Description**

We are pleased to offer this 1.43± acre parcel for lease at 584 Alfred Street in Biddeford. This prime retail site has an access easement through the Biddeford Shoppes and its lighted intersection. The Biddeford Shoppes include Dunkin', Firehouse Subs, Five Guys, Mattress Firm, and others. Across Alfred Street is the Market Basket and Target anchored Biddeford Crossing. The site provides easy access via I-95, Exit 32 and has high visibility and traffic counts.

### FOR LEASE : \$120,000/year NNN