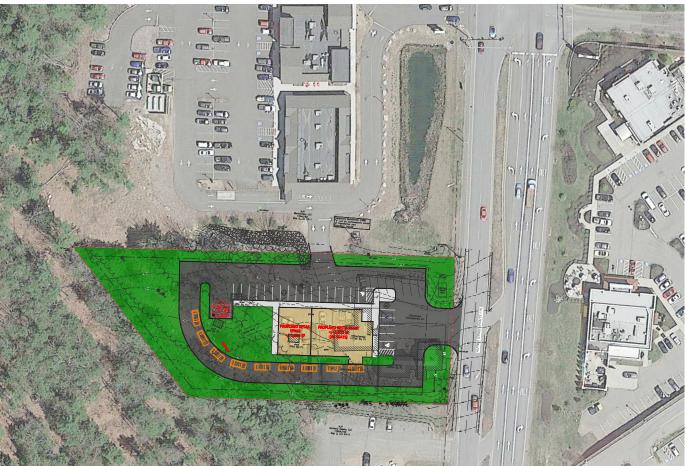

and Target anchored Biddeford Crossing. The site provides easy access via I-95, Exit 32 and has high visibility and traffic counts.



Broker Contact Frank O'Connor, CCIM, SIOR foconnor@dunhamgroup.com 207.773.7100

### **584 Alfred Street**

#### **Property Overview**

| Owner                | 584 Alfred St. LLC       |
|----------------------|--------------------------|
| Lot Size             | 1.43± acres              |
| Assessor's Reference | Map 2, Lot 23            |
| Deed Reference       | Book 7354, Page 206      |
| Zoning               | B2 - Business Highway    |
| Utilities            | Private water and septic |
| Traffic Counts       | 27,455± vehicles/day     |
| Road Frontage        | 164'±                    |

### FOR LEASE : \$120,000/year NNN

#### **CONCEPT PLAN**



### **584 Alfred Street**





The information contained herein has been given to us by the owner of the property or other sources we deem reliable. We have no reason to doubt its accuracy, but we do not guarantee it. All information should be verified prior to purchase or lease.