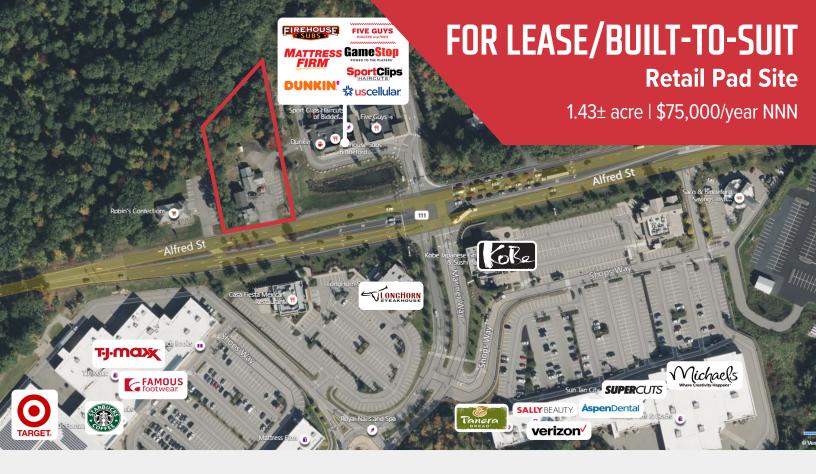

# **584 Alfred Street, Biddeford**

#### **Property Highlights**

- Land lease or build-to-suit
- Easily accessible via I-95 Exit 32
- Traffic counts of 27,445± cars/day
- · Located in the heart of Biddeford's retail corridor

### **Property Description**

We are pleased to offer this 1.43± acre parcel for lease at 584 Alfred Street in Biddeford. This prime retail site has an access easement through the Biddeford Shoppes and its lighted intersection. The Biddeford Shoppes include Dunkin', Firehouse Subs, Five Guys, Mattress Firm, and others. Across Alfred Street is the Market Basket and Target anchored Biddeford Crossing. The site provides easy access via I-95, Exit 32 and has high visibility and traffic counts.

#### FOR LEASE: \$75,000/year NNN