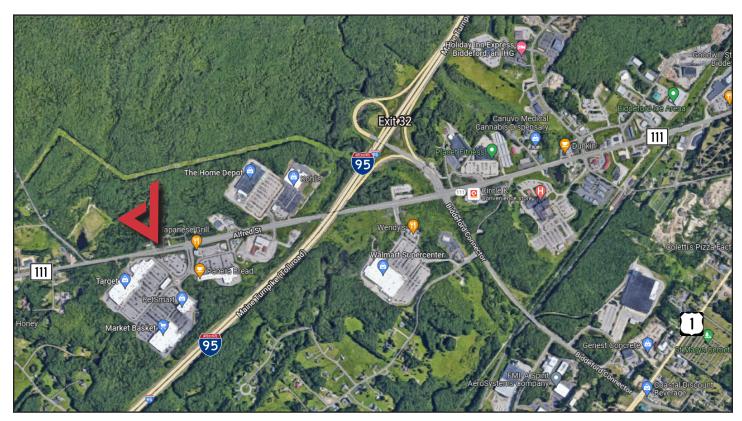

#### **Property Highlights**

- Land lease or build-to-suit
- Easily accessible via I-95 Exit 32
- Traffic counts of 27,445± cars/day
- · Located in the heart of Biddeford's retail corridor

### **Property Description**

We are pleased to offer this 1.43± acre parcel for lease at 584 Alfred Street in Biddeford. This prime retail site has an access easement through the Biddeford Shoppes and its lighted intersection. The Biddeford Shoppes include Dunkin', Firehouse Subs, Five Guys, Mattress Firm, and others. Across Alfred Street is the Market Basket and Target anchored Biddeford Crossing. The site provides easy access via I-95, Exit 32 and has high visibility and traffic counts.