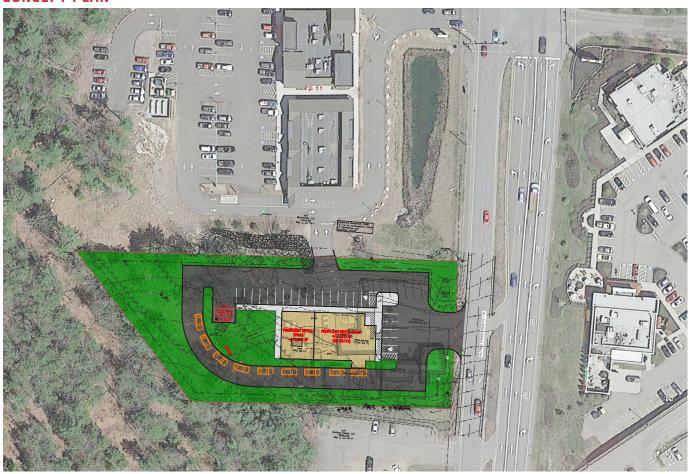

the Market Basket and Target anchored Biddeford Crossing. The site provides easy access via I-95, Exit 32 and has high visibility and traffic counts.



#### **Broker Contact**

Frank O'Connor, CCIM, SIOR foconnor@dunhamgroup.com 207.773.7100

#### **Property Overview**

| Owner                | 584 Alfred St. LLC       |
|----------------------|--------------------------|
| Lot Size             | 1.43± acres              |
| Assessor's Reference | Map 2, Lot 23            |
| Deed Reference       | Book 7354, Page 206      |
| Zoning               | B2 - Business Highway    |
| Utilities            | Private water and septic |
| Traffic Counts       | 27,455± vehicles/day     |
| Road Frontage        | 164'±                    |

#### FOR LEASE: \$75,000/year NNN

#### **CONCEPT PLAN**



## **584 Alfred Street**





The information contained herein has been given to us by the owner of the property or other sources we deem reliable. We have no reason to doubt its accuracy, but we do not guarantee it. All information should be verified prior to