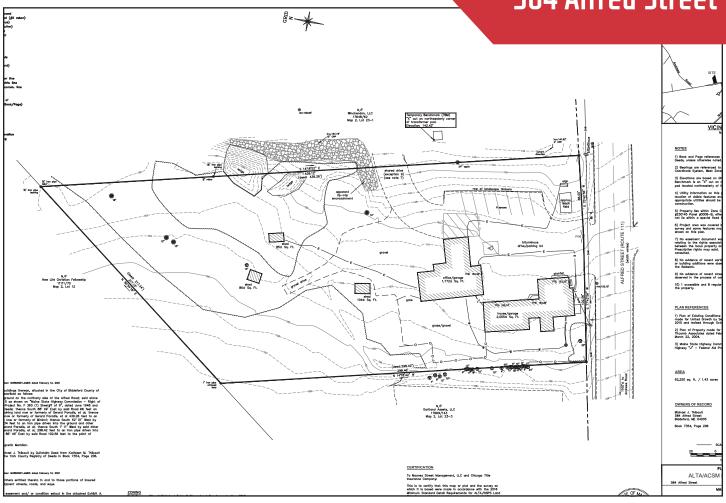

#### **Property Overview**

| Owner                | 584 Alfred St. LLC       |
|----------------------|--------------------------|
| Lot Size             | 1.43± acres              |
| Assessor's Reference | Map 2, Lot 23            |
| Deed Reference       | Book 7354, Page 206      |
| Zoning               | B2 - Business Highway    |
| Utilities            | Private water and septic |
| Traffic Counts       | 27,455± vehicles/day     |
| Road Frontage        | 164'±                    |

## **584 Alfred Street**

The information contained herein has been given to us by the owner of the property or other sources we deem reliable. We have no reason to doubt its accuracy, but we do not guarantee it. All information should be verified prior to