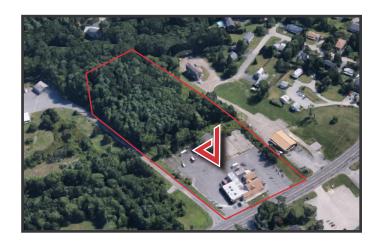

### **Property Description**

We are pleased to offer 11,305± SF retail building on 8.04± acres at 578 US Route One in Scarborough for sale. The property is less than 3 miles to Exit 42 of the Maine Turnpike. The property is currently operated as a flea market but offers a multitude of redevelopment options given its location and zoning. The current tenant is a Tenant at Will.