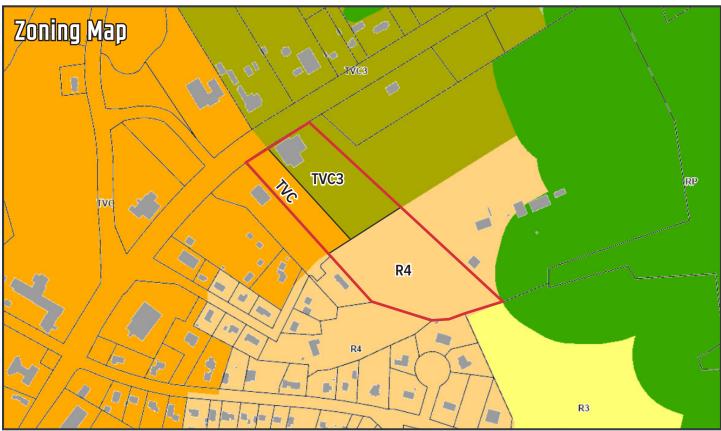

### **Property Overview**

| Assessor's Reference         | Map U034, Lot 001                                      |
|------------------------------|--------------------------------------------------------|
| Deed Reference               | Book 29066, Page 203                                   |
| Annual Taxes                 | \$13,082.62 (2023-24)                                  |
| Zoning                       | TVC, TVC3 and R4 - See attached map                    |
| Building Size                | 11,305± SF                                             |
| Lot Size                     | 8.04± acres                                            |
| Year Built                   | 1930                                                   |
| <b>Building Construction</b> | Wood                                                   |
| Siding                       | Wood shingle                                           |
| Foundation                   | Concrete, partial full basement                        |
| Roof                         | Asphalt shingle and rubber membrane - pitched and flat |
| Flooring                     | Carpet and tile                                        |
| Heat                         | Oil, hot water, and propane                            |
| Utilities                    | Public water and sewer, Natural gas on Route 1         |
| Parking                      | Ample, on-site                                         |