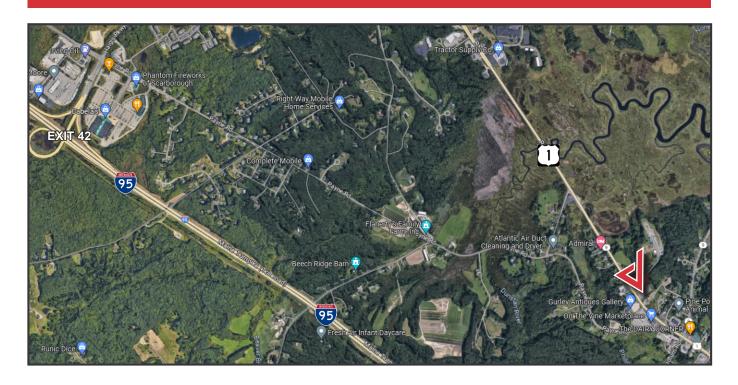

### **Property Description**

We are pleased to offer 11,305± SF retail building on 8.04± acres at 578 US Route One in Scarborough for sale. The property is less than 3 miles to Exit 42 of the Maine Turnpike. The property is currently operated as a flea market but offers a multitude of redevelopment options given its location and zoning. The current tenant is a Tenant at Will.