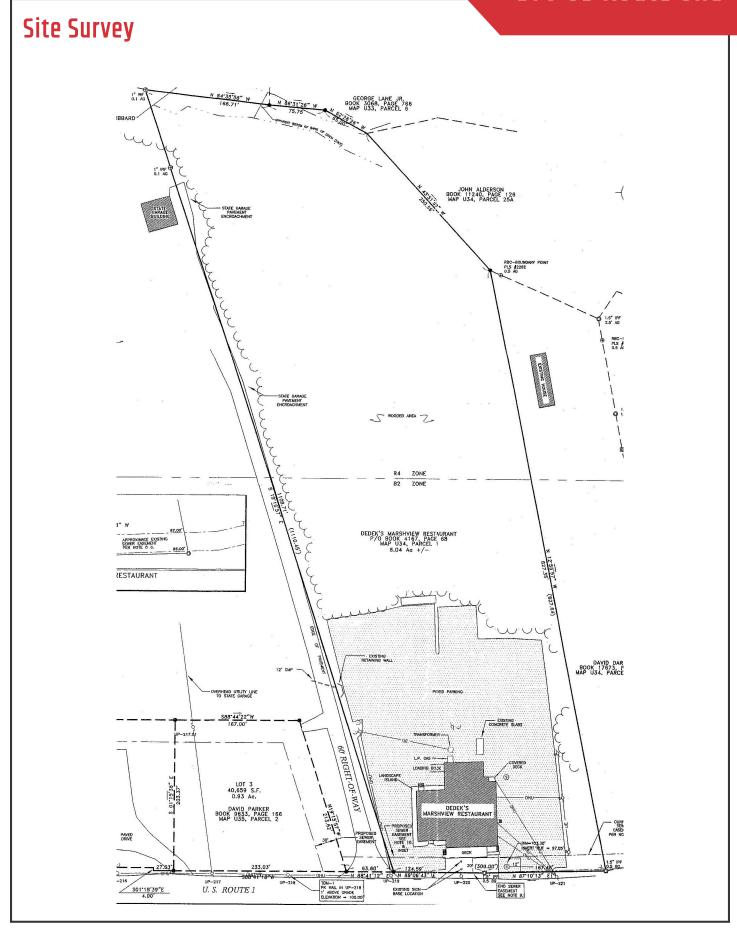

### **Property Overview**

| Assessor's Reference         | Map U034, Lot 001                                      |
|------------------------------|--------------------------------------------------------|
| Deed Reference               | Book 29066, Page 203                                   |
| Annual Taxes                 | \$13,082.62 (2023-24)                                  |
| Zoning                       | TVC, TVC3 and R4 - See attached map                    |
| Building Size                | 11,305± SF                                             |
| Lot Size                     | 8.04± acres                                            |
| Year Built                   | 1930                                                   |
| <b>Building Construction</b> | Wood                                                   |
| Siding                       | Wood shingle                                           |
| Foundation                   | Concrete, partial full basement                        |
| Roof                         | Asphalt shingle and rubber membrane - pitched and flat |
| Flooring                     | Carpet and tile                                        |
| Heat                         | Oil, hot water, and propane                            |
| Utilities                    | Public water and sewer, Natural gas on Route 1         |
| Parking                      | Ample, on-site                                         |