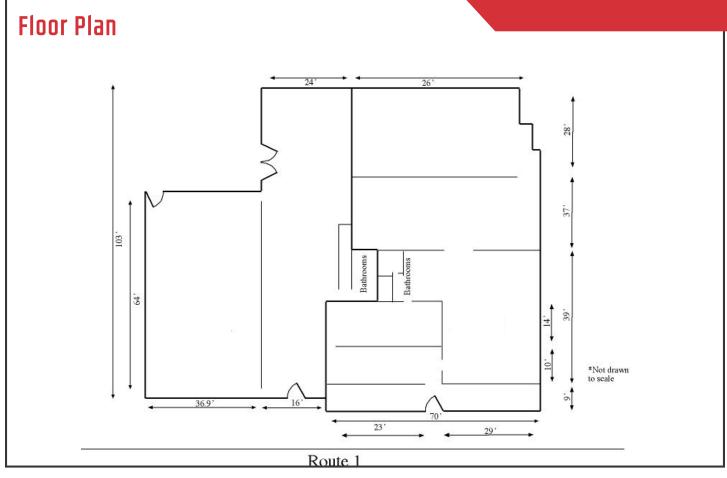

### **Property Overview**

| Assessor's Reference         | Map U034, Lot 001                                      |
|------------------------------|--------------------------------------------------------|
| Deed Reference               | Book 29066, Page 203                                   |
| Annual Taxes                 | \$13,082.62 (2023-24)                                  |
| Zoning                       | TVC, TVC3 and R4 - See attached map                    |
| Building Size                | 11,305± SF                                             |
| Lot Size                     | 8.04± acres                                            |
| Year Built                   | 1930                                                   |
| <b>Building Construction</b> | Wood                                                   |
| Siding                       | Wood shingle                                           |
| Foundation                   | Concrete, partial full basement                        |
| Roof                         | Asphalt shingle and rubber membrane - pitched and flat |
| Flooring                     | Carpet and tile                                        |
| Heat                         | Oil, hot water, and propane                            |
| Utilities                    | Public water and sewer, Natural gas on Route 1         |
| Parking                      | Ample, on-site                                         |