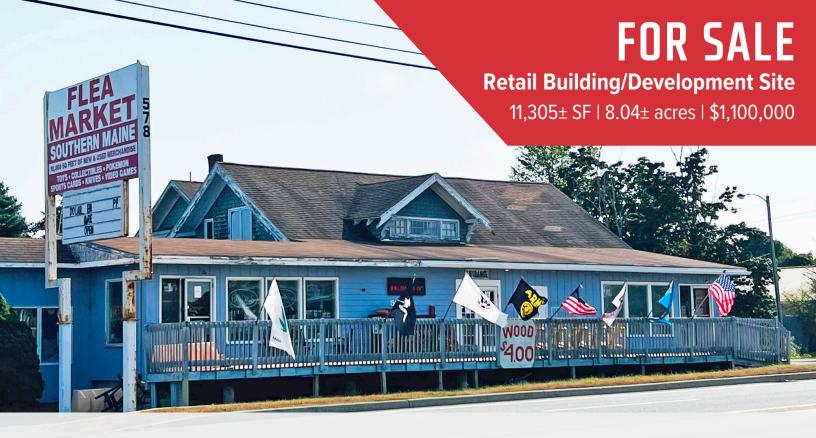

# 578 US Route One, Scarborough

### **Property Description**

We are pleased to offer 11,305± SF retail building on 8.04± acres at 578 US Route One in Scarborough for sale. The property is less than 3 miles to Exit 42 of the Maine Turnpike. The property is currently operated as a flea market but offers a multitude of redevelopment options given its location and zoning. The current tenant is a Tenant at Will.

#### FOR SALE: \$1,100,000