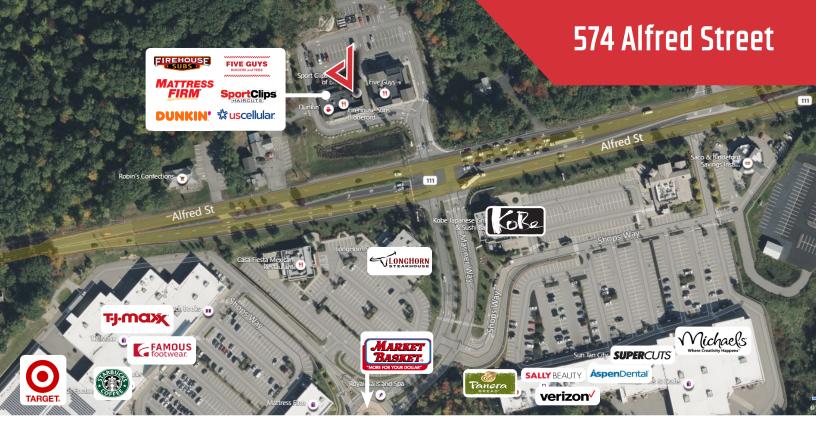

## **Property Description**

We are pleased to offer an 1,800± SF retail suite for lease at 574 Alfred Street in Biddeford. This prime space is situated in the newly developed Biddeford Shoppes center, centrally located within Biddeford's largest retail corridor. Directly across from the center, and sharing a signalized intersection, is a Market Basket-anchored lifestyle center that attracts 3.6 million visitors annually. Biddeford Shoppes boasts exceptional visibility, easy access, and strong signage opportunities, with daily traffic counts of approximately 24,800 vehicles on Alfred Street. Join established tenants including Mattress Firm, Five Guys, Sports Clips, Firehouse Subs, US Cellular, and Dunkin'.