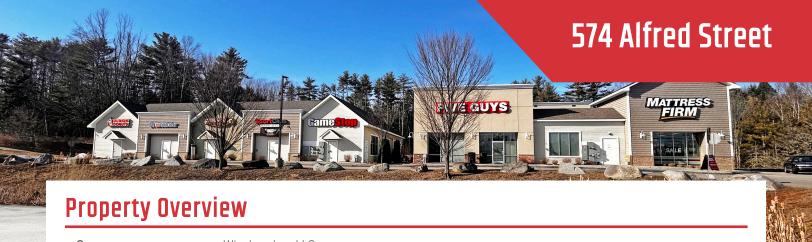

## **574 Alfred Street, Biddeford**

## **Property Description**

We are pleased to offer an 1,800± SF retail suite for lease at 574 Alfred Street in Biddeford. This prime space is situated in the newly developed Biddeford Shoppes center, centrally located within Biddeford's largest retail corridor. Directly across from the center, and sharing a signalized intersection, is a Market Basket-anchored lifestyle center that attracts 3.6 million visitors annually. Biddeford Shoppes boasts exceptional visibility, easy access, and strong signage opportunities, with daily traffic counts of approximately 24,800 vehicles on Alfred Street. Join established tenants including Mattress Firm, Five Guys, Sports Clips, Firehouse Subs, US Cellular, and Dunkin'.