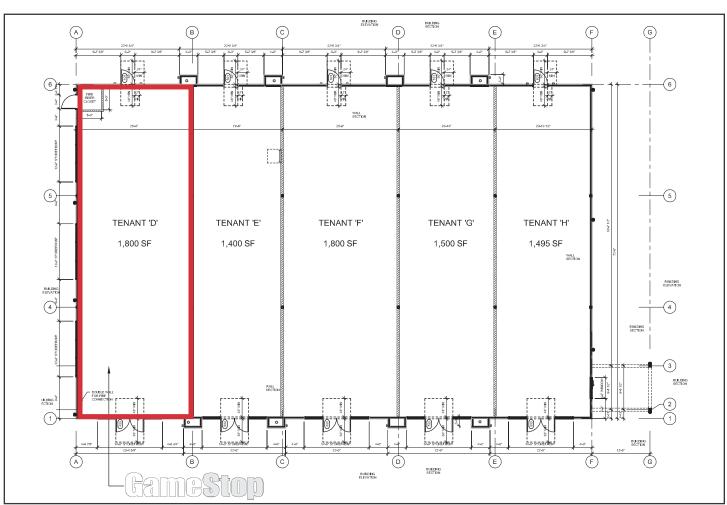

## **Property Highlights**

- Former GameStop, Suite D
- Signalized Intersection at Entrance
- 3.6 Million Annual Visitors at Market Basket Center Across Alfred Street

| Owner                        | Winchendon, LLC                           |
|------------------------------|-------------------------------------------|
| Building Size                | 7,208± SF                                 |
| Lot Size                     | 4.75± acres                               |
| Available Space              | Unit D: 1,800± SF                         |
| Zoning                       | B2 - Business 2                           |
| Assessor's Reference         | Map 2, Block 23, Lot 1                    |
| Year Built                   | 2016                                      |
| <b>Building Construction</b> | Wood frame, asphalt shingle, vinyl siding |
| Utilities                    | Public water and sewer                    |
| HVAC                         | Forced air, central AC                    |
| Parking                      | Ample, on-site                            |
| Road Frontage                | 352'±                                     |
| Traffic Counts               | 24,800± per day                           |