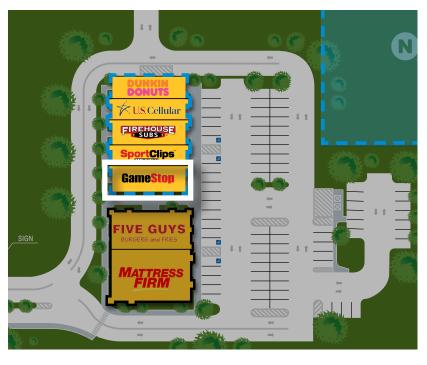

## **Property Description**

We are pleased to offer an 1,800± SF retail suite for lease at 574 Alfred Street in Biddeford. This prime space is situated in the newly developed Biddeford Shoppes center, centrally located within Biddeford's largest retail corridor. Directly across from the center, and sharing a signalized intersection, is a Market Basket-anchored lifestyle center that attracts 3.6 million visitors annually. Biddeford Shoppes boasts exceptional visibility, easy access, and strong signage opportunities, with daily traffic counts of approximately 24,800 vehicles on Alfred Street. Join established tenants including Mattress Firm, Five Guys, Sports Clips, Firehouse Subs, US Cellular, and Dunkin'.