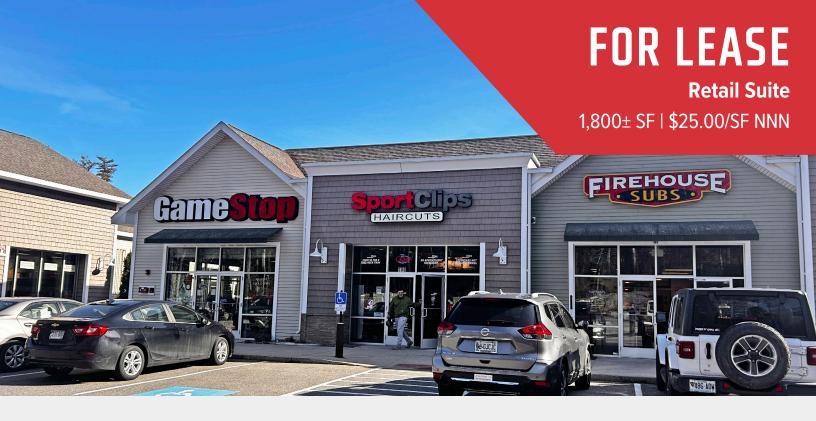

## **Property Highlights**

- Former GameStop, Suite D
- Signalized Intersection at Entrance
- 3.6 Million Annual Visitors at Market Basket Center Across Alfred Street

## **Property Description**

We are pleased to offer an 1,800± SF retail suite for lease at 574 Alfred Street in Biddeford. This prime space is situated in the newly developed Biddeford Shoppes center, centrally located within Biddeford's largest retail corridor. Directly across from the center, and sharing a signalized intersection, is a Market Basket-anchored lifestyle center that attracts 3.6 million visitors annually. Biddeford Shoppes boasts exceptional visibility, easy access, and strong signage opportunities, with daily traffic counts of approximately 24,800 vehicles on Alfred Street. Join established tenants including Mattress Firm, Five Guys, Sports Clips, Firehouse Subs, US Cellular, and Dunkin'.

## FOR LEASE: \$25.00/SF NNN

The information contained herein has been given to us by the owner of the property or other sources we deem reliable. We have no reason to doubt its accuracy, but we do not guarantee it. All information should be verified prior to purchase or lease.