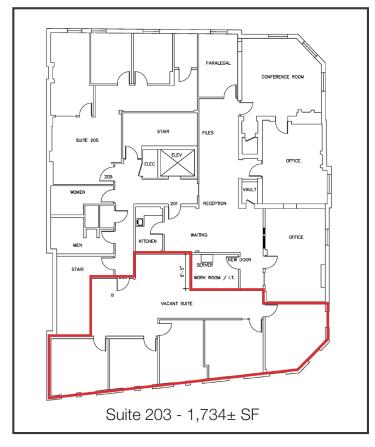

## **Property Overview**

| Property Type     | Office                                                                      |
|-------------------|-----------------------------------------------------------------------------|
| Owner             | 57 Exchange Street, LLC                                                     |
| Building Size     | 32,800± SF                                                                  |
| Available Space   | 3rd Floor - 5,223± SF, subdividable down to 1,093± SF                       |
|                   | 4th Floor - 3,152± SF                                                       |
| Building Age      | 1900                                                                        |
| Construction      | Brick                                                                       |
| Number of Stories | Five (5)                                                                    |
| Flooring          | Carpet                                                                      |
| HVAC              | Gas fired central heating and A/C                                           |
| Utilities         | Tenant pays for separately metered electric                                 |
| Elevator          | Passenger Elevator                                                          |
| Bathrooms         | Common bathrooms                                                            |
| Parking           | Nearby surface, metered, garages and parking lots                           |
| Miscellaneous     | Stained glass lobby and entrance                                            |
|                   | Exposed brick, marble flooring, fireplaces                                  |
|                   | Handicap accessible with two handicap reserved parking spaces on Market St. |