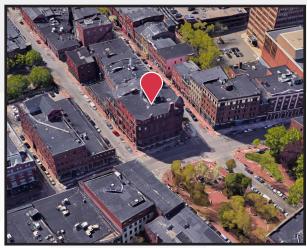

### Property Highlights

- Located on the corner on Exchange & Middle Streets
- 3rd & 4th Floor suites available
- Excellent Old Port location
- Renovated common areas

### **Property Description**

We are pleased to offer multiple suites for lease at 57 Exchange Street in Portland. This multi-tenanted, five story, professional office building is located in the heart of the Old Port just steps away from restaurants, coffee shops, parks and boutiques. While featuring many beautiful architectural details of a historic building, 57 Exchange also offers the amenities of a modern office building.