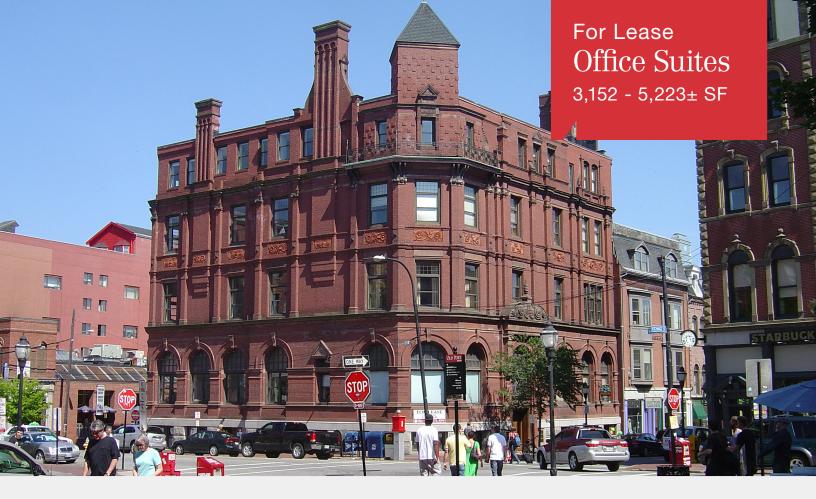

# 57 Exchange Street

Portland, Maine

### Property Highlights

- Located on the corner on Exchange & Middle Streets
- 3rd & 4th Floor suites available
- Excellent Old Port location
- Renovated common areas

### **Property Description**

We are pleased to offer multiple suites for lease at 57 Exchange Street in Portland. This multi-tenanted, five story, professional office building is located in the heart of the Old Port just steps away from restaurants, coffee shops, parks and boutiques. While featuring many beautiful architectural details of a historic building, 57 Exchange also offers the amenities of a modern office building.