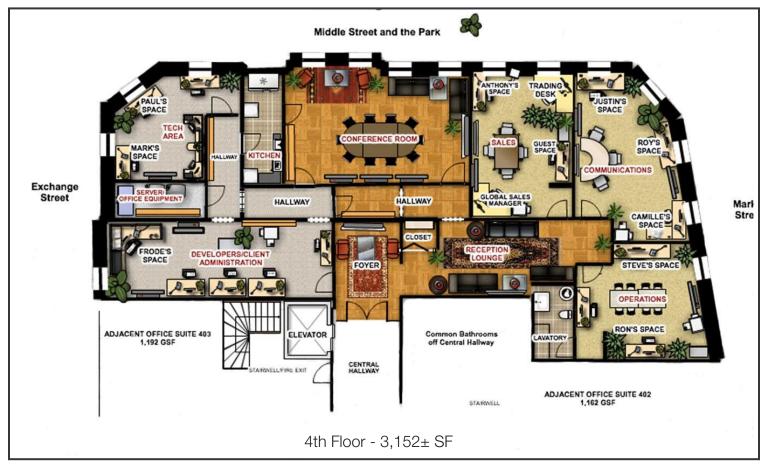

## **Property Overview**

| Property Type     | Office                                                                      |
|-------------------|-----------------------------------------------------------------------------|
| Owner             | 57 Exchange Street, LLC                                                     |
| Building Size     | 32,800± SF                                                                  |
| Available Space   | 3rd Floor - 5,223± SF, subdividable down to 1,093± SF                       |
|                   | 4th Floor - 3,152± SF                                                       |
| Building Age      | 1900                                                                        |
| Construction      | Brick                                                                       |
| Number of Stories | Five (5)                                                                    |
| Flooring          | Carpet                                                                      |
| HVAC              | Gas fired central heating and A/C                                           |
| Utilities         | Tenant pays for separately metered electric                                 |
| Elevator          | Passenger Elevator                                                          |
| Bathrooms         | Common bathrooms                                                            |
| Parking           | Nearby surface, metered, garages and parking lots                           |
| Miscellaneous     | Stained glass lobby and entrance                                            |
|                   | Exposed brick, marble flooring, fireplaces                                  |
|                   | Handicap accessible with two handicap reserved parking spaces on Market St. |