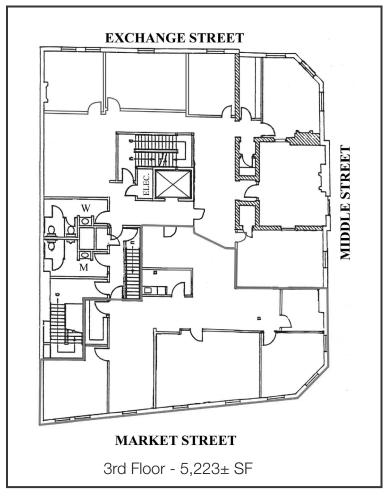

## **Property Overview**

| Property Type     | Office                                                                      |
|-------------------|-----------------------------------------------------------------------------|
| Owner             | 57 Exchange Street, LLC                                                     |
| Building Size     | 32,800± SF                                                                  |
| Available Space   | 3rd Floor - 5,223± SF, subdividable down to 1,093± SF                       |
|                   | 4th Floor - 3,152± SF                                                       |
| Building Age      | 1900                                                                        |
| Construction      | Brick                                                                       |
| Number of Stories | Five (5)                                                                    |
| Flooring          | Carpet                                                                      |
| HVAC              | Gas fired central heating and A/C                                           |
| Utilities         | Tenant pays for separately metered electric                                 |
| Elevator          | Passenger Elevator                                                          |
| Bathrooms         | Common bathrooms                                                            |
| Parking           | Nearby surface, metered, garages and parking lots                           |
| Miscellaneous     | Stained glass lobby and entrance                                            |
|                   | Exposed brick, marble flooring, fireplaces                                  |
|                   | Handicap accessible with two handicap reserved parking spaces on Market St. |