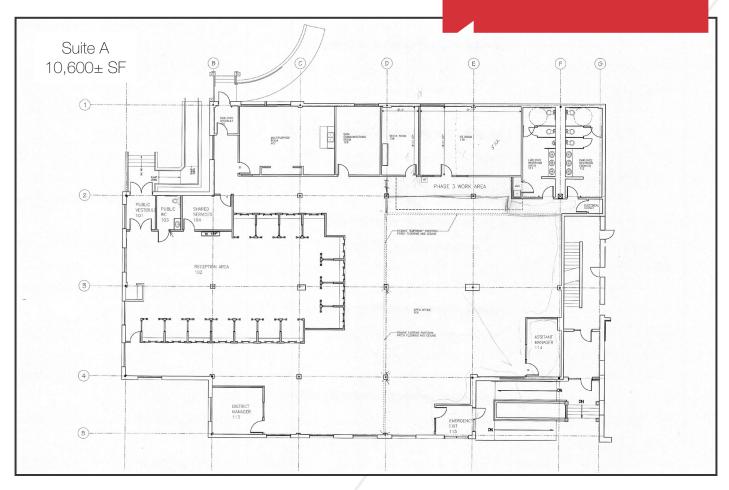

### **Property Highlights**

- Suite A: 10,600± SF first floor
   Suite B: 2,316± SF second floor
   Suite C: 200± SF second floor
- Ample on-site free parking
- Excellent location just off the pennisula

## **Property Overview**

| Building Size         | 25,941± SF                                                                                          |
|-----------------------|-----------------------------------------------------------------------------------------------------|
| Zoning                | Business Community (B2b)                                                                            |
| Available Space       | Suite A - 10,600± SF                                                                                |
|                       | Suite B - 2,316± SF                                                                                 |
|                       | Suite C - 200± SF                                                                                   |
| Building Age          | 1956 + 1999                                                                                         |
| Building Construction | Masonry                                                                                             |
| HVAC                  | Natural gas fired central HVAC units                                                                |
| Bathrooms             | Suite A - Multi-stalled in suite; Suite B - Six (6) in-common                                       |
| Elevator              | Yes                                                                                                 |
| Parking               | Ample on-site at no cost to tenant                                                                  |
| Miscellaneous         | Suite A was recently renovated and offers new LED lighting, HVAC, ceilings, restrooms, and flooring |