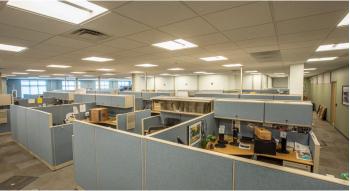

|
| HVAC                  | Natural gas fired central HVAC units                                                                |
| Bathrooms             | Suite A - Multi-stalled in suite; Suite B - Six (6) in-common                                       |
| Elevator              | Yes                                                                                                 |
| Parking               | Ample on-site at no cost to tenant                                                                  |
| Miscellaneous         | Suite A was recently renovated and offers new LED lighting, HVAC, ceilings, restrooms, and flooring |

SUITE A: \$13.50/SF NNN SUITE B: \$16.00/SF Gross SUITE C: \$400/month Gross



### Suite A Photos