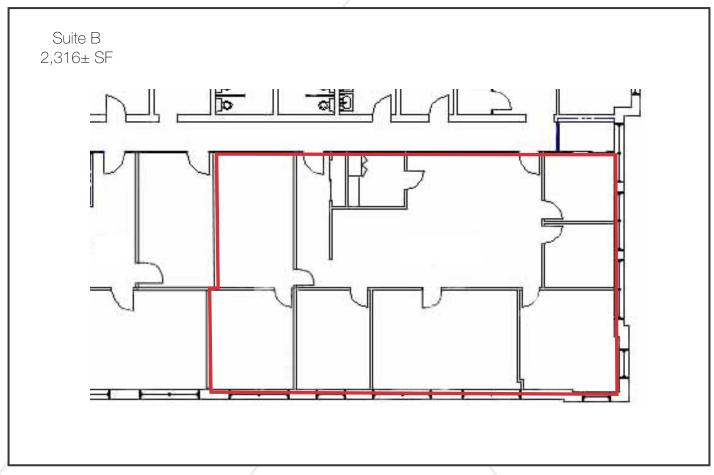

### **Property Highlights**

- Suite A: 10,600± SF first floor
   Suite B: 2,316± SF second floor
   Suite C: 200± SF second floor
- Ample on-site free parking
- Excellent location just off the pennisula

## **Property Overview**

| Building Size         | 25,941± SF                                                                                          |
|-----------------------|-----------------------------------------------------------------------------------------------------|
| Zoning                | Business Community (B2b)                                                                            |
| Available Space       | Suite A - 10,600± SF                                                                                |
|                       | Suite B - 2,316± SF                                                                                 |
|                       | Suite C - 200± SF                                                                                   |
| Building Age          | 1956 + 1999                                                                                         |
| Building Construction | Masonry                                                                                             |
| HVAC                  | Natural gas fired central HVAC units                                                                |
| Bathrooms             | Suite A - Multi-stalled in suite; Suite B - Six (6) in-common                                       |
| Elevator              | Yes                                                                                                 |
| Parking               | Ample on-site at no cost to tenant                                                                  |
| Miscellaneous         | Suite A was recently renovated and offers new LED lighting, HVAC, ceilings, restrooms, and flooring |