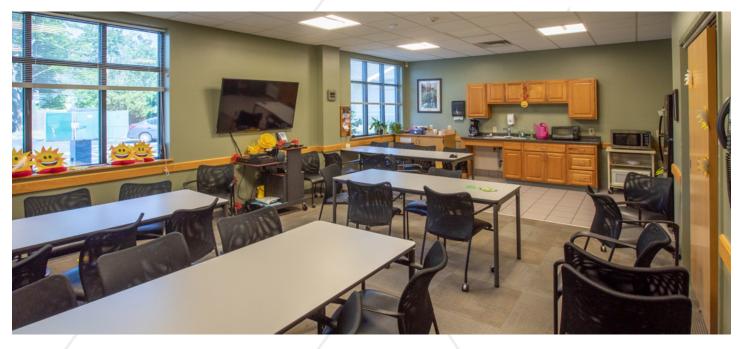

|
| HVAC                  | Natural gas fired central HVAC units                                                                |
| Bathrooms             | Suite A - Multi-stalled in suite; Suite B - Six (6) in-common                                       |
| Elevator              | Yes                                                                                                 |
| Parking               | Ample on-site at no cost to tenant                                                                  |
| Miscellaneous         | Suite A was recently renovated and offers new LED lighting, HVAC, ceilings, restrooms, and flooring |

SUITE A: \$13.50/SF NNN SUITE B: \$16.00/SF Gross SUITE C: \$400/month Gross



### Suite A Photos