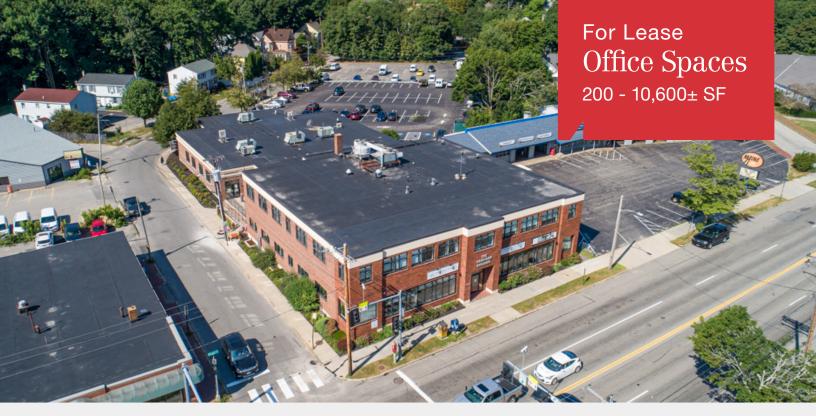

# The Sanborn Building

550 Forest Avenue Portland, Maine

### **Property Highlights**

- Suite A: 10,600± SF first floor
   Suite B: 2,316± SF second floor
   Suite C: 200± SF second floor
- Ample on-site free parking
- Excellent location just off the pennisula