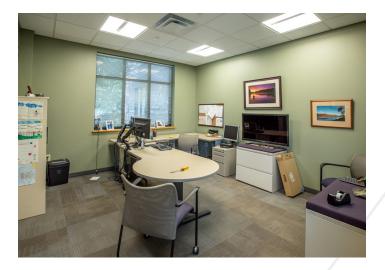

|
| HVAC                  | Natural gas fired central HVAC units                                                                |
| Bathrooms             | Suite A - Multi-stalled in suite; Suite B - Six (6) in-common                                       |
| Elevator              | Yes                                                                                                 |
| Parking               | Ample on-site at no cost to tenant                                                                  |
| Miscellaneous         | Suite A was recently renovated and offers new LED lighting, HVAC, ceilings, restrooms, and flooring |

SUITE A: \$13.50/SF NNN SUITE B: \$16.00/SF Gross SUITE C: \$400/month Gross



### Suite A Photos