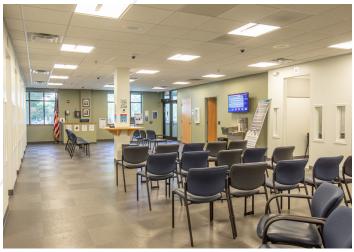

|
| HVAC                  | Natural gas fired central HVAC units                                                                |
| Bathrooms             | Suite A - Multi-stalled in suite; Suite B - Six (6) in-common                                       |
| Elevator              | Yes                                                                                                 |
| Parking               | Ample on-site at no cost to tenant                                                                  |
| Miscellaneous         | Suite A was recently renovated and offers new LED lighting, HVAC, ceilings, restrooms, and flooring |

SUITE A: \$13.50/SF NNN SUITE B: \$16.00/SF Gross SUITE C: \$400/month Gross



### Suite A Photos