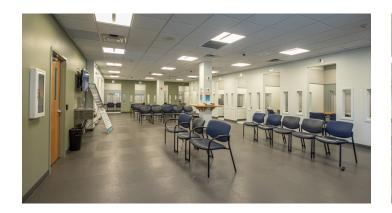

|
| HVAC                  | Natural gas fired central HVAC units                                                                |
| Bathrooms             | Suite A - Multi-stalled in suite; Suite B - Six (6) in-common                                       |
| Elevator              | Yes                                                                                                 |
| Parking               | Ample on-site at no cost to tenant                                                                  |
| Miscellaneous         | Suite A was recently renovated and offers new LED lighting, HVAC, ceilings, restrooms, and flooring |

SUITE A: \$13.50/SF NNN SUITE B: \$16.00/SF Gross SUITE C: \$400/month Gross



### Suite A Photos