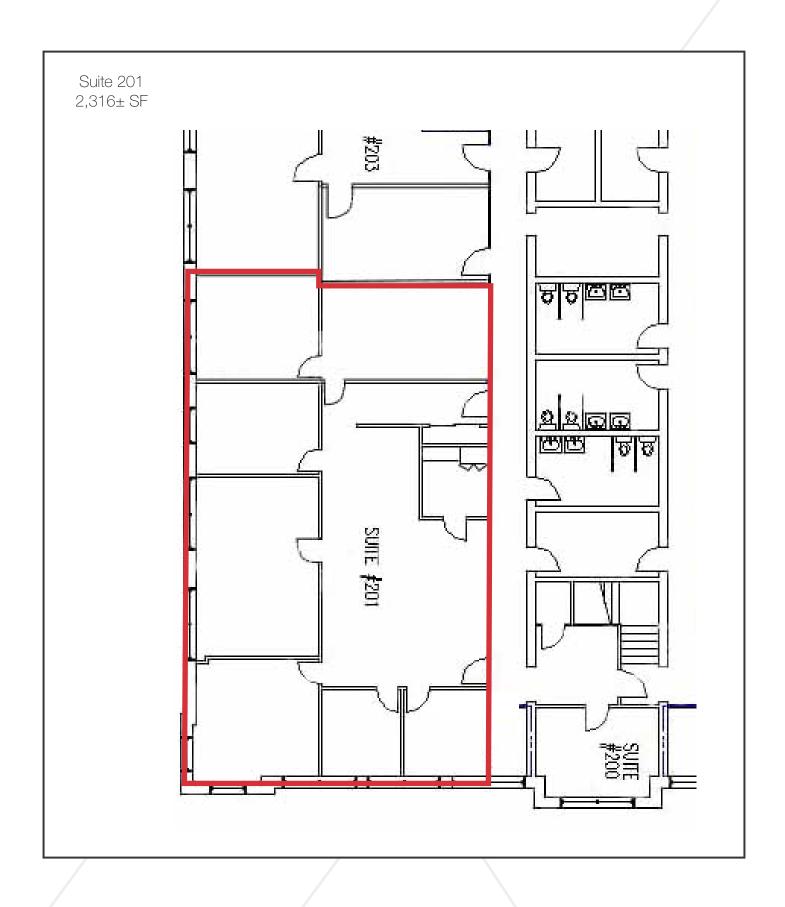

## Property Overview

| Building Size         | 25,941± SF                           |
|-----------------------|--------------------------------------|
| Zoning                | Business Community (B2b)             |
| Available Space       | Suite 201 - 2,316± SF                |
| Building Age          | 1956 + 1999                          |
| Building Construction | Masonry                              |
| HVAC                  | Natural gas fired central HVAC units |
| Bathrooms             | Suite 201 - Six (6) in-common        |
| Elevator              | Yes                                  |
| Parking               | Ample on-site at no cost to tenant   |