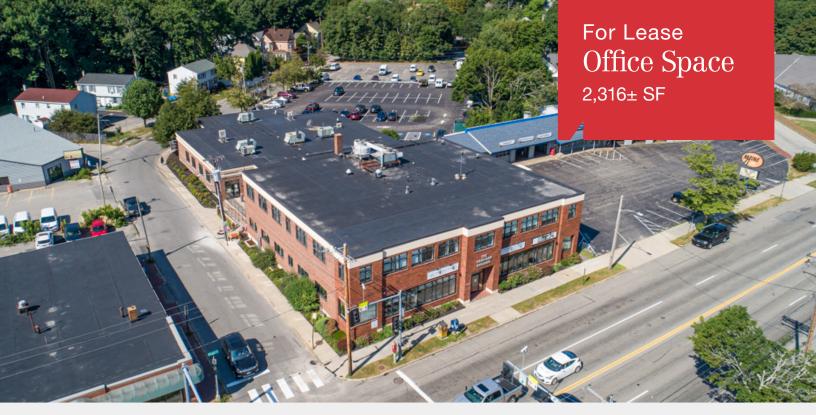

# The Sanborn Building

550 Forest Avenue Portland, Maine

### **Property Description**

We are pleased to offer an office suite for lease at the Sanborn Building located at 550 Forest Avenue in Portland. This property is a professionally managed office building. Other tenants include Maine Red Claws, Maine Camps, Advantage Home Care, Vogel & Dubois, and United Way of Greater Portland.

## Property Overview

| Building Size         | 25,941± SF                           |
|-----------------------|--------------------------------------|
| Zoning                | Business Community (B2b)             |
| Available Space       | Suite 201 - 2,316± SF                |
| Building Age          | 1956 + 1999                          |
| Building Construction | Masonry                              |
| HVAC                  | Natural gas fired central HVAC units |
| Bathrooms             | Suite 201 - Six (6) in-common        |
| Elevator              | Yes                                  |
| Parking               | Ample on-site at no cost to tenant   |