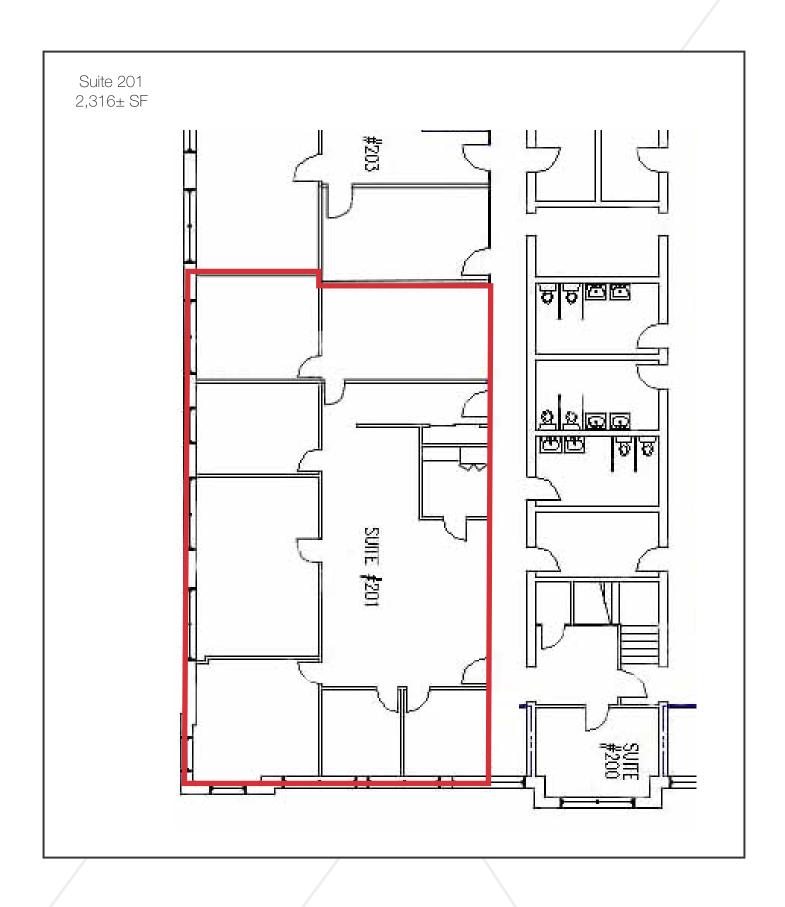

## Property Overview

| Building Size         | 25,941± SF                           |
|-----------------------|--------------------------------------|
| Zoning                | Business Community (B2b)             |
| Available Space       | Suite 201 - 2,316± SF                |
| Building Age          | 1956 + 1999                          |
| Building Construction | Masonry                              |
| HVAC                  | Natural gas fired central HVAC units |
| Bathrooms             | Suite 201 - Six (6) in-common        |
| Elevator              | Yes                                  |
| Parking               | Ample on-site at no cost to tenant   |

SUITE 201: \$16.00/SF Gross