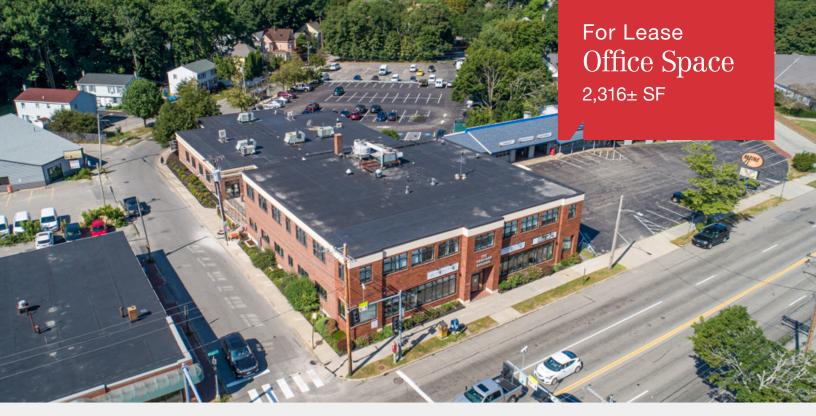

# The Sanborn Building

550 Forest Avenue Portland, Maine

### **Property Description**

We are pleased to offer an office suite for lease at the Sanborn Building located at 550 Forest Avenue in Portland. This property is a professionally managed office building. Other tenants include Maine Red Claws, Maine Camps, Advantage Home Care, Vogel & Dubois, and United Way of Greater Portland.

## Property Overview

| Building Size         | 25,941± SF                           |
|-----------------------|--------------------------------------|
| Zoning                | Business Community (B2b)             |
| Available Space       | Suite 201 - 2,316± SF                |
| Building Age          | 1956 + 1999                          |
| Building Construction | Masonry                              |
| HVAC                  | Natural gas fired central HVAC units |
| Bathrooms             | Suite 201 - Six (6) in-common        |
| Elevator              | Yes                                  |
| Parking               | Ample on-site at no cost to tenant   |