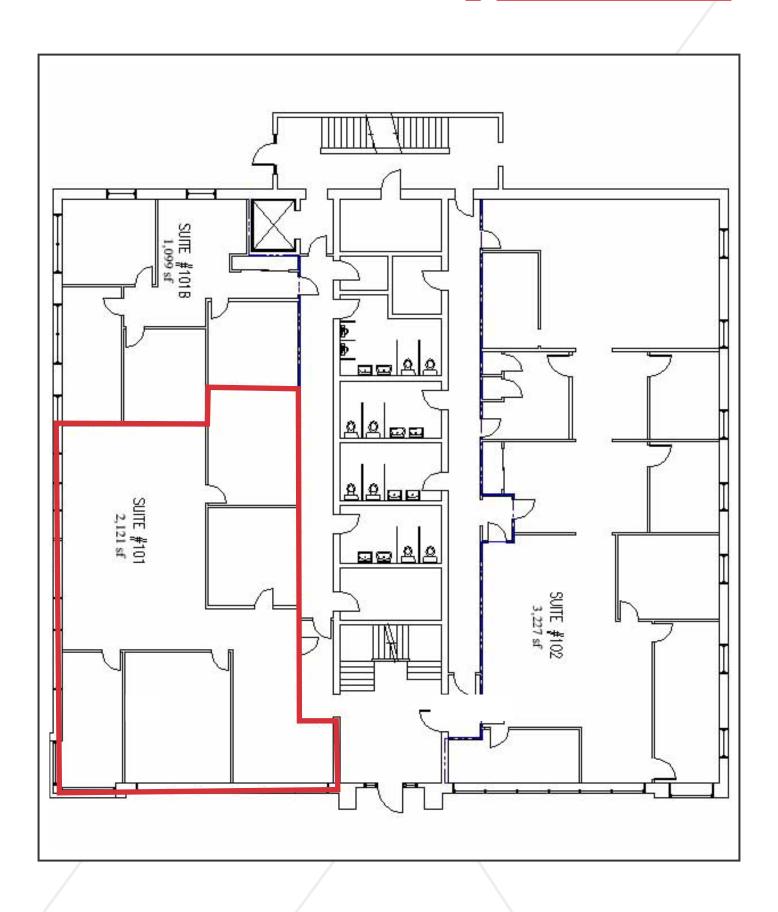

### **Property Highlights**

- Suite 101: 2,121± SF first floor
- Ample on-site free parking
- Excellent location just off the pennisula

## **Property Overview**

| Building Size         | 25,941± SF                           |
|-----------------------|--------------------------------------|
| Zoning                | Business Community (B2b)             |
| Available Space       | Suite 101 - 2,121± SF                |
| Building Age          | 1956 + 1999                          |
| Building Construction | Masonry                              |
| HVAC                  | Natural gas fired central HVAC units |
| Bathrooms             | In-common                            |
| Elevator              | Yes                                  |
| Parking               | Ample on-site at no cost to tenant   |