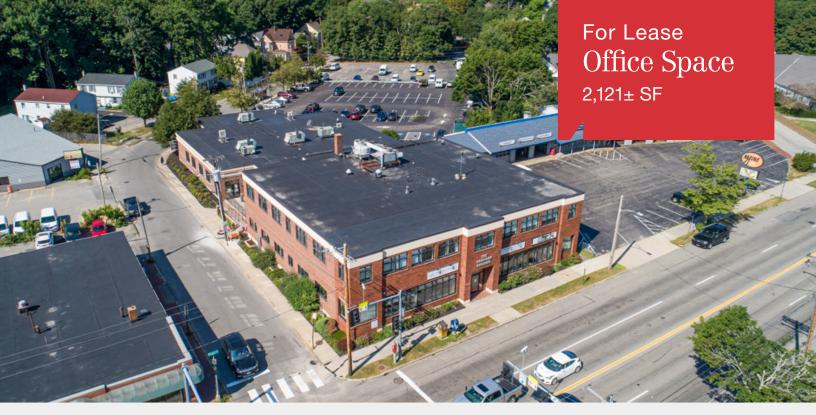

# The Sanborn Building

550 Forest Avenue Portland, Maine

### **Property Highlights**

- Suite 101: 2,121± SF first floor
- Ample on-site free parking
- Excellent location just off the pennisula

### **Property Description**

We are pleased to offer a first floor office suite for lease at the Sanborn Building located at 550 Forest Avenue in Portland. This property is a professionally managed office building. Other tenants include Maine Red Claws, Maine Camps, Advantage Home Care, Vogel & Dubois, and United Way of Greater Portland.