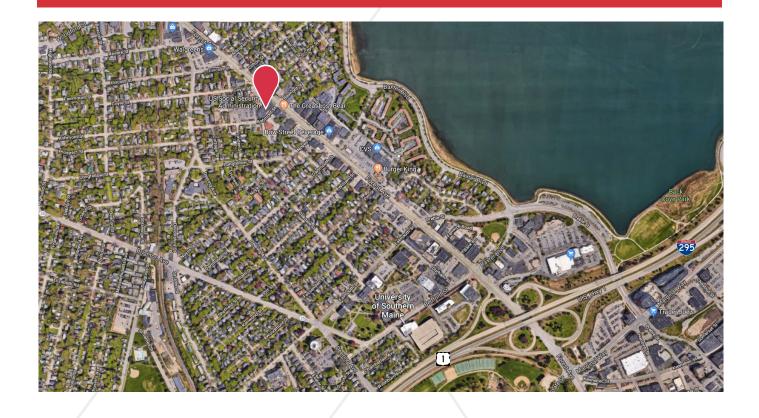

# The Sanborn Building

550 Forest Avenue Portland, Maine

### **Property Description**

We are pleased to offer a first floor office suite for lease at the Sanborn Building located at 550 Forest Avenue in Portland. This property is a professionally managed office building. Other tenants include Maine Red Claws, Maine Camps, Advantage Home Care, Vogel & Dubois, and United Way of Greater Portland.