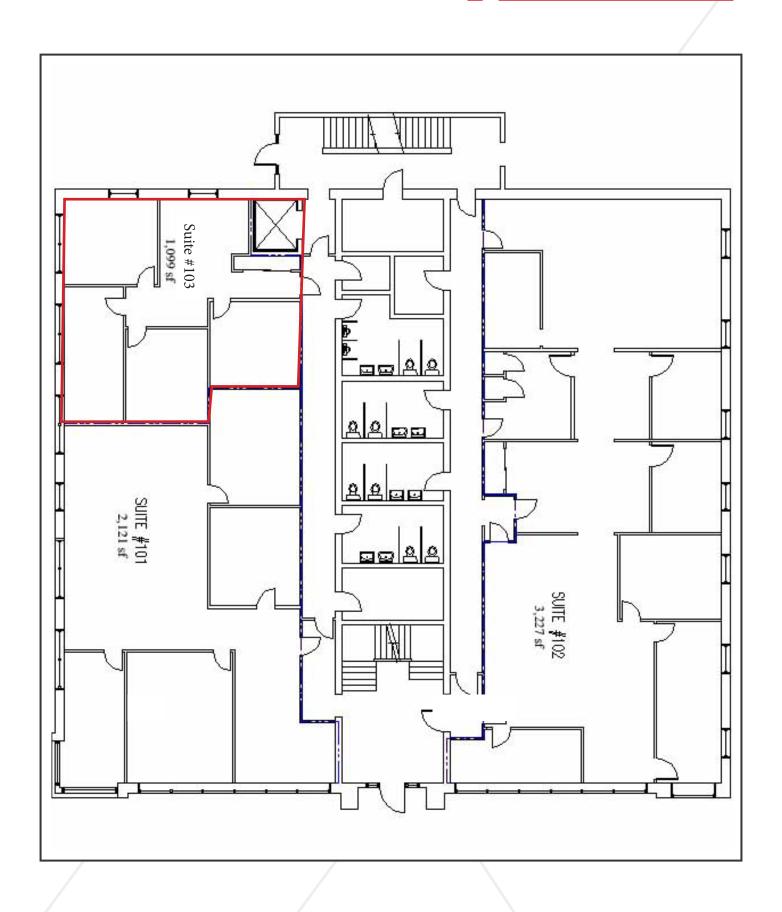

### **Property Highlights**

- Suite 103: 1,099± SF first floor
- Ample on-site free parking
- Excellent location just off the peninsula

## **Property Overview**

| Building Size         | 25,941± SF                           |
|-----------------------|--------------------------------------|
| Dulluling Size        | 20,0412-01                           |
| Zoning                | Business Community (B2b)             |
| Available Space       | Suite 103 - 1,099± SF                |
| Building Age          | 1956 + 1999                          |
| Building Construction | Masonry                              |
| HVAC                  | Natural gas fired central HVAC units |
| Bathrooms             | In-common                            |
| Elevator              | Yes                                  |
| Parking               | Ample on-site at no cost to tenant   |