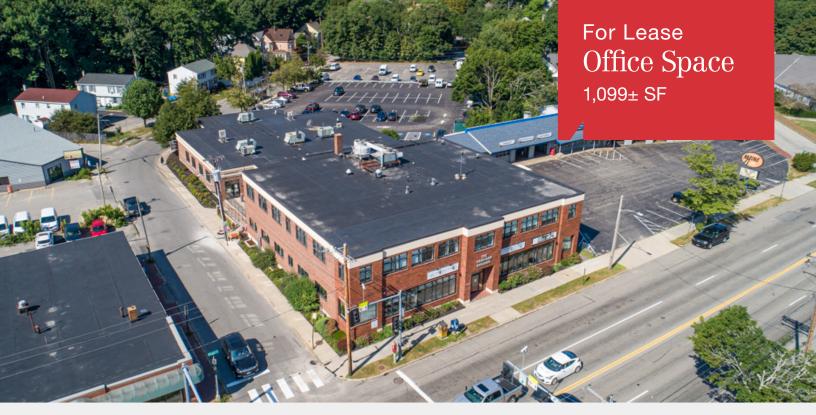

# The Sanborn Building

550 Forest Avenue Portland, Maine

### **Property Highlights**

- Suite 103: 1,099± SF first floor
- Ample on-site free parking
- Excellent location just off the peninsula

### **Property Description**

We are pleased to offer a first floor office suite for lease at the Sanborn Building located at 550 Forest Avenue in Portland. This property is a professionally managed office building. Other tenants include Maine Red Claws, Maine Camps, Advantage Home Care, Vogel & Dubois, and United Way of Greater Portland.