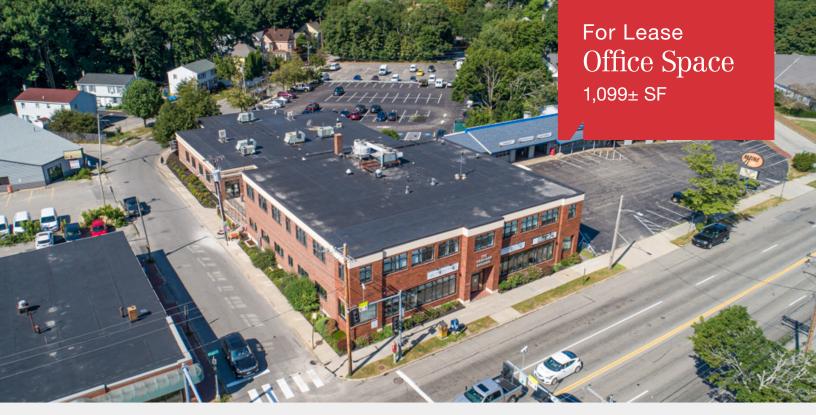

# The Sanborn Building

550 Forest Avenue Portland, Maine

### **Property Highlights**

- Suite 103: 1,099± SF first floor
- Ample on-site free parking
- Excellent location just off the penisula

### **Property Description**

We are pleased to offer a first floor office suite for lease at the Sanborn Building located at 550 Forest Avenue in Portland. This property is a professionally managed office building. Other tenants include Maine Red Claws, Maine Camps, Advantage Home Care, Vogel & Dubois, and United Way of Greater Portland.