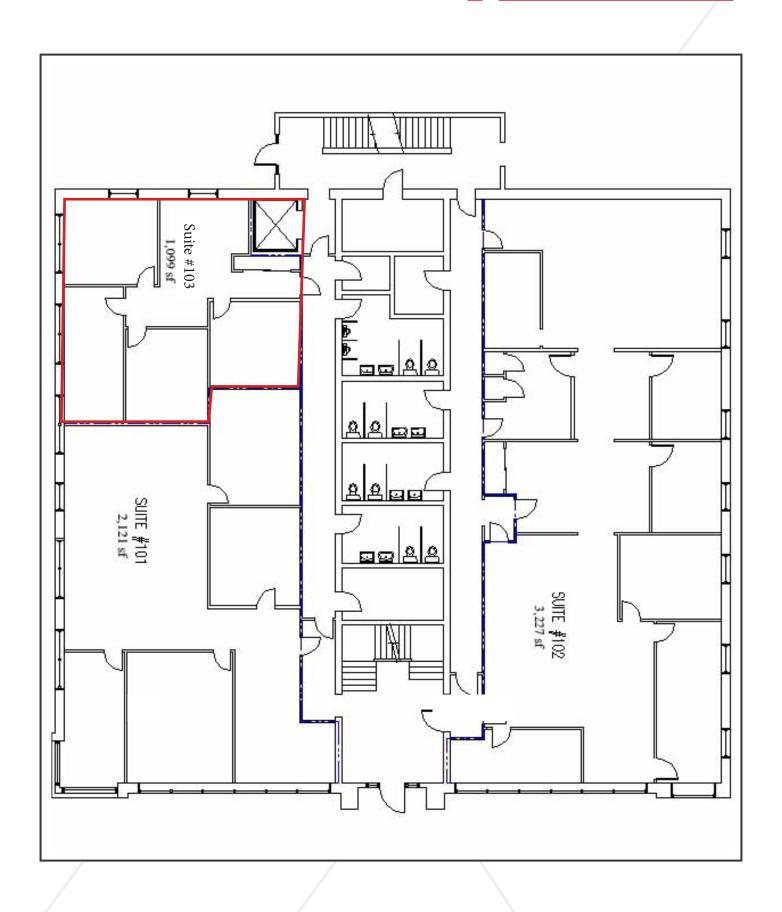

### **Property Highlights**

- Suite 103: 1,099± SF first floor
- Ample on-site free parking
- Excellent location just off the penisula

## **Property Overview**

| Building Size         | 25,941± SF                           |
|-----------------------|--------------------------------------|
| Dulluling Size        | 20,0412-01                           |
| Zoning                | Business Community (B2b)             |
| Available Space       | Suite 103 - 1,099± SF                |
| Building Age          | 1956 + 1999                          |
| Building Construction | Masonry                              |
| HVAC                  | Natural gas fired central HVAC units |
| Bathrooms             | In-common                            |
| Elevator              | Yes                                  |
| Parking               | Ample on-site at no cost to tenant   |