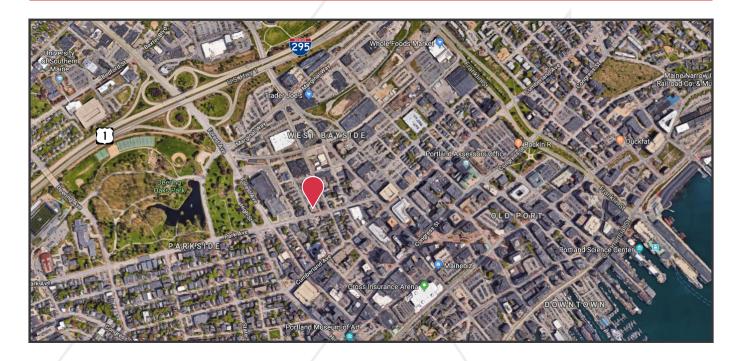

### **Property Description**

We are pleased to offer for lease a three story office building in the West Bayside neighborhood with close proximity to I-295, Exits 6 & 7. The former City of Portland Public Services Building includes ample on-site paved parking. Subdividable down to 6,000± SF.