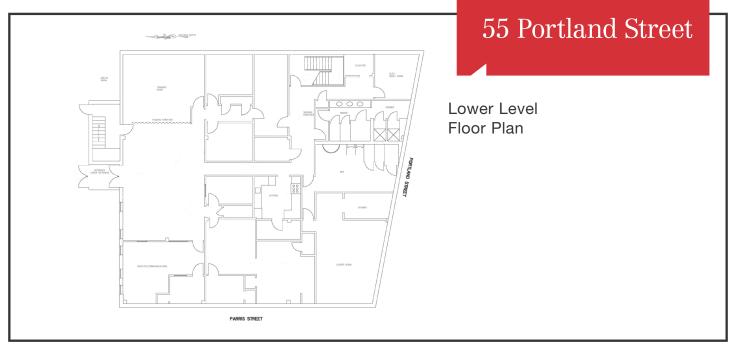

### **Property Description**

We are pleased to offer for lease a three story office building in the West Bayside neighborhood with close proximity to I-295, Exits 6 & 7. The former City of Portland Public Services Building includes ample on-site paved parking. Subdividable down to 6,000± SF.

# **Property Overview**

| Owner                | City of Portland                                |
|----------------------|-------------------------------------------------|
| Building Size        | 18,447± SF                                      |
| Lot Size             | 0.51± acres                                     |
| Assessor's Reference | Map 33, Block B, Lot 8                          |
| Real Estate Taxes    | \$50,729.90 (2017-2018)                         |
| Zoning               | B2b                                             |
| Available Space      | 18,447± SF                                      |
| Building Age         | 1984                                            |
| Construction         | Steel frame/ brick                              |
| Flooring             | Mixture of carpet/tile                          |
| Heat                 | Rooftop units (2012); Natural gas boiler (2014) |
| Utilities            | Municipal water and sewer, natural gas          |
| Parking              | 38± paved spaces on-site                        |
| Miscellaneous        | All new doors and windows in 2015               |
| Available            | Immediately                                     |