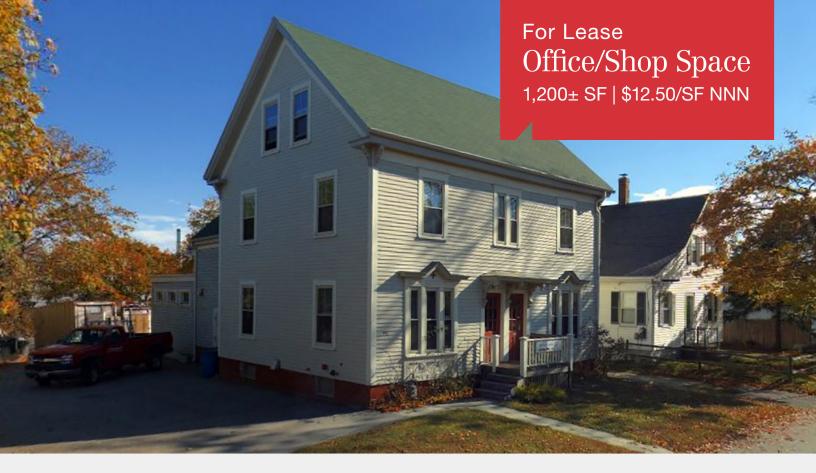

## 55 Bell Street

Portland, Maine

### **Property Description**

We are pleased to offer the first floor of 55 Bell Street in Portland for lease. The property offers 1,200± SF of office space and 792± SF of heated garage space. Located just off Forest Ave and minutes from downtown Portland, the property is conveniently located and offers on-site parking.

#### FOR LEASE: \$12.00/SF NNN